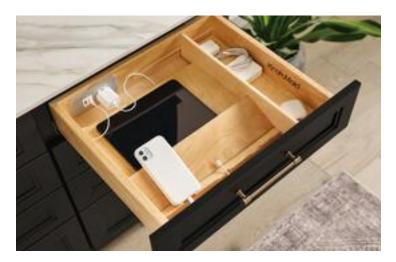

### Kitchen Storage Innovations

For everything you have. And for the kind of buttoned-up, organized feeling you want. Find more clever storage ideas at **kraftmaid.com/accessories**.

Deep Drawer Options

#### Charging Drawer

Cutlery Divider

Bottom-Mount Wastebasket

Interchangeable Base Pull-Out

**Cutting Center** 

Drawer Dividers

Sink Base Paper Towel Storage

Every moment in your home is better when it's designed around the life you want to live. Get more ideas at **kraftmaid.com/spaces.** 