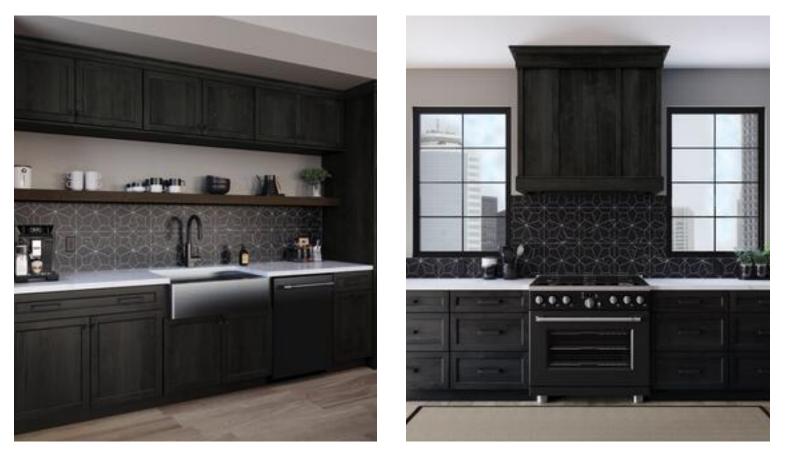

### Dark & Dashing

REAL KITCHEN STORIES

### Made for *real* harmony.

Contrasts of design styles and colors come together in a cohesive solution that boasts loads of interest, functionality and character.

DESIGNER: K. Thompson of Chateau Kitchens CABINETS: Lyndale | Dove White ISLAND: Lyndale | Riverbed HOOD: Shortbread