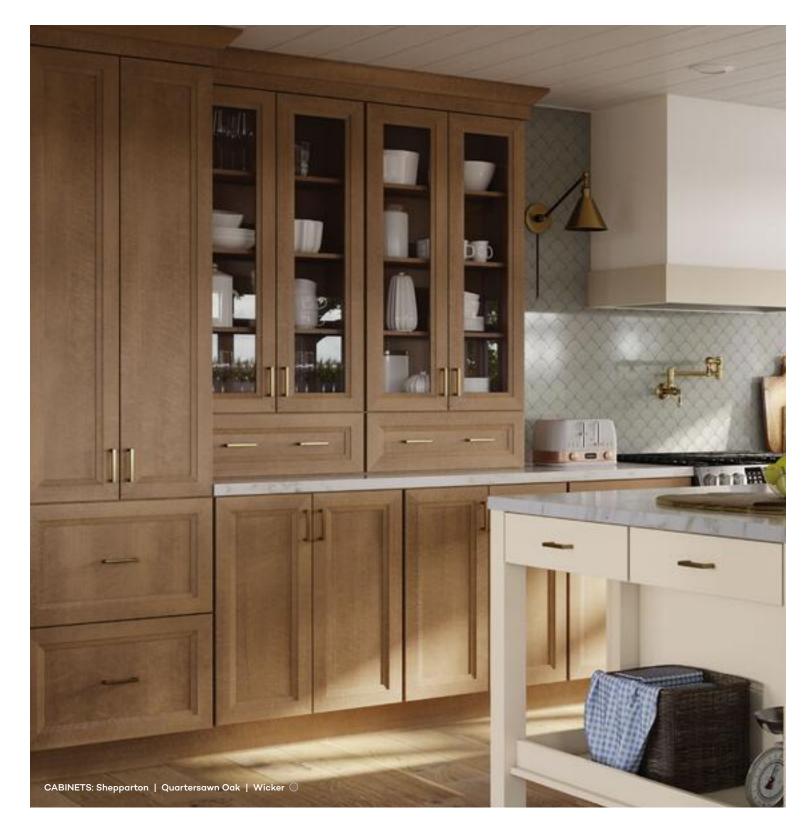

- 1. Decorative End Panel
- 2. Crown Molding
- 3. Light Rail Molding
- 4. Wall Hood
- 5. Under-Cabinet Lighting
- 6. Island End Legs
- 7. Glass Doors
- 8. Decorative Hardware

STYLE: TRANSITIONAL