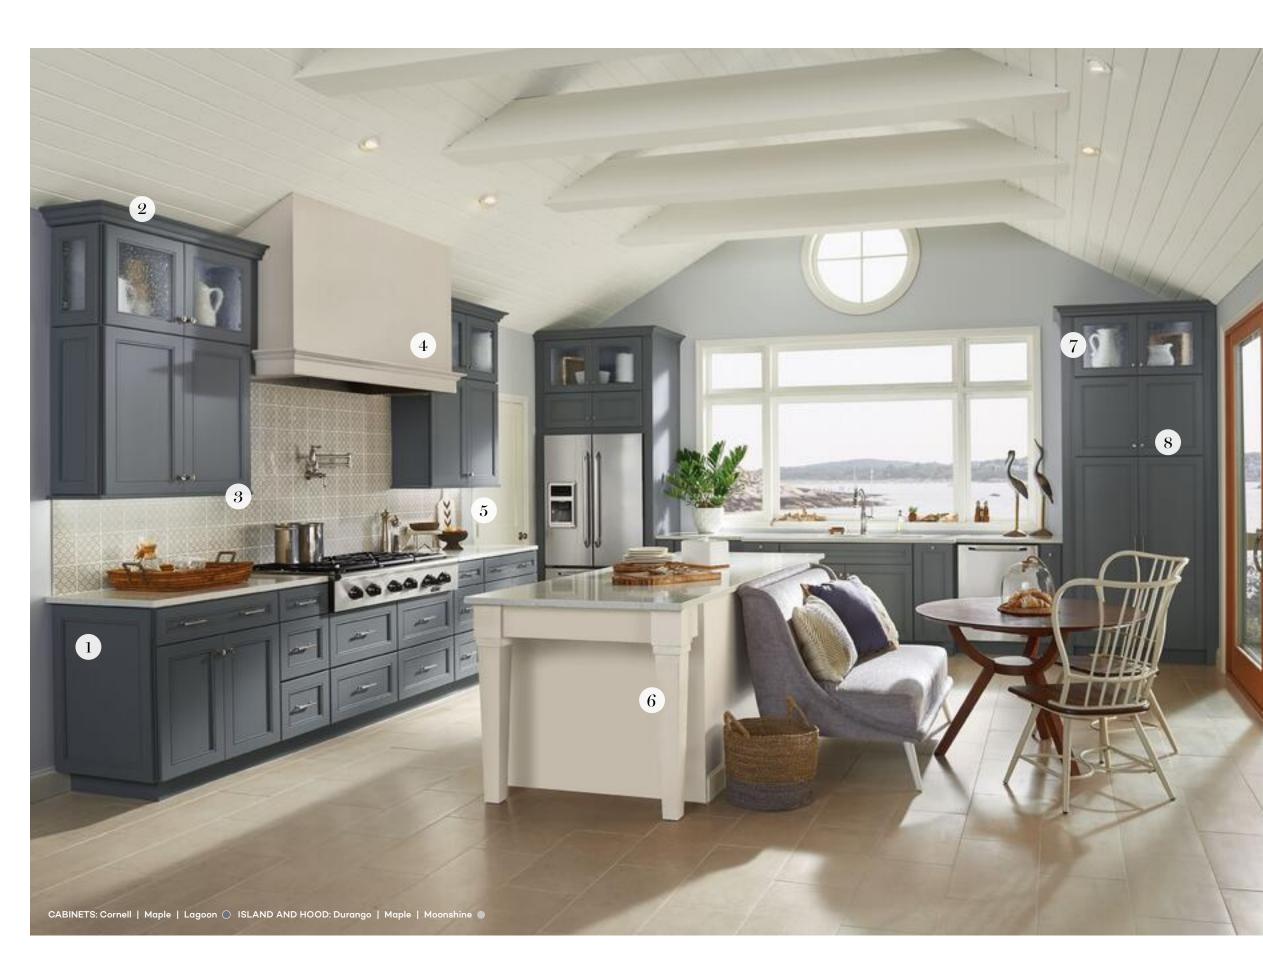

- 1. Decorative End Panel
- 2. Crown Molding
- 3. Light Rail Molding
- 4. Wall Hood
- 5. Under-Cabinet Lighting
- 6. Island End Legs
- 7. Glass Doors
- 8. Decorative Hardware

STYLE: TRANSITIONAL