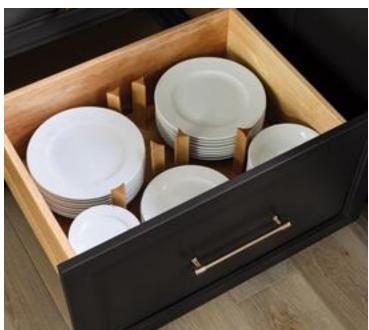

### Kitchen Storage Innovations

For everything you have. And for the kind of buttoned-up, organized feeling you want. Find more clever storage ideas at **kraftmaid.com/accessories**.

Deep Drawer Options

#### Charging Drawer

Cutlery Divider

Bottom-Mount Wastebasket

Interchangeable Base Pull-Out

**Cutting Center** 

Drawer Dividers

Sink Base Paper Towel Storage

Every moment in your home is better when it's designed around the life you want to live. Get more ideas at **kraftmaid.com/spaces.** 