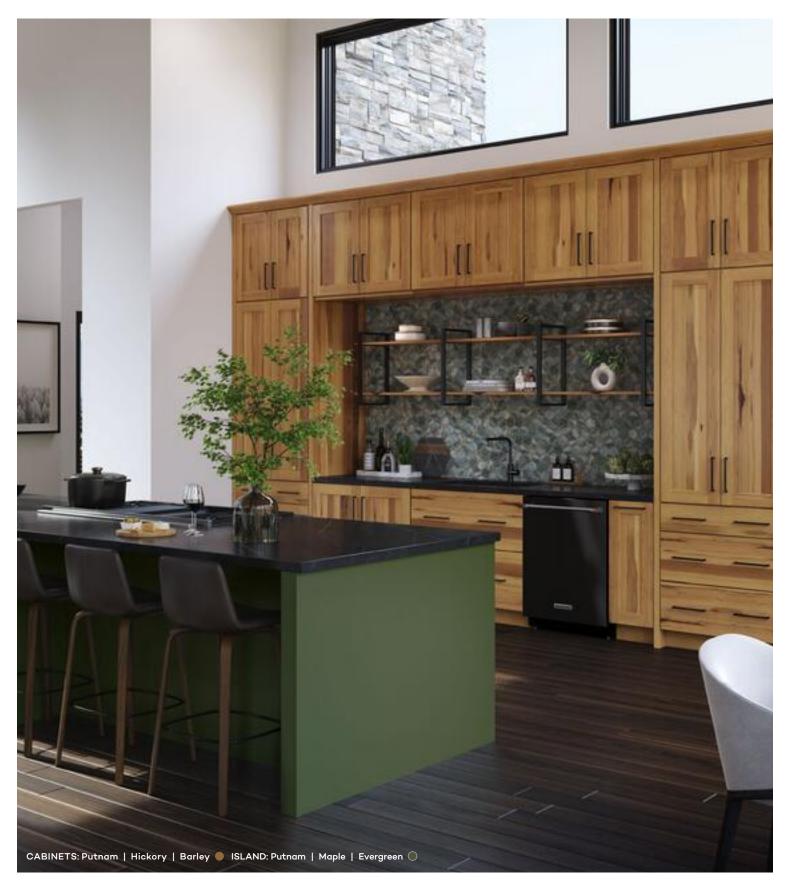

itchen based on the details in your custom design. We don't make a single cabinet until you tell us just how you want it. And you'll find limitless possibilities to create a truly one-of-a-kind statement.

- 1. Decorative End Panel
- 2. Crown Molding
- 3. Light Rail Molding
- 4. Wall Hood
- 5. Under-Cabinet Lighting
- 6. Island End Legs
- 7. Glass Doors
- 8. Decorative Hardware

STYLE: TRANSITIONAL

### Balanced Beauty









STYLE: MODERN

### **Defined** Lines









#### STYLE: TRANSITIONAL Breezy and Bright

STYLE: RUSTIC

### Great Escape









13 KRAFTMAID.COM/DEALER

STYLE: TRANSITIONAL



STYLE: TRANSITIONAL Cozy Cottage



STYLE: TRADITIONAL The New Traditional







#### STYLE: TRANSITIONAL Everyday Ease

STYLE: MODERN

#### Zen State

STYLE: RUSTIC

#### Natural Wonder







#### STYLE: TRANSITIONAL

### Dark & Dashing

REAL KITCHEN STORIES

### Made for *real* harmony.

Contrasts of design styles and colors come together in a cohesive solution that boasts loads of interest, functionality and character.



DESIGNER: K. Thompson of Chateau Kitchens CABINETS: Lyndale | Dove White ISLAND: Lyndale | Riverbed HOOD: Shortbread

A subtle hint of color and clean, upscale style bring new life to an outdated traditional cape kitchen without expanding or considerably altering the room's footprint.



DESIGNER: A. Giuliano of Nicolette's For The Home CABINETS: Lyndale | Serenity PHOTOS: Connie Lynch Photography

REAL KITCHEN STORIES



### Kitchen Storage Innovations

For everything you have. And for the kind of buttoned-up, organized feeling you want. Find more cle