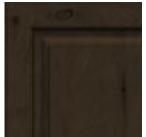

Lagoon

Specialty Finishes – Available in Aged and Weathered

Weathered Picket Fence Weathered Concrete

**Specialty Finishes** 

Weathered Bourbon

Translucent Limestone