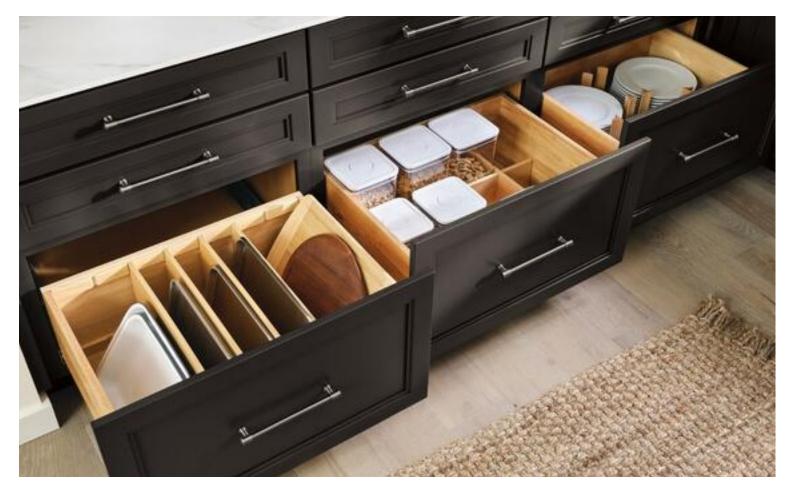

### Kitchen Storage Innovations

For everything you have. And for the kind of buttoned-up, organized feeling you want. Find more clever storage ideas at **kraftmaid.com/accessories**.

Deep Drawer Options

Chrome Swing-Out

Spice Drawer Organizer

Chrome Base Pull-Out

Multi-Storage Drawer

#### Toe Kick Drawer

#### Charging Drawer

Cutlery Divider

Bottom-Mount Wastebasket

Interchangeable Base Pull-Out

**Cutting Center** 

Drawer Dividers

Sink Base Paper Towel Storage

Every moment in your home is better when it's designed around the life you want to live. Get more ideas at **kraftmaid.com/spaces.** 