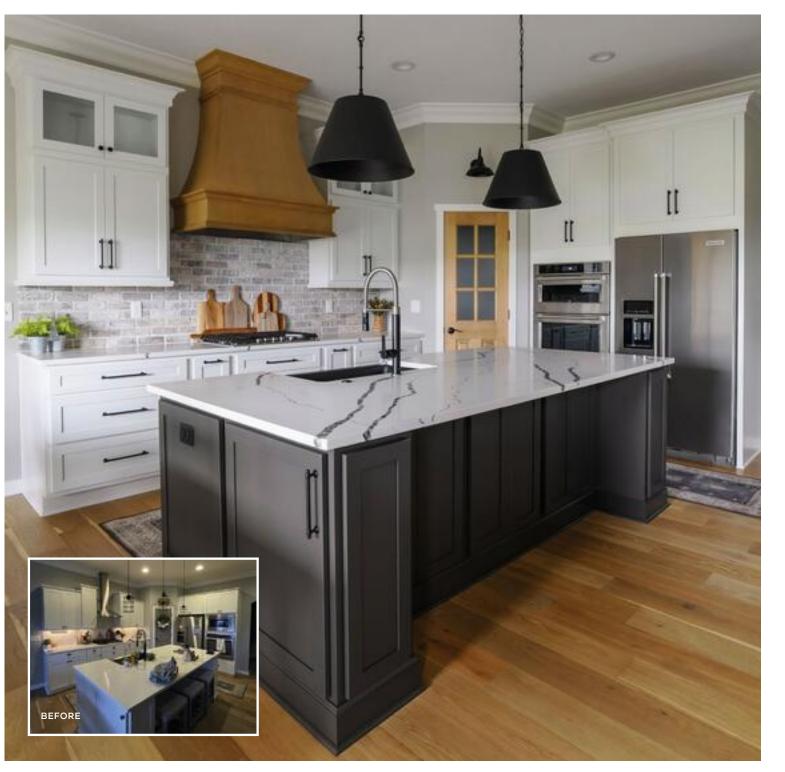

A subtle hint of color and clean, upscale style bring new life to an outdated traditional cape kitchen without expanding or considerably altering the room's footprint.

DESIGNER: A. Giuliano of Nicolette's For The Home CABINETS: Lyndale | Serenity PHOTOS: Connie Lynch Photography