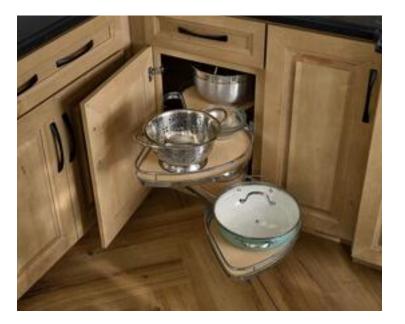

### Kitchen Storage Innovations

For everything you have. And for the kind of buttoned-up, organized feeling you want. Find more clever storage ideas at **kraftmaid.com/accessories**.

Deep Drawer Options

Chrome Swing-Out

Spice Drawer Organizer

Chrome Base Pull-Out

Multi-Storage Drawer