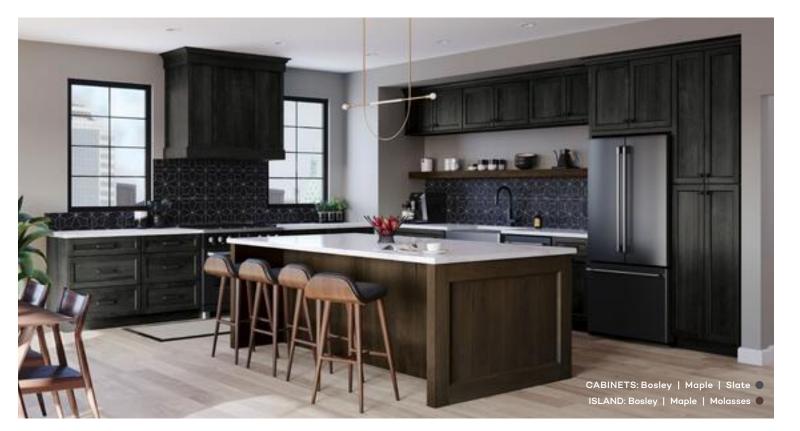

### Dark & Dashing

REAL KITCHEN STORIES

### Made for *real* harmony.

Contrasts of design styles and colors come together in a cohesive solution that boasts loads of interest, functionality and character.

DESIGNER: K. Thompson of Chateau Kitchens CABINETS: Lyndale | Dove White ISLAND: Lyndale | Riverbed HOOD: Shortbread