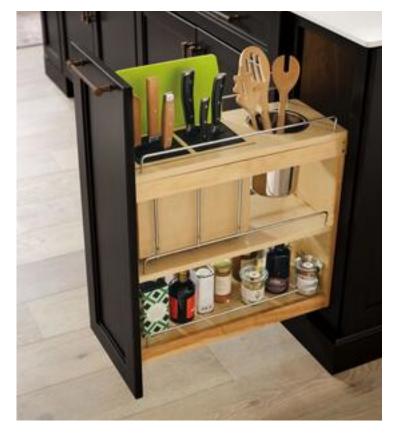

### Kitchen Storage Innovations

For everything you have. And for the kind of buttoned-up, organized feeling you want. Find more clever storage ideas at **kraftmaid.com/accessories**.

Deep Drawer Options

#### Charging Drawer

Cutlery Divider

Bottom-Mount Wastebasket

Interchangeable Base Pull-Out

**Cutting Center** 

Drawer Dividers

Sink Base Paper Towel Storage

Every moment in your home is better when it's designed around the life you want to live. Get more ideas at **kraftmaid.com/spaces.** 