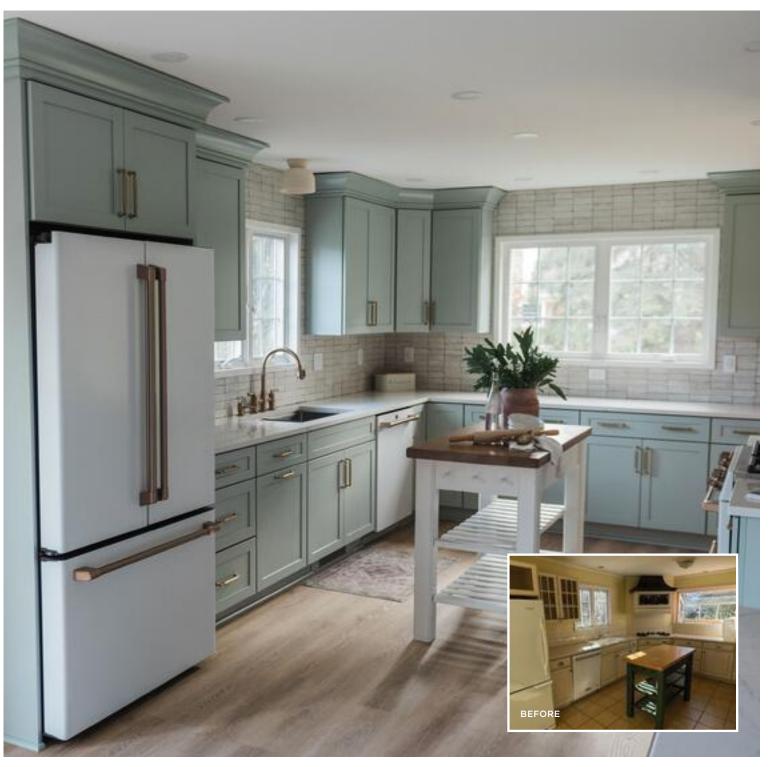

A subtle hint of color and clean, upscale style bring new life to an outdated traditional cape kitchen without expanding or considerably altering the room's footprint.

DESIGNER: A. Giuliano of Nicolette's For The Home CABINETS: Lyndale | Serenity PHOTOS: Connie Lynch Photography