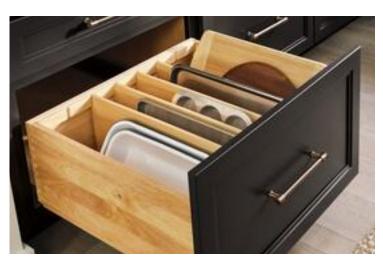

### Kitchen Storage Innovations

For everything you have. And for the kind of buttoned-up, organized feeling you want. Find more clever storage ideas at **kraftmaid.com/accessories**.

Deep Drawer Options

#### Charging Drawer

Cutlery Divider

Bottom-Mount Wastebasket

Interchangeable Base Pull-Out

**Cutting Center** 

Drawer Dividers

Sink Base Paper Towel Storage

Every moment in your home is better when it's designed around the life you want to live. Get more ideas at **kraftmaid.com/spaces.** 