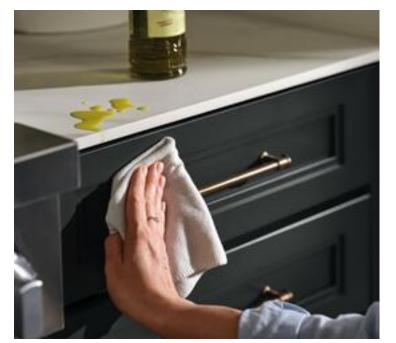

#### With KraftMaid Vantage<sup>®</sup>, all this comes standard.

- DuraKraft<sup>™</sup> Plus Finishing System features a two-layer topcoat for a beautiful shine and durable, wipe-to-clean practicality
- Whisper Touch<sup>®</sup> soft-close hinges with SureMount<sup>™</sup> Installation System offer an exceptional experience during installation and decades after
- Drawer runners that carry up to 90 pounds
- Full-extension, soft-close drawers

#### Tested to be trusted.

We test our finishes, components and construction beyond industry standards to ensure your cabinets will stand up to real life. Even the cartons and packing materials used for shipping get put to the test.