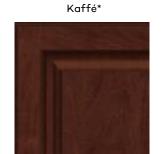

#### Weathered River Rock

See all available options and finish techniques on different wood species and door styles at kraftmaid.com/colors. \*Available in Distressed Finish

Barley\*

Ginger\*

Chocolate\*

Cannon Grey\*

#### Shortbread\*

Husk\*

Molasses\*

Slate\*

Translucent Monument Grey

Translucent

Driftwood

Saddle\*