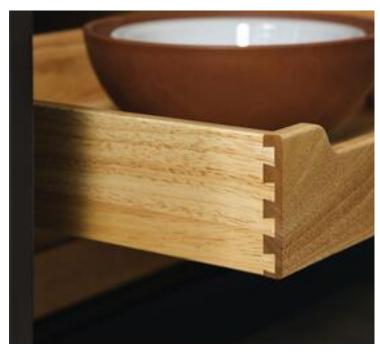

- Solid-wood dovetail joinery on all four drawer corners
- I-beam construction keeps base cabinets strong and square
- Face frames with eased edges to minimize finish wear
- 4"-deep drawer boxes
- Every side and each shelf of your cabinet box features rigid, all-plywood construction