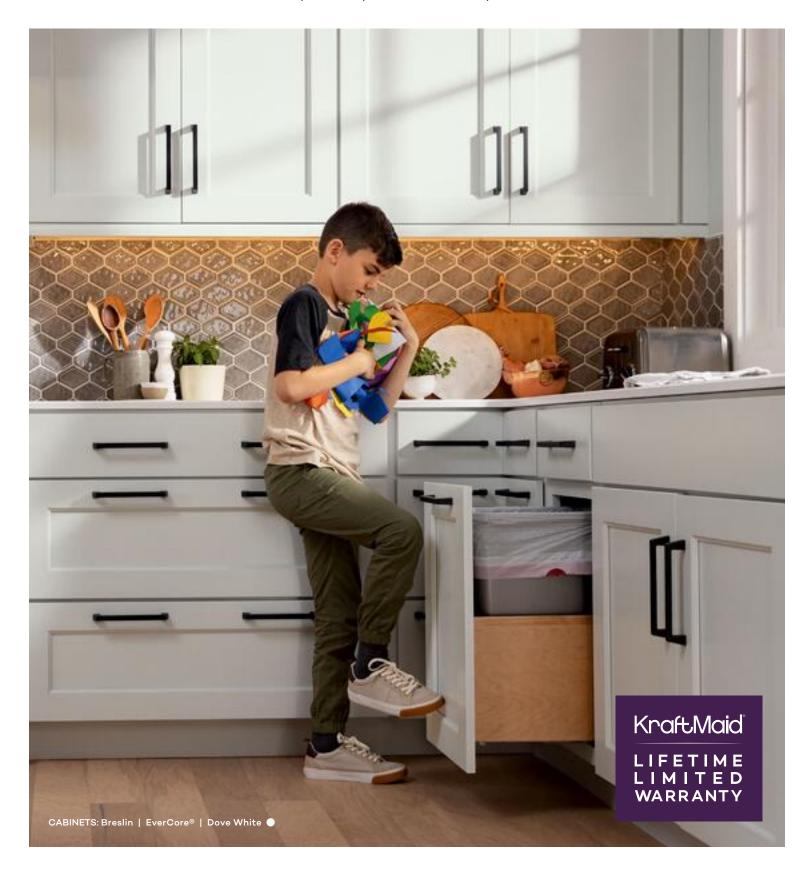

### Kitchen Storage Innovations

For everything you have. And for the kind of buttoned-up, organized feeling you want. Find more clever storage ideas at **kraftmaid.com/accessories**.

Deep Drawer Options

#### Charging Drawer

Cutlery Divider

Bottom-Mount Wastebasket

Interchangeable Base Pull-Out

**Cutting Center** 

Drawer Dividers

Sink Base Paper Towel Storage

Every moment in your home is better when it's designed around the life you want to live. Get more ideas at **kraftmaid.com/spaces.** 