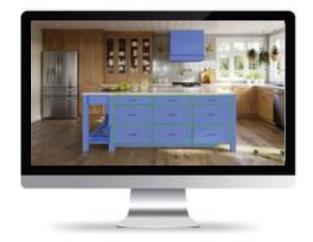

#### Kitchen Visualizer

Now that you've got some ideas, try them out. Play with door style, color, backsplash, countertop and flooring options to find that just-right look.

kraftmaid.com/visualizer