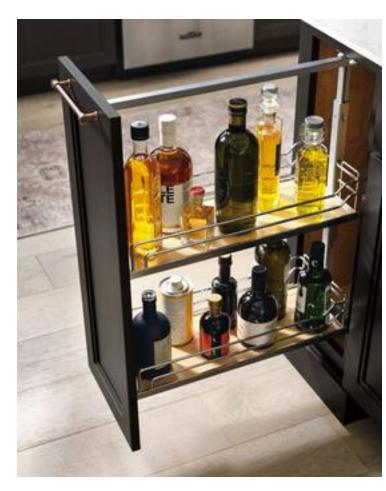

### Kitchen Storage Innovations

For everything you have. And for the kind of buttoned-up, organized feeling you want. Find more clever storage ideas at **kraftmaid.com/accessories**.

Deep Drawer Options

Chrome Swing-Out

Spice Drawer Organizer

Chrome Base Pull-Out

Multi-Storage Drawer