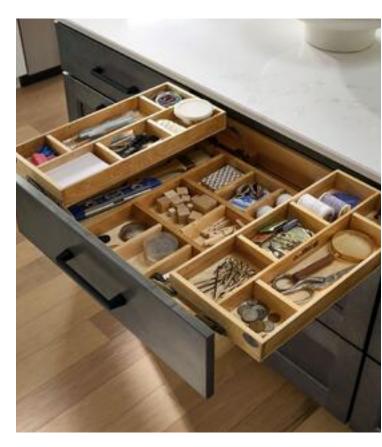

### Kitchen Storage Innovations

For everything you have. And for the kind of buttoned-up, organized feeling you want. Find more clever storage ideas at **kraftmaid.com/accessories**.

Deep Drawer Options

Chrome Swing-Out

Spice Drawer Organizer

Chrome Base Pull-Out

Multi-Storage Drawer