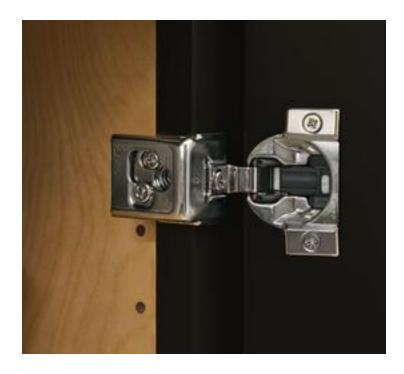

#### With KraftMaid Vantage<sup>®</sup>, all this comes standard.

- DuraKraft<sup>™</sup> Plus Finishing System features a two-layer topcoat for a beautiful shine and durable, wipe-to-clean practicality
- Whisper Touch<sup>®</sup> soft-close hinges with SureMount<sup>™</sup> Installation System offer an exceptional experience during installation and decades after
- Drawer runners that carry up to 90 pounds
- Full-extension, soft-close drawers