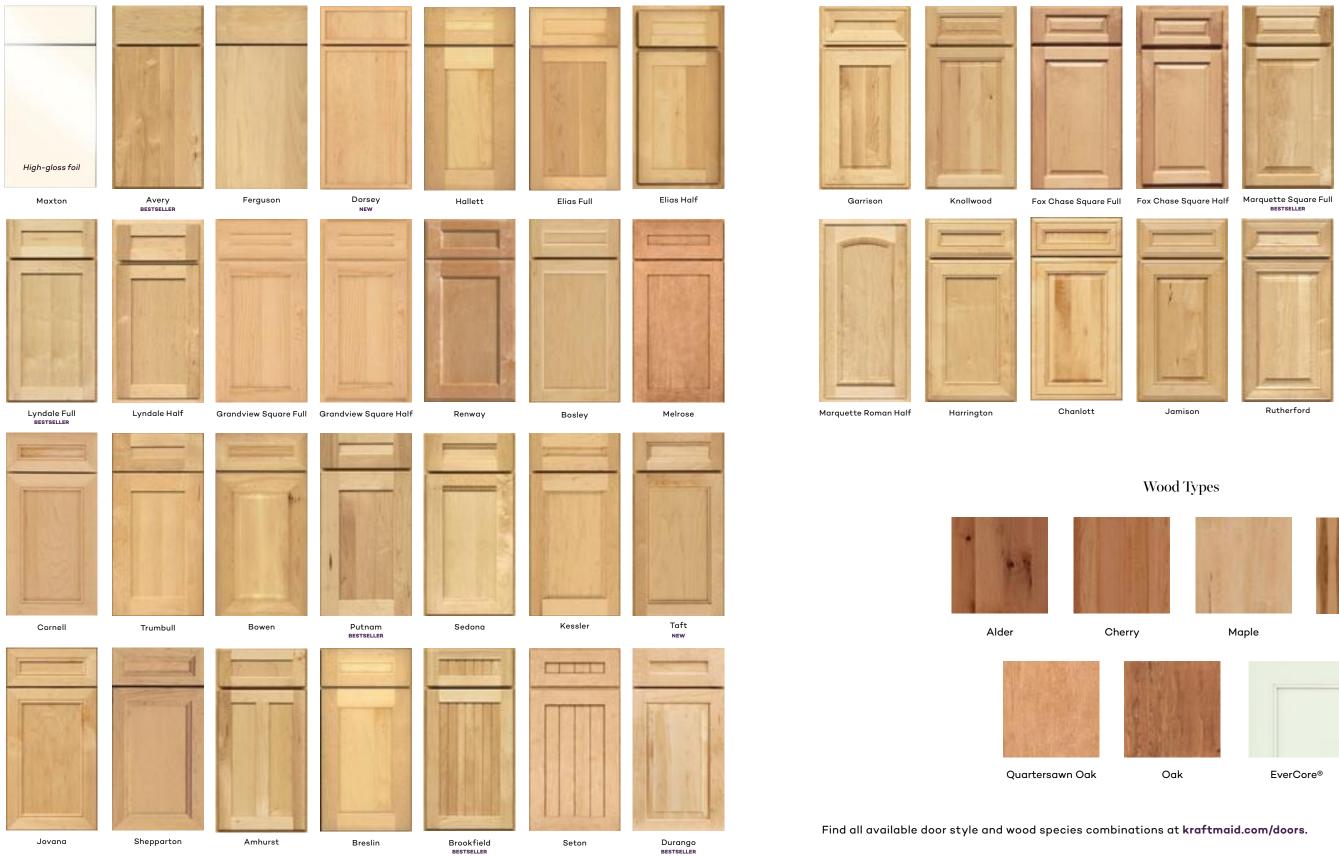

### Door Styles

The details that give your room character.

Marquette Square Half Marquette Roman Full

Vanderbilt

Hickory

EverCore®

#### **EverCore**<sup>®</sup>

For painted finishes, we recommend EverCore<sup>®</sup> – our super smooth, compressed wood fiber door and drawer front material that's designed to resist the effects of temperature and humidity better than milled wood.