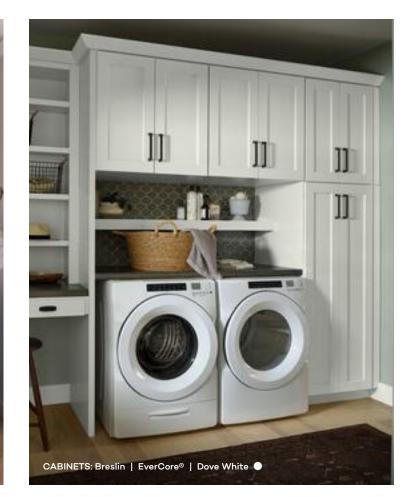

### Personalized Spaces

### Throughout the Home

Why stop at the kitchen? Transform any space that could use more style and storage.

See all available options and finish techniques on the door style of your choice at kraftmaid.com/colors. \*Available in Distressed Finish