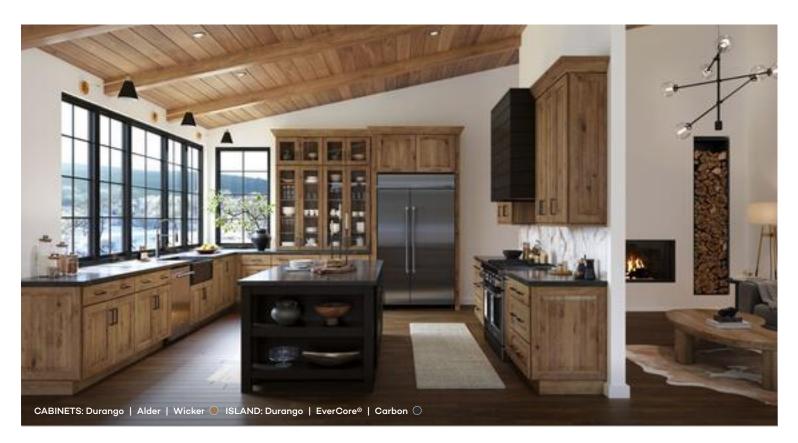

nents and construction beyond industry standards to ensure your cabinets will stand up to real life. Even the cartons and packing materials used for shipping get put to the test.



### Made special. Made for you.

Our cabinetmakers build your kitchen based on the details in your custom design. We don't make a single cabinet until you tell us just how you want it. And you'll find limitless possibilities to create a truly one-of-a-kind statement.

- 1. Decorative End Panel
- 2. Crown Molding
- 3. Light Rail Molding
- 4. Wall Hood
- 5. Under-Cabinet Lighting
- 6. Island End Legs
- 7. Glass Doors
- 8. Decorative Hardware

STYLE: TRANSITIONAL

### Balanced Beauty









STYLE: MODERN

### **Defined** Lines









#### STYLE: TRANSITIONAL Breezy and Bright

STYLE: RUSTIC

### Great Escape









13 KRAFTMAID.COM/DEALER

STYLE: TRANSITIONAL



STYLE: TRANSITIONAL Cozy Cottage



STYLE: TRADITIONAL The New Traditional







#### STYLE: TRANSITIONAL Everyday Ease

STYLE: MODERN

#### Zen State

STYLE: RUSTIC

#### Natural Wonder







#### STYLE: TRANSITIONAL

### Dark & Dashing

REAL KITCHEN STORIES

### Made for *real* harmony.

Contrasts of design styles and colors come together in a cohesive solution that boasts loads of interest, functionality and character.



DESIGNER: K. Thompson of Chateau Kitchens CABINETS: Lyndale | Dove White ISLAND: Lyndale | Riverbed HOOD: Shortbread

A subtle hint of color and clean, upscale style bring new life to an outdated traditional cape kitchen without expanding or considerably altering the room's footprint.



DESIGNER: A. Giuliano of