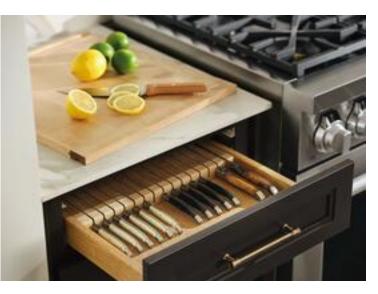

### Kitchen Storage Innovations

For everything you have. And for the kind of buttoned-up, organized feeling you want. Find more clever storage ideas at **kraftmaid.com/accessories**.

Deep Drawer Options

#### Charging Drawer

Cutlery Divider

Bottom-Mount Wastebasket

Interchangeable Base Pull-Out

**Cutting Center** 

Drawer Dividers

Sink Base Paper Towel Storage

Every moment in your home is better when it's designed around the life you want to live. Get more ideas at **kraftmaid.com/spaces.** 