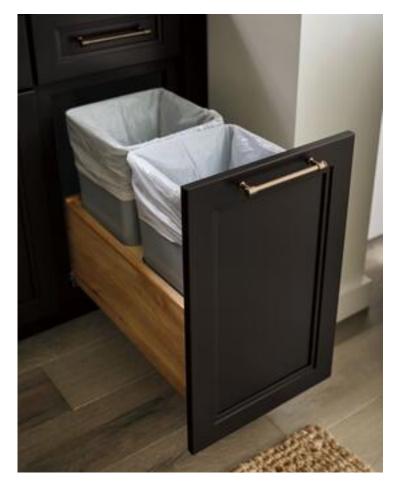

### Kitchen Storage Innovations

For everything you have. And for the kind of buttoned-up, organized feeling you want. Find more clever storage ideas at **kraftmaid.com/accessories**.

Deep Drawer Options

#### Charging Drawer

Cutlery Divider

Bottom-Mount Wastebasket

Interchangeable Base Pull-Out

**Cutting Center** 

Drawer Dividers

Sink Base Paper Towel Storage

Every moment in your home is better when it's designed around the life you want to live. Get more ideas at **kraftmaid.com/spaces.** 