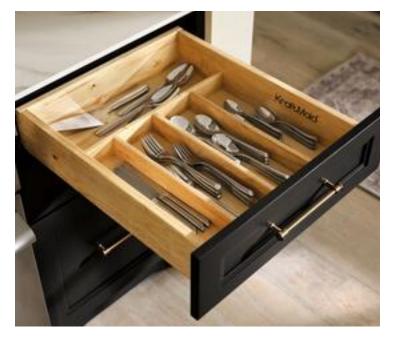

### Kitchen Storage Innovations

For everything you have. And for the kind of buttoned-up, organized feeling you want. Find more clever storage ideas at **kraftmaid.com/accessories**.

Deep Drawer Options

#### Charging Drawer

Cutlery Divider

Bottom-Mount Wastebasket

Interchangeable Base Pull-Out

**Cutting Center** 

Drawer Dividers

Sink Base Paper Towel Storage

Every moment in your home is better when it's designed around the life you want to live. Get more ideas at **kraftmaid.com/spaces.** 