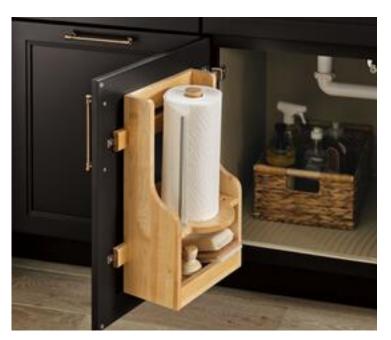

### Kitchen Storage Innovations

For everything you have. And for the kind of buttoned-up, organized feeling you want. Find more clever storage ideas at **kraftmaid.com/accessories**.

Deep Drawer Options

#### Charging Drawer

Cutlery Divider

Bottom-Mount Wastebasket

Interchangeable Base Pull-Out

**Cutting Center** 

Drawer Dividers

Sink Base Paper Towel Storage

Every moment in your home is better when it's designed around the life you want to live. Get more ideas at **kraftmaid.com/spaces.** 