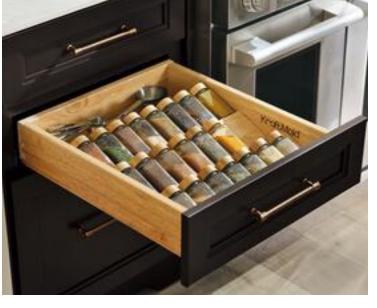

### Kitchen Storage Innovations

For everything you have. And for the kind of buttoned-up, organized feeling you want. Find more clever storage ideas at **kraftmaid.com/accessories**.

Deep Drawer Options

Chrome Swing-Out

Spice Drawer Organizer

Chrome Base Pull-Out

Multi-Storage Drawer