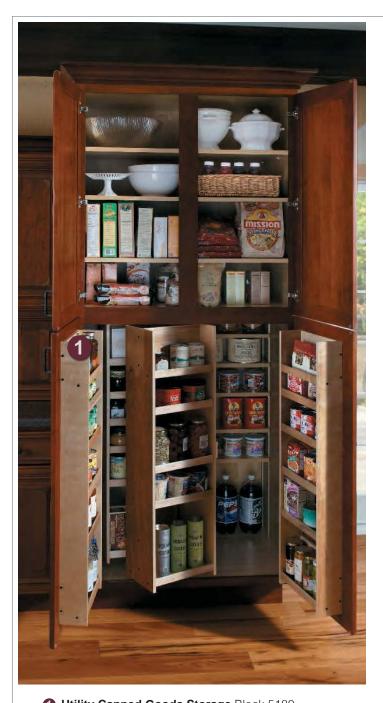

# **PANTRIES**

**2 Utility Pull Out Pantry** Block 5190

### **TAKE NOTE**

Tray divider in upper portion organizes your platters, trays, baking sheets, pizza peels and baking stones.