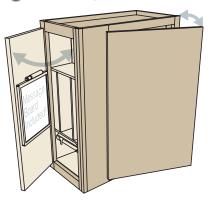

#### Blind Corner\* with Revolving Slide Out Drawer Front Block 3162

## **SMART DESIGN**

Each drawer front shelf rolls out independently so you can access exactly what you need on both revolving slide out shelves.

ROLL OUTS and PULL OUTS

Blind Corner\* with Swing Out Shelf Block 3157