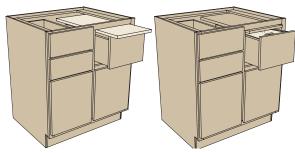

ood Basket Shelves

Block 3995



**SMART DESIGN** 

Shelves adjust up and down to suit your contents.

Non-skid shelf surface.



**Tray Base with Drawer Above** Block 3031



4 Base Mixer Shelf Block 4065

Base with Mini Pantry
Block 3990

Shown at above with optional Spice Rack.





**SMART DESIGN** 

When the shelf is lifted out of the opening, it locks in place. Release triggers under the shelf allow it to be lowered into the cabinet.



**TAKE NOTE** 

Fits KitchenAid Professional Series mixers. Some mixers can be attached to the shelf.



SMART DESIGN

In a space as small as 9" wide, you can add 2.44 square feet of storage. And all of it comes rolling out to you.







# Create a MEAL PREP ZONE

**10** Base Pantry Block 3970 Shown at left with optional Wood Spice Rack Organizer.



**Wood Spice Rack Organizer**Block 10160



**3** Pull Out Filler Storage Block 11110



#### **SMART DESIGN**

All you need is a 3" wide space, and you gain 1.22 square feet of storage! If you have 6", you gain 2.96 square feet. And all of it comes rolling out to you.

4 Cutlery Tiered Rack Block 10200







# 2 Base Pantry Block 3970 Shown at right with optional Knife Block.

#### **TAKE NOTE**

Make the Base Pantry's two drawers exactly right for you when you choose from several drawer inserts.



Chopping block lifts out to reveal knives below. Block has rubber feet to stay put on your countertop.

# Create a MEAL PREP ZONE









Sink/Range Base with Spice Shelves Block 3057



**SMART DESIGN**Shelves adjust up and down to suit you.



Roll Out Tray (Floor Mount)
Block 10000



*