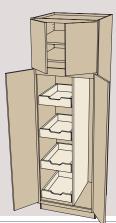

# **PANTRIES**

**2 Utility Pull Out Pantry** Block 5190

### **TAKE NOTE**

Tray divider in upper portion organizes your platters, trays, baking sheets, pizza peels and baking stones.