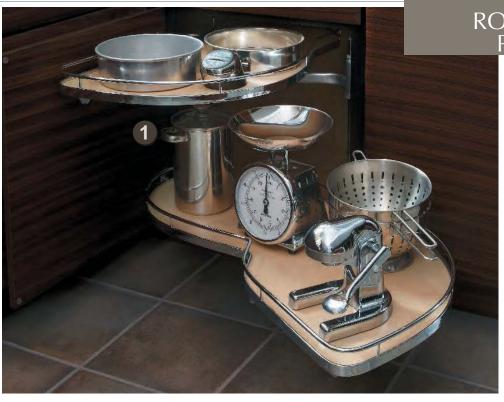

## **SMART DESIGN**

Pull the front baskets out to you, and the rear baskets come to the front.

**Blind Corner with Roll Out Trays and Door Shelf**Block 3160

Blind Corner Pantry with Chrome/Wood Basket Shelves Block 3158

## **SMART DESIGN**

Shelves rotate then slide forward.

You can't see well into blind corner cabinets, so they are named well! Blind corners are dead space in a room. They hold the punch bowl and turkey roaster used once or twice a year—it's just too hard to fetch stuff from a "blind corner."