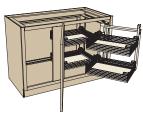

#### Blind Corner\* with Revolving Slide Out Drawer Front Block 3162

## **SMART DESIGN**

Each drawer front shelf rolls out independently so you can access exactly what you need on both revolving slide out shelves.

ROLL OUTS and PULL OUTS

Blind Corner\* with Swing Out Shelf Block 3157