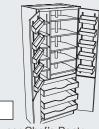

#### Blind Corner\* with Revolving Slide Out Drawer Front Block 3162

## **SMART DESIGN**

Each drawer front shelf rolls out independently so you can access exactly what you need on both revolving slide out shelves.

ROLL OUTS and PULL OUTS

Blind Corner\* with Swing Out Shelf Block 3157