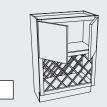

tensil Storage **Block 3950** 



Kitchen Waste Basket with Chopping Block Block 4110



Recycle Base Block 4130



Bar Maid **Block 4140** 



Base with Wine Rack Below Drawer Block 4399









#### HOME BAR ORGANIZERS and STORAGE



Criss Cross Wine Rack Block 2100



Wall Vertical Wine Rack Block 2101



Wall Wine Cubes Block 2102



Wall Wine Block 2103



Wall Wine Diagonal Block 2104



Wall with Stem Glass Rack Block 2140



Base with Towel Bar Block 3032



Sink/Range Base with Spice Shelves Block 3057



Square Base Corner with Revolving Slide Shelf Block 3335



Base Pantry Block 3975



Base with Mini Pantry Block 3990



Base Pantry with Chrome/Wood Basket Shelves Block 3995



Kitchen Basket with Motion Drive Opening Block 4106



Wall Base Criss Cross Wine Rack Block 4400



Wall Base with Wine Rack Below Doors Block 4401



Wall Base with Wine Rack Below Open Shelf Block 4402



Wall Base Wine Rack Block 4405



Plastic Cutlery Divider Block 10190



Cutlery Tiered Rack Block 10200



Drawer Organizer Block 10290



Wall Pull Down Pantry Single Shelf Kit Block 10321







Vanity Grooming Organizer Block 8080



Vanity Organizer **Block 8085** 



Vanity Hamper Pull Out Block 8155



Tall Vanity Grooming



Vanity Tambour Wall Block 8205



**Toilet Topper** Block 8215



Vanity Tri Mirror Block 8315



Linen with Hamper Block 8500



L Shaped Vanity Organizer **Block 10266** 



Vanity Door Mounted Storage Rack Block 10326



Vanity Pull Out Kit Block 10334



Grooming Kit Block 10335





Spice Shelf Wall

**Block 1110** 



Wall Cabinet with Tip Up Door