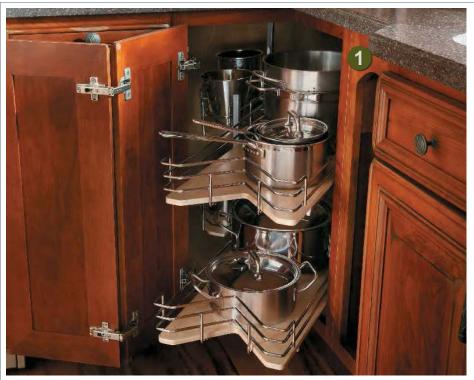

#### Blind Corner\* with Revolving Slide Out Drawer Front Block 3162

## **SMART DESIGN**

Each drawer front shelf rolls out independently so you can access exactly what you need on both revolving slide out shelves.

ROLL OUTS and PULL OUTS

Blind Corner\* with Swing Out Shelf Block 3157

Blind Corner\*
with Magic Corner
Shelves
Block 3159

Blind Corner\*
Pantry with
Chrome/Wood
Basket Shelves
Block 3158

Blind Corner\* with Roll Out Trays and Door Shelf
Block 3160

corner\* with ut Trays and Shelf

3160

Blind C

Revolvi

Block 3

**Blind Corner\* with Revolving Shelf**Block 3155

\* Blind corners are explained on page 49.

29

Measures 85/8" x 141/8" x 1/2".