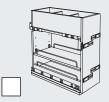

Roll out tray is concealed when drawer is shut.

Base Full Height Door with Tall Roll Out Trays Block 4000

Base Pantry with Chrome/Wood Basket **Shelves** 

Block 3995

**6** Base with Pull Outs and Roll Outs Block 3985

**TAKE NOTE** Four Spice Shelves,

three Roll Out Trays and four Basket Shelves are all adjustable.

Range Base Reverse with Roll Out Trays Block 4040

6 Sink/Range Base with Drawer Front Bin Block 3053

**Roll Out Tray** 7 Block 10000 (floor mount)