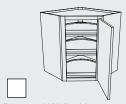

# **DRAWERS**

**Cutlery Expandable Rack** Block 10210

**3 Plastic Cutlery Divider** Block 10190

**TAKE NOTE**Easy to clean.

**1** Diagonal Wall Lazy Susan with Door Blocks 1516 and 10300

**Diagonal Wall with Wood Turntables** and Drawers Block 1534

**3 Diagonal Wall Lazy Susan** with Tambour Block 1530

**TAKE NOTE** 

In the lower portion, the door option gives you the most height for countertop appliances.

**TAKE NOTE** 

Contains three turntables, not just two, and the top two are adjustable.