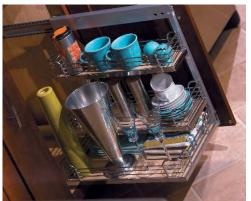

#### Base Island Unit Style D Block 4429 Shown at right with optional beaded panel.

**TAKE NOTE** 

Front ladder rack is removable for cleaning.

2 Stem Glass Rack Block 10120

#### **DRESS IT UP**

Talk to your StarMark Cabinetry Dealer about valances, onlays, furniture feet and turned posts for your bookcase.