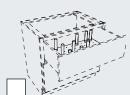

#### Blind Corner\* with Revolving Slide Out Drawer Front Block 3162

## **SMART DESIGN**

Each drawer front shelf rolls out independently so you can access exactly what you need on both revolving slide out shelves.

ROLL OUTS and PULL OUTS

Blind Corner\* with Swing Out Shelf Block 3157