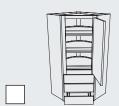

# **TAKE NOTE**

This is the ultimate appliance hideaway. Features soft close, and about an inch more clearance than a tambour.

Wall with Tambour Door Block 2000

2 Top Mount Pocket Door Block 9700

You can choose an island countertop to match the main kitchen or specify an accent color.