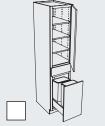

1 Drawer Organizer Block 10290

INFINITE ARRANGEMENTS!
Two possible arrangements are shown above.

Mnife Block Block 10410

2 Base Pantry Block 3970 Shown above with optional Knife Block.

# TAKE NOTE Make the

Base Pantry's two drawers exactly right for you when you choose from several drawer inserts.