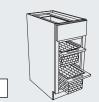

#### **SMART DESIGN**

A Wall Pantry keeps your cooking spray, oil, and seasonings close by, yet out of sight.

All shelves, except the bottom shelf, can be adjusted up and down.

**1** Base with Roll Out Trays Block 4010

**SMART DESIGN** 

Roll out trays adjust up and down to suit your contents.

**6** Roll Out Tray Divider Block 10490

Base Pantry with Chrome/
Wood Basket Shelves

Block 3995

**SMART DESIGN** 

Shelves adjust up and down to suit your contents.