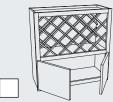

Microwave Garage with

Criss Cross Wine Rack above Doors Block 2098

Wall Wine Diagonal **Block 2104** 

Works well in bathrooms too, to organize towels, and in hobby rooms, to organize yarn and fabric.

Wall with Wine Rack Bottom Block 2110