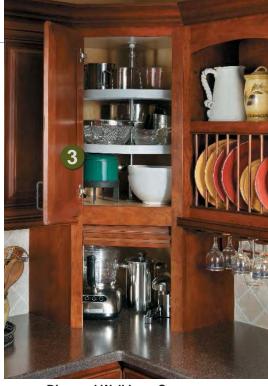

The kitchen shown on the front cover and inside front cover was created with the Xenon and Gillette door styles in Quarter Sawn Oak finished in Slate with Chocolate glaze. The island in this kitchen was created with the DeWitt door style in Lyptus finished in Java. The coffee station was created with the Xenon door style in Alder finished in Homestead Fog.

The traditional kitchen shown throughout this brochure was created with the Arlington door style in Cherry finished in Paprika with Chocolate glaze and Old World Distressing. The island in this kitchen was created with the Arlington door style in Maple finished in Macadamia with Chocolate glaze with Old World Distressing.

The kitchen shown on the back over and inside back cover was created with the Orian door style in Cherry finished in Hazelnut with Ebony glaze. The island in this kitchen was created with the Orian door style in Maple finished in Marshmallow Cream with Chocolate glaze.