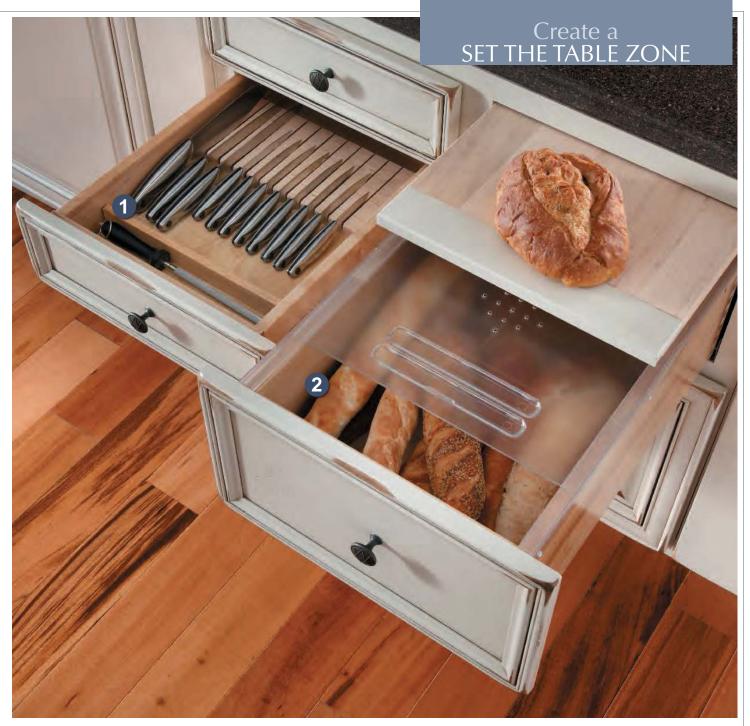

# Create a SET THE TABLE ZONE

**Orawer Base with Bread Board and Utensil Storage** Block 3460

#### **SMART DESIGN**

Breadboard is concealed when drawer is shut.

2 Cutlery Wood Rack Block 10250

#### **SMART DESIGN**

The Cutlery Wood Rack is a divided box that rests on runners, creating two tiers, so there's more space in the same footprint.

3 Bread Liner Block 10280

#### SMART DESIGN

Clear lid lets you know when you're running low.