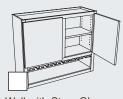

② Open Shelf Wall Base with Beaded Back Block 4631

Base with Mini Pantry Block 3990

Base Full Height Door with Tall Roll Out Trays **Block 4000** 

Base with Roll Out Trays **Block 4010** 

Open Shelf Wall Base Block 4630

Utility with Waste Bin Block 5198

**Block 7030** Hooks work well for bath robes and towels.

Range Base Reverse with Roll Out Trays **Block 4040** 

Base with Wicker Basket Storage Block 4095

Open Shelf Wall Base **Block 4630** 

Cutlery Expandable Rack All-Wood Drawer Block 10210

Organizer Block 10220 Re-arrange the dividers to fit your stuff.