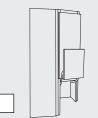

# TAKE NOTE Four Spice Shelves, three Boll Out Trave

three Roll Out Trays and four Basket Shelves are all adjustable.

Wall with Appliance Door Vertical Lift Up Block 2002

The ultimate appliance hideaway. Features soft close, and about an inch more clearance than a tambour.

Wall with Appliance Door Vertical Lift Up Block 2002

# **TAKE NOTE**

This is the ultimate appliance hideaway. Features soft close, and about an inch more clearance than a tambour.

Wall with Tambour Door Block 2000

2 Top Mount Pocket Door Block 9700

You can choose an island countertop to match the main kitchen or specify an accent color.