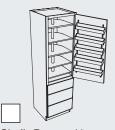

tchen Waste Basket with Chopping Block **Block 4110** 



Kitchen Basket with Motion Drive Opening and Chopping Block **Block 4112** 



Block 4130 Works well in mudrooms and laundry rooms too, to hold pet food and bird seed.

Recycle Base



Below Drawer **Block 4140 Block 4399** 





Base Island Unit Style A **Block 4426** 

Works well for creating custom vanities too.



Base Island Unit Style B Block 4427

Works well for creating custom vanities too.



Base Island Unit Style C **Block 4428** 

Works well for creating custom vanities too.



Base Island Unit Style D Block 4429

Works well for creating custom vanities too.



Base Island Assembly Style A Block 4430



Base Vertical Apothecary Drawer Block 4450



Chef's Pantry with Wood Turntables Block 5101 Works well in hobby rooms



Chef's Pantry with Drawers Block 5110 Works well in hobby rooms



Chef's Pantry with Drawers and Wood Turntables Block 5111 Works well in hobby rooms too.



Super Chef's Pantry Block 5120 Works well in hobby rooms



Super Chef's Pantry with Wood Turntables **Block 5121** Works well in hobby rooms

too.



Super Chef's Pantry with Drawers Block 5130 Works well in hobby rooms



Utility with Waste Bin **Block 5198** 



Wine Cube Utility Block 5505



Microwave Cook Center **Block 6100** 



Microwave Tambour Cook Center Block 6110



**Entertainment Wall** Pocket Door Block 7020



Wall Locker **Block 7025** 



File Two Drawer Base **Block 7290** 



Desk File Drawer Base **Block 7295** 



Desk File Drawer Base with Wide Bottom Rail **Block 7300** 



Tall Locker Block 7550



Tall L