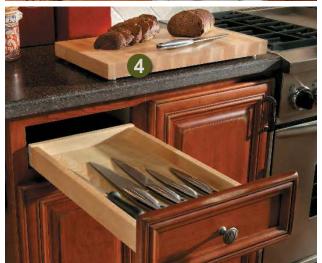

Make the Base Pantry's two drawers exactly right for you when you choose from several drawer inserts.

**3 Chopping Block** Block 10130

TAKE NOTE

Chopping block lifts out to reveal knives below. Block has rubber feet to stay put on your countertop.