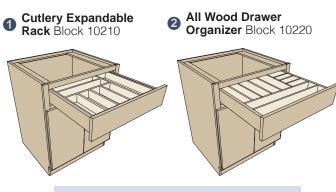

#### **TAKE NOTE**

Baskets, one per kid, in a bookcase are handy for school papers.

**1** Cutlery Wood Rack Block 10250

#### **SMART DESIGN**

The Cutlery Wood Rack is a divided box that rests on runners, creating two tiers, so there's more space in the same footprint.

2 All-Wood Drawer Organizer Block 10220

#### **SMART DESIGN**

Re-arrange the dividers to fit your stuff.