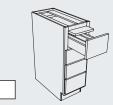

cabinets and for lighting display areas.



Pull Out Filler Storage Block 11110



Pull Out Peg Storage **Block 11120** 

Works well in a mudroom for holding keys.



Beverage Pod Accessory for Wall Pull Out Filler Storage Block 11108



### HOME BAR ORGANIZERS and STORAGE



Base Island Unit Style C Block 4428



Wall Cabinet with Bifold Door Block 1120



Wall with Appliance Door Vertical Lift Up **Block 2002** 



Criss Cross Wine Rack above Doors Block 2098



Criss Cross Wine Rack below Doors Block 2099





Microwave Garage with Appliance Doors **Block 2071** 



Wall with Wine Rack Bottom Block 2110



Wall with Wine Rack Top Block 2120



Wall with Double Wine Rack Top Block 2130



Two Drawer Base with Roll Out Tray Block 3391



Two Drawer Base with Vegetable Drawer Block 3392



Drawer Base with Bread Board and Utensil Storage **Block 3460** 



Four Drawer Combination with Bread Board and Utensil Storage **Block 3950** 



Kitchen Waste Basket with Chopping Block Block 4110



Recycle Base Block 4130



Bar Maid **Block 4140** 



Base with Wine Rack Below Drawer Block 4399









#### HOME BAR ORGANIZERS and STORAGE



Criss Cross Wine Rack Block 2100



Wall Vertical Wine Rack Block 2101



Wall Wine Cubes Block 2102



Wall Wine Block 2103



Wall Wine Diagonal Block 2104



Wall with Stem Glass Rack Block 2140



Base with Towel Bar Block 3032



Sink/Range Base with Spice Shelves Block 3057



Square Base Corner with Revolving Slide Shelf Block 3335



Base Pantry Block 3975



Base with Mini Pantry Block 3990



Base Pantry with Chrome/Wood Basket Shelv