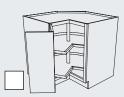

## **SMART DESIGN**

Each drawer front shelf rolls out independently so you can access exactly what you need on both revolving slide out shelves.

ROLL OUTS and PULL OUTS

Blind Corner\* with Swing Out Shelf Block 3157

## **SMART DESIGN**

Pull the front baskets out to you, and the rear baskets come to the front.

**Blind Corner with Roll Out Trays and Door Shelf**Block 3160

Blind Corner Pantry with Chrome/Wood Basket Shelves Block 3158