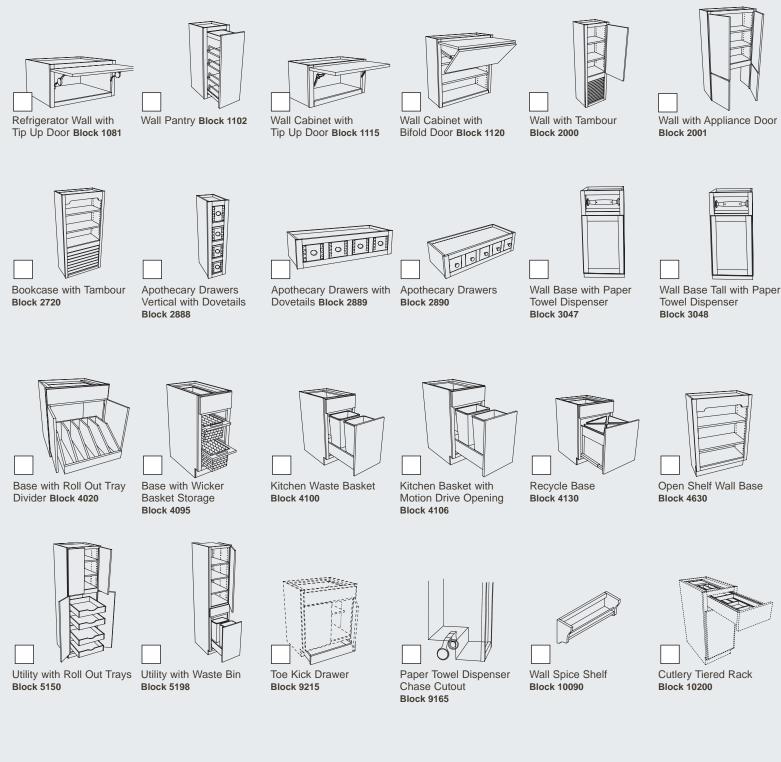

Refrigerator Wall with Tip Up Door Block 1081

Refrigerator Wall with Tray Dividers Block 1085

Wall with Swing Out Pantry Block 1100 Works well in bathrooms and hobby rooms too.

Wall Pantry Block 1102 Works well in bathrooms and hobby rooms too. All shelves, except the bottom shelf, can be adjusted up and down.

Wall Pull Down Pantry Single Shelf Block 1105 Double Shelf Block 1106

Diagonal Wall with Lift Up Door

Block 1506

Deep Block 1507

Wood Trays and Lift Up Door Block 1508

Diagonal Wall with Chrome/Wood Lazv Susan and Lift Up Door Block 1509

Deep Diagonal Wall with Wood Trays and Lift Up Door Block 1510

Diagonal Wall with Tambour Block 1511 Works well in bathrooms and hobby rooms too, to store small appliances.

Susan with Tambour **Block 1530** 

Works well in bathrooms and hobby rooms too, to store small appliances.

Diagonal Wall with Wood Trays and Door Block 1531

Works well in bathrooms and hobby rooms too, to store small appliances

Diagonal Wall with Chrome/Wood Lazy Susan and Door **Block 1532** 

Works well in bathrooms and hobby rooms too, to store small appliances.

Chrome/Wood Lazy Susan and Drawers **Block 1533** 

Wood Turntables and Drawers Block 1534

Wall with Tambour and Drawer Block 2010 Works well in bathrooms and hobby rooms too, to store

small appliances.

Microwave Wall with Tambour Block 2060 Works well for holding TV's in the kitchens too.

Microwave Garage with Tambour Block 2070 Works well for holding TV's in the kitchens too.

Appliance Doors **Block 2071** Works well for holding TV's in the kitchens too.

Microwave Garage with

Criss Cross Wine Rack above Doors Block 2098

Wall Wine Diagonal **Block 2104** 

Works well in bathrooms too, to organize towels, and in hobby rooms, to organize yarn and fabric.

Wall with Wine Rack Bottom Block 2110

Wall with Wine Rack Top **Block 2120** 

Wall with Double Wine Rack Top Block 2130

Wall with Stem Glass Rack Block 2140

Spice Shelf Wall Block 1110

Works well in bathrooms and hobby rooms too.

Wall Cabinet with Tip Up Door Block 1115

Wall Stacked Tower A Block 1158

Towers are also useful for creating custom hearth hoods.

Wall Stacked Tower B Block 1159

Towers are also useful for creating custom hearth hoods.

Square Corner Wall with Appliance Door Block 1415

Works well in bathrooms and hobby rooms too, to store small appliances.

Wall Cabinet with Bifold Door Block 1120

Diagonal Wall with Door Block 1516

Deep Diagonal Wall with Butt Doors Block 1518

Diagonal Wall with Lazy Susan Block 1520

Diagonal Wall with Wood Trays Block 1522

Diagonal Wall with Chrome/Wood Lazy Susan Block 1525

Diagonal Wall with Chrome/Wood Lazy Susan with Tambour Block 1535

Works well in bathrooms and hobby rooms too, to store small appliances.

Diagonal Wall with Wood Turntables and Tambour Block 1536

Works well in bathrooms and hobby rooms too, to store small appliances.

Wall with Tambour Block 2000

Works well in bathrooms and hobby rooms too, to store small appliances.

Wall with Appliance Door Block 2001

Works well in bathrooms and hobby rooms too, to store small appliances.

Wall with Appliance Door Vertical Lift Up

Block 2002

Works well in bathrooms and hobby rooms too, to store small appliances.

Criss Cross Wine Rack below Doors Block 2099

Criss Cross Wine Rack Block 2100

Block 2101

Works well in hobby rooms too, to organize yarn.

Wall Wine Cubes Block 2102

Works well in hobby rooms too, to organize yarn.

Wall Wine Block 2103

Wall Plate Rack Block 2200

Ladder rack is removable for cleaning.

Block 2201
Ladder rack is removable for cleaning.

Organizer Block 2300

Organizer with Flip Down Header Block 2310

Organizer with Book Shelf Block 2330

Organizer with Book Shelf and Flip Down Header Block 2340

Combination Bookcase with Drawer Block 2700

Bookcase with Tambour **Block 2720** 

**Apothecary Drawers** Vertical with Dovetails **Block 2888** 

Apothecary Drawers with Tray Base Block 3030 Dovetails Block 2889

Blind Corner with Revolving Shelf **Block 3155** 

Blind Corner with Revolving Slide Out Wood Shelves Block 3156 Block 3157

Blind Corner with Swing-out Shelf

Blind Corner Pantry with Chrome/Wood Baskets **Block 3158** 

Blind Corner with Magic Corner Shelves **Block 3159** 

Blind Corner with Roll Out Trays and Door Shelf **Block 3160** 

Square Lazy Susan Base **Block 3325** 

Square Base Corner with Revolving Slide Shelf Block 3335

Diagonal Corner Lazy Susan Block 3345

Diagonal Corner Lazy Susan with Wood Turntables Block 3346

Diagonal Lazy Susan with Chrome/Wood Turntables Block 3347

Four Deep Drawer Base **Block 3423** 

Drawer Base with Bread Liner in Top **Block 3442** 

Drawer Base with Bread Board and Utensil Storage Block 3460

Four Drawer Combination with Bread Board and Utensil Storage Block 3950

Base Pantry Block 3975

Base Canned Goods Storage Block 3980

Base Full Height Door with Tall Roll Out Trays **Block 4000** 

Base with Roll Out Trays **Block 4010** 

Base with Roll Out Tray Divider Block 4020

Range Base Reverse with Roll Out Trays **Block 4040** 

Range Mate **Block 4060** 

**Block 4065** Fits KitchenAid Professional Series mixers. Some mixers can be attached to the shelf.

Tray Base with Drawer Above Block 3031

Base with Towel Bar **Block 3032** 

Wall Base with Paper Towel Dispenser Block 3047

Wall Base Tall with Paper Sink/Range Base with Towel Dispenser **Block 3048** 

Drawer Front Bin **Block 3053** 

Sink/Range Base with Spice Shelves **Block 3057** 

Blind Corner with Revolving Slide Out Drawer Fronts Block 3162

Lazy Susan Base Block 3220

Square Super Susan Block 3310

Square Super Susan with Wood Turntables **Block 3320** 

Asymmetrical Base with Lazy Susan **Block 3321** 

Square Super Susan with Chrome/Wood Turntables Block 3323

Curved in Base with Lazy Susan Block 3370

Vegetable Storage Base **Block 3379** 

Two Drawer Base with Roll Out Tray Block 3391

Two Drawer Base with Vegetable Drawer **Block 3392** 

so contents are visible

Three Drawer Base with Partitions and Cutlery Divider Block 3418

Base with Pull Outs and Roll Outs Block 3985

Base with Mini Pantry **Block 3990** 

Base Full Height Pantry With Motion Drive Opening Block 3992

Base Pull Out Knife Block And Utensil Storage Block 3993

Base Pantry with Chrome/Wood Basket Shelves Block 3995

Base Pantry with **OXO** Storage **Block 3997** 

Base Plastic Ware Storage Block 4067

Base with Wicker Basket Storage Block 4095

Kitchen Waste Basket **Block 4100** 

Works well in mudrooms and laundry rooms too, to hold pet food, bird seed, potting soil, cat litter.

Kitchen Basket Large **Block 4102** 

Kitchen Basket with Motion Drive Opening **Block 4106** 

Kitchen Basket Large with Motion Drive Opening Block 4108

Kitchen Waste Basket with Chopping Block **Block 4110** 

Kitchen Basket with Motion Drive Opening and Chopping Block **Block 4112** 

Block 4130 Works well in mudrooms and laundry rooms too, to hold pet food and bird seed.

Recycle Base

Below Drawer **Block 4140 Block 4399** 

Base Island Unit Style A **Block 4426** 

Works well for creating custom vanities too.

Base Island Unit Style B Block 4427

Works well for creating custom vanities too.

Base Island Unit Style C **Block 4428** 

Works well for creating custom vanities too.

Base Island Unit Style D Block 4429

Works well for creating custom vanities too.

Base Island Assembly Style A Block 4430

Base Vertical Apothecary Drawer Block 4450

Chef's Pantry with Wood Turntables Block 5101 Works well in hobby rooms

Chef's Pantry with Drawers Block 5110 Works well in hobby rooms

Chef's Pantry with Drawers and Wood Turntables Block 5111 Works well in hobby rooms too.

Super Chef's Pantry Block 5120 Works well in hobby rooms

Super Chef's Pantry with Wood Turntables **Block 5121** Works well in hobby rooms

too.

Super Chef's Pantry with Drawers Block 5130 Works well in hobby rooms

Utility with Waste Bin **Block 5198** 

Wine Cube Utility Block 5505

Microwave Cook Center **Block 6100** 

Microwave Tambour Cook Center Block 6110

**Entertainment Wall** Pocket Door Block 7020

Wall Locker **Block 7025** 

File Two Drawer Base **Block 7290** 

Desk File Drawer Base **Block 7295** 

Desk File Drawer Base with Wide Bottom Rail **Block 7300** 

Tall Locker Block 7550

Tall Locker Stacked Block 7555

Tall Entertainment Pocket Door with Wide Bottom Rail **Block 7910** 

Vanity Organizer **Block 8085** Works well in hobby rooms too.

Tall Vanity Organizer **Block 8185** Works well in hobby rooms too.

Vanity Tambour Wall **Block 8205** 

**Drawer Partitions Block 9214** 

Toe Kick Drawer **Block 9215** 

Wall Spice Shelf Block 10090

Spice Rack for Base with Mini Pantry Block 10150

Works well for cosmetics and nail polish in a bathroom, and paint and bead containers in a hobby room

Wood Spice Rack Organizer Block 10160

Works well for cosmetics and nail polish in a bathroom, and paint and bead containers in a hobby

Drawer Spice Rack Block 10170

Works well for cosmetics and nail polish in a bathroom, and paint and bead containers in a hobby room.

Plastic Cutlery Divider Block 10190

**Cutlery Tiered Rack** Block 10200

Beverage Pod Tiered Rack Block 10202

Cutlery Expandable Rack Block 10210

All-Wood Drawer Organizer Block 10220 Re-arrange the dividers to fit

your stuff

Wood Cutlery Divider **Block 10225** 

Cutlery Divider Box **Block 10230** 

Cutlery Divider **Block 10240** 

Cutlery Wood Rack **Block 10250** 

The Cutlery Wood Rack is a divided box that rests on runners, creating two tiers, so there's more space in the same footprint.

Sliding Towel Bar Kit **Block 10260** 

**Drawer Front Bins Block 10270** 

**Bread Liner Block 10280** 

Sink Base Caddy **Block 10265** 

Drawer Organizer **Block 10290** 

Wall Pull Down Pantry Single Shelf Kit **Block 10321** 

Wall Pull Down Pantry Double Shelf Kit Block 10322

Over Appliance Pull Out **Block 10323** 

Door Mount Aluminum Foil Rack Holder **Block 10325** 

Knife Block **Block 10410** 

Spice Shelf Kit Block 10440

Works well for cosmetics and nail polish in a bathroom, and paint and bead containers in a hobby

Roll Out Tray Divider **Block 10490** 

Works well in home offices too, to hold manuals, catalogs and software.

Folding Step Block 10500

LED Strip Lighting **Block 10557** 

Works well under wall cabinets, base cabinets and vanity cabinets and for lighting display areas.

Pull Out Filler Storage Block 11110

Pull Out Peg Storage **Block 11120** 

Works well in a mudroom for holding keys.

Beverage Pod Accessory for Wall Pull Out Filler Storage Block 11108