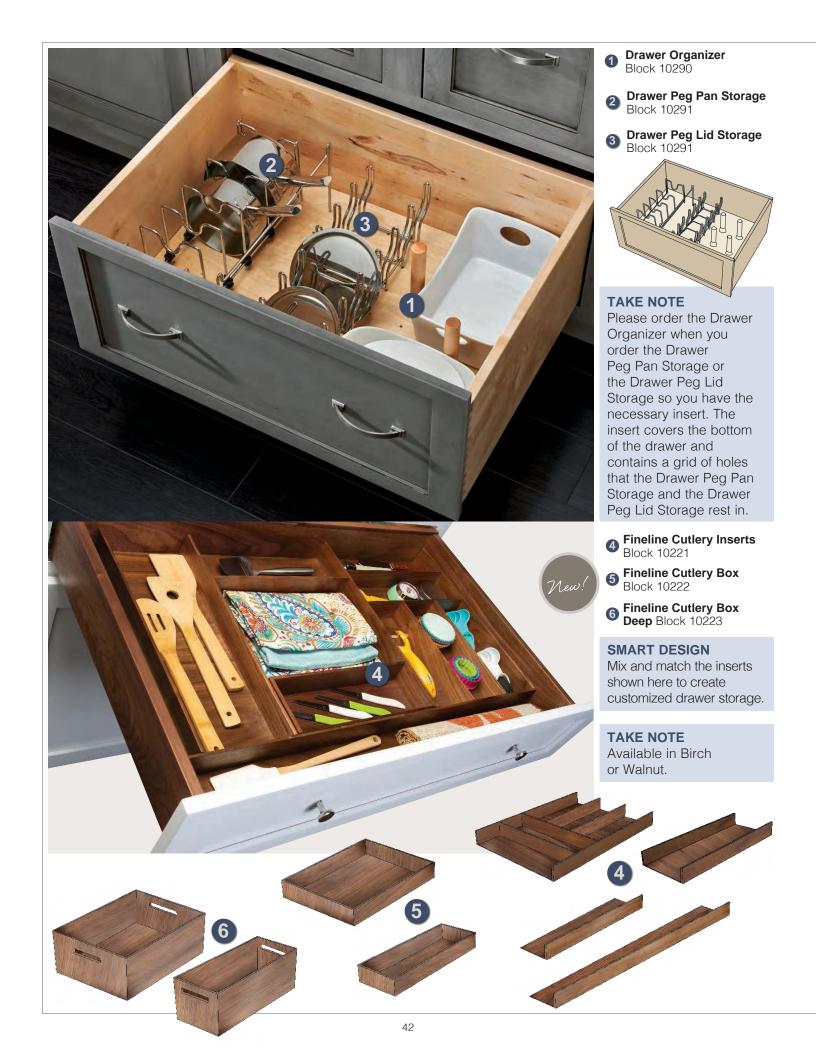

1 Drawer Organizer Block 10290

INFINITE ARRANGEMENTS!
Two possible arrangements are shown above.

Mnife Block Block 10410

2 Base Pantry Block 3970 Shown above with optional Knife Block.

# TAKE NOTE Make the

Base Pantry's two drawers exactly right for you when you choose from several drawer inserts.

Two cutlery divider boxes and a spice insert make the most of this wide drawer.

# **Wood Spice Rack Organizer** Block 10160

All the organizers shown in the Drawers section are "drop in's," except for the Cutlery Tiered Rack shown on page 39.

**SMART DESIGN**Re-arrange the dividers to fit your stuff.