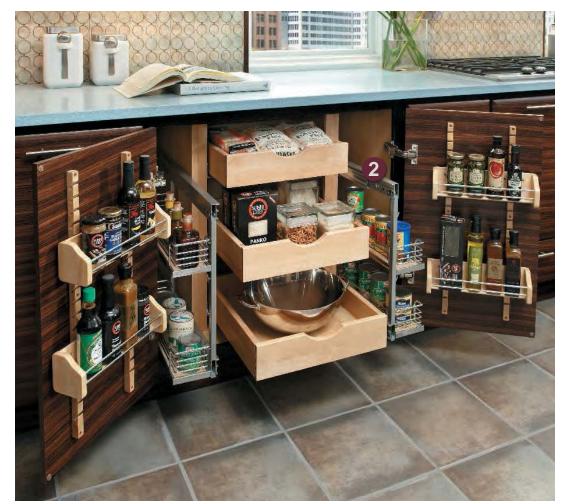

# Create a MEAL PREP ZONE

**10** Base Pantry Block 3970 Shown at left with optional Wood Spice Rack Organizer.

**Wood Spice Rack Organizer**Block 10160

**3** Pull Out Filler Storage Block 11110

#### **SMART DESIGN**

All you need is a 3" wide space, and you gain 1.22 square feet of storage! If you have 6", you gain 2.96 square feet. And all of it comes rolling out to you.

4 Cutlery Tiered Rack Block 10200

# 2 Base Pantry Block 3970 Shown at right with optional Knife Block.

#### **TAKE NOTE**

Make the Base Pantry's two drawers exactly right for you when you choose from several drawer inserts.

Chopping block lifts out to reveal knives below. Block has rubber feet to stay put on your countertop.