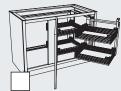

#### Blind Corner\* with Revolving Slide Out Drawer Front Block 3162

## **SMART DESIGN**

Each drawer front shelf rolls out independently so you can access exactly what you need on both revolving slide out shelves.

ROLL OUTS and PULL OUTS

Blind Corner\* with Swing Out Shelf Block 3157