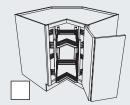

### SMART DESIGN

Pole is in back, not center, to give you the most shelf space.

Non-skid shelf surface means no more crashes.

Square Base Corner with Revolving Slide Shelf
Block 3335

## **SMART DESIGN**

Shelf baskets pull out and unit rotates 90° each direction so you can reach the side shelves.

2 Square Super Susan with Chrome/Wood Turntables Block 3323