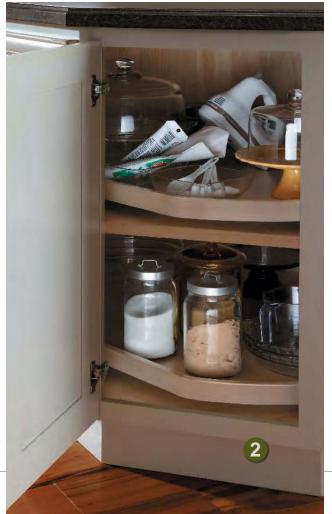

# **DRAWERS**

**Cutlery Expandable Rack** Block 10210

**3 Plastic Cutlery Divider** Block 10190

**TAKE NOTE**Easy to clean.

**1** Diagonal Wall Lazy Susan with Door Blocks 1516 and 10300

**Diagonal Wall with Wood Turntables** and Drawers Block 1534

**3 Diagonal Wall Lazy Susan** with Tambour Block 1530

**TAKE NOTE** 

In the lower portion, the door option gives you the most height for countertop appliances.

**TAKE NOTE** 

Contains three turntables, not just two, and the top two are adjustable.

**TAKE NOTE** 

Adjust the turntables to a height you like.

Oiagonal Wall with Chrome/Wood Lazy Susan Block 1525