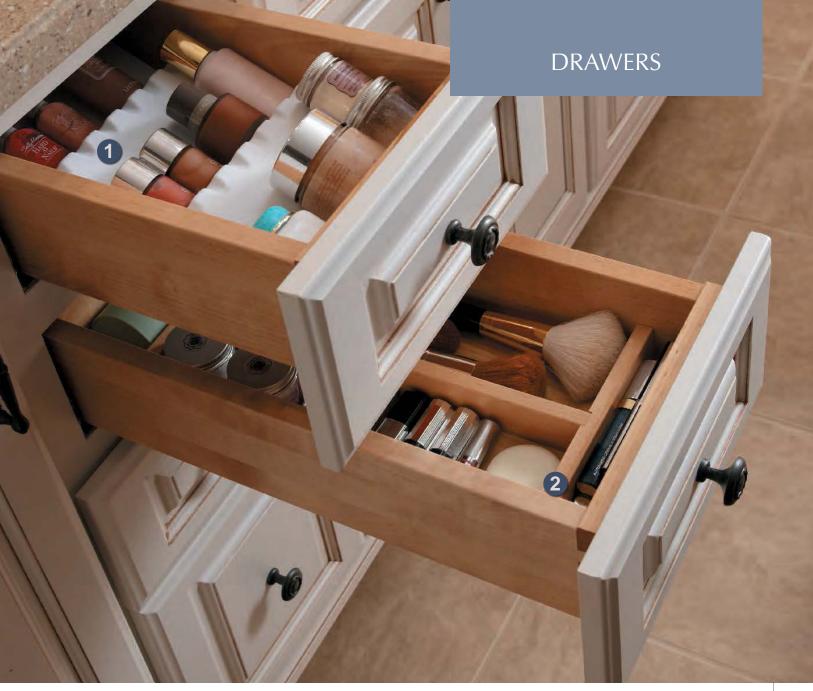

# DRAWERS

#### **TAKE NOTE**

Baskets, one per kid, in a bookcase are handy for school papers.

**1** Cutlery Wood Rack Block 10250

#### **SMART DESIGN**

The Cutlery Wood Rack is a divided box that rests on runners, creating two tiers, so there's more space in the same footprint.

2 All-Wood Drawer Organizer Block 10220