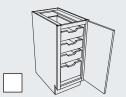

Tailored Tall Linen Hamper with Wide Stiles Block 8907



Acrylic Tray Block 10336



Vanity Hamper Pull Out Block 10511



Vanity Waste Container Block 10527



Vanity Pull Out Filler Storage Block 11110



Square Corner Wall with Appliance Door Block 1415



Diagonal Wall with Door Block 1516



Deep Diagonal Wall with Butt Doors Block 1518



Diagonal Wall with Wood Turntables Block 1522



Wall Wine Cubes Block 2102







Sink/Range Base with Spice Shelves Block 3057



Vegetable Storage Base **Block 3379** 



Two Drawer Base **Block 3390** 



Two Drawer Base with Roll Out Tray Block 3391



Two Drawer Base with Vegetable Drawer **Block 3392** 



Utility with Roll Out Trays Block 5150



Base Pantry with Chrome/Wood Basket Shelves Block 3995



Base with Mini Pantry Block 3990



Base Full Height Door with Tall Roll Out Trays **Block 4000** 



Base with Roll Out Trays **Block 4010** 



Open Shelf Wall Base Block 4630



Utility with Waste Bin Block 5198



**Block 7030** Hooks work well for bath robes and towels.



Blind Corner Window Chest Block 7060



Cutlery Expandable Rack Cutlery Divider Box **Block 10210** 



Block 10230



Cutlery Divider **Block 10240** 



Cutlery Wood Rack Block 10250

The Cutlery Wood Rack is a divided box that rests on runners, creating two tiers, so there's more space in the same footprint.



**Drawer Front Bins** Block 10270



Sink Base Caddy **Block 10265** 



Door Mount Aluminum Foil Rack Holder **Block 10325** 



Folding Step Block 10500





Square Base Corner with Drawers Block 3337



Three Deep Drawer Base Block 3422