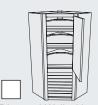

# **DRAWERS**

**Cutlery Expandable Rack** Block 10210

**3 Plastic Cutlery Divider** Block 10190

**TAKE NOTE**Easy to clean.

**1** Diagonal Wall Lazy Susan with Door Blocks 1516 and 10300

**Diagonal Wall with Wood Turntables** and Drawers Block 1534

**3 Diagonal Wall Lazy Susan** with Tambour Block 1530

**TAKE NOTE** 

In the lower portion, the door option gives you the most height for countertop appliances.

**TAKE NOTE** 

Contains three turntables, not just two, and the top two are adjustable.

**TAKE NOTE** 

Adjust the turntables to a height you like.

Oiagonal Wall with Chrome/Wood Lazy Susan Block 1525