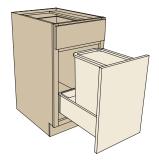

# Recycle Base Block 4130

**TAKE NOTE** 

Bins are removable so recyclables can go to the curb.

Kitchen Waste Basket with Chopping Block Block 4110

**TAKE NOTE** 

Bins are removable so recyclables can go to the curb.