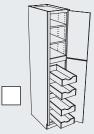

Chef's Pantry with Wood Turntables Block 5101 Works well in hobby rooms

Chef's Pantry with Drawers Block 5110 Works well in hobby rooms

Chef's Pantry with Drawers and Wood Turntables Block 5111 Works well in hobby rooms too.

Super Chef's Pantry Block 5120 Works well in hobby rooms

Super Chef's Pantry with Wood Turntables **Block 5121** Works well in hobby rooms

too.

Super Chef's Pantry with Drawers Block 5130 Works well in hobby rooms