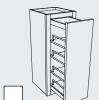

Square Corner Drawer Base Block 3337

**Drawer Front Bins** Block 10270

Sink Base Caddy **Block 10265** 

Door Mount Aluminum Foil Rack Holder **Block 10325** 

Folding Step Block 10500

Square Base Corner with Drawers Block 3337

Three Deep Drawer Base Block 3422