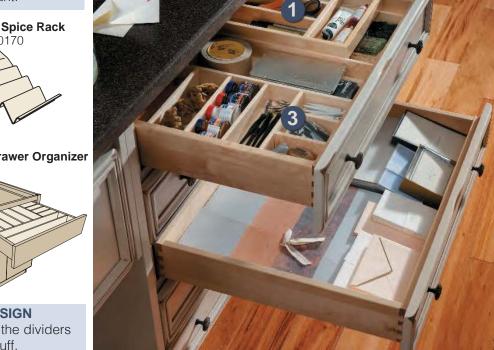

#### **SMART DESIGN**

The Cutlery Wood Rack is a divided box that rests on runners, creating two tiers, so there's more space in the same footprint.

2 All-Wood Drawer Organizer Block 10220

#### **SMART DESIGN**

Re-arrange the dividers to fit your stuff.

#### **TAKE NOTE**

A wide drawer can have multiple organizers to make the space exactly what you want.

4 Pull Out Filler Storage Block 11110

All you need is a 3" wide space, and you gain 1.22 square feet of storage! If you have 6", you gain 2.96 square feet. And all of it comes rolling out to you.