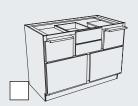

# Create a SET THE TABLE ZONE

**Orawer Base with Bread Board and Utensil Storage** Block 3460

#### **SMART DESIGN**

Breadboard is concealed when drawer is shut.

2 Cutlery Wood Rack Block 10250