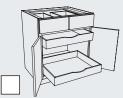

#### **SMART DESIGN**

A Wall Pantry keeps your cooking spray, oil, and seasonings close by, yet out of sight.

All shelves, except the bottom shelf, can be adjusted up and down.

**1** Base with Roll Out Trays Block 4010

**SMART DESIGN** 

Roll out trays adjust up and down to suit your contents.

**6** Roll Out Tray Divider Block 10490

Base Pantry with Chrome/
Wood Basket Shelves

Block 3995

**SMART DESIGN** 

Shelves adjust up and down to suit your contents.