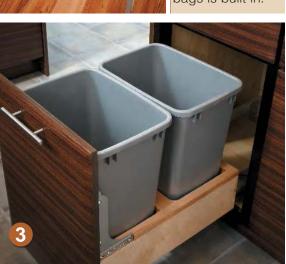

# Recycle Base Block 4130

**TAKE NOTE** 

Bins are removable so recyclables can go to the curb.

Kitchen Waste Basket with Chopping Block Block 4110

**TAKE NOTE** 

Bins are removable so recyclables can go to the curb.