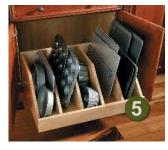

1 Drawer Organizer Block 10290

INFINITE ARRANGEMENTS!
Two possible arrangements are shown above.

Mnife Block Block 10410

2 Base Pantry Block 3970 Shown above with optional Knife Block.

# 2 Base Pantry Block 3970 Shown at right with optional Knife Block.

#### **TAKE NOTE**

Make the Base Pantry's two drawers exactly right for you when you choose from several drawer inserts.

Chopping block lifts out to reveal knives below. Block has rubber feet to stay put on your countertop.