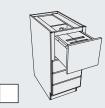

**Apothecary Drawers** Vertical with Dovetails **Block 2888** 



Apothecary Drawers with Tray Base Block 3030 Dovetails Block 2889





Blind Corner with Revolving Shelf **Block 3155** 



Blind Corner with Revolving Slide Out Wood Shelves Block 3156 Block 3157



Blind Corner with Swing-out Shelf



Blind Corner Pantry with Chrome/Wood Baskets **Block 3158** 



Blind Corner with Magic Corner Shelves **Block 3159** 



Blind Corner with Roll Out Trays and Door Shelf **Block 3160** 



Square Lazy Susan Base **Block 3325** 



Square Base Corner with Revolving Slide Shelf Block 3335



Diagonal Corner Lazy Susan Block 3345



Diagonal Corner Lazy Susan with Wood Turntables Block 3346



Diagonal Lazy Susan with Chrome/Wood Turntables Block 3347



Four Deep Drawer Base **Block 3423** 



Drawer Base with Bread Liner in Top **Block 3442** 



Drawer Base with Bread Board and Utensil Storage Block 3460



Four Drawer Combination with Bread Board and Utensil Storage Block 3950



Base Pantry Block 3975



Base Canned Goods Storage Block 3980



Base Full Height Door with Tall Roll Out Trays **Block 4000** 



Base with Roll Out Trays **Block 4010** 



Base with Roll Out Tray Divider Block 4020



Range Base Reverse with Roll Out Trays **Block 4040** 



Range Mate **Block 4060** 



**Block 4065** Fits KitchenAid Professional Series mixers. Some mixers can be attached to the shelf.



Tray Base with Drawer Above Block 3031



Base with Towel Bar **Block 3032** 



Wall Base with Paper Towel Dispenser Block 3047



Wall Base Tall with Paper Sink/Range Base with Towel Dispen