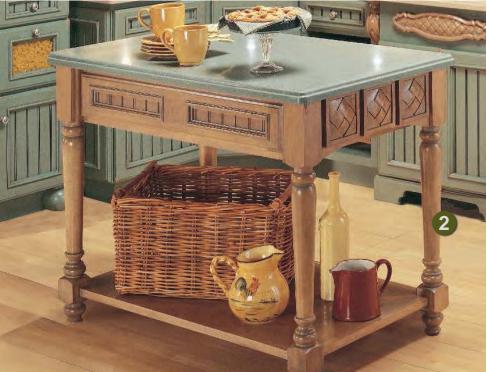

# **TAKE NOTE**

This is the ultimate appliance hideaway. Features soft close, and about an inch more clearance than a tambour.

Wall with Tambour Door Block 2000

2 Top Mount Pocket Door Block 9700

You can choose an island countertop to match the main kitchen or specify an accent color.