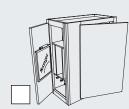

## **SMART DESIGN**

Each drawer front shelf rolls out independently so you can access exactly what you need on both revolving slide out shelves.

ROLL OUTS and PULL OUTS

Blind Corner\* with Swing Out Shelf Block 3157