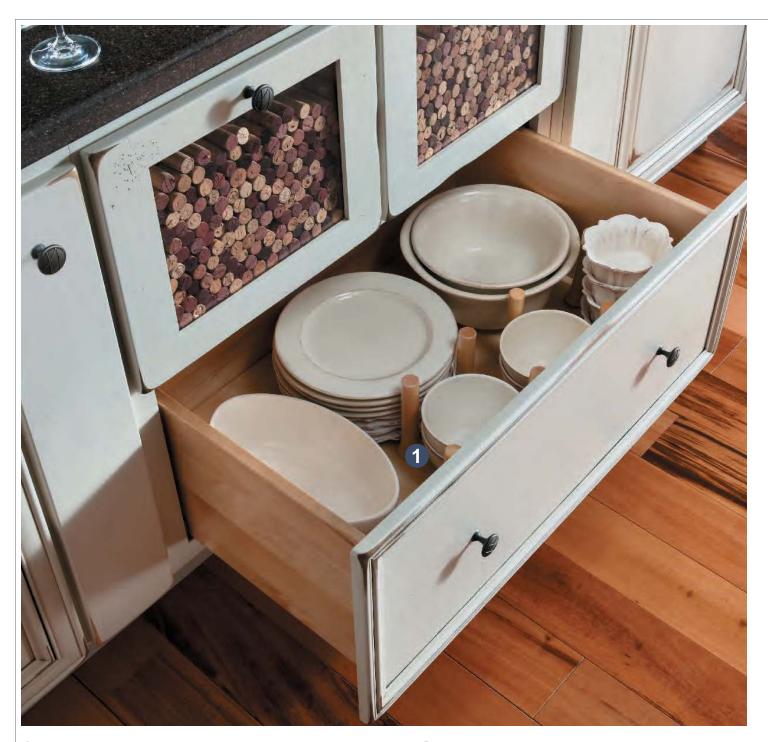

#### **TAKE NOTE**

The partition adjusts to hold your display. Pasta and beans are a popular style, but don't overlook your collections.

Corks, vintage cookie cutters, rolling pins, toys, linens, matchbooks, tin recipe boxes, crate labels...there are many collections that add interest and texture to a room's design.