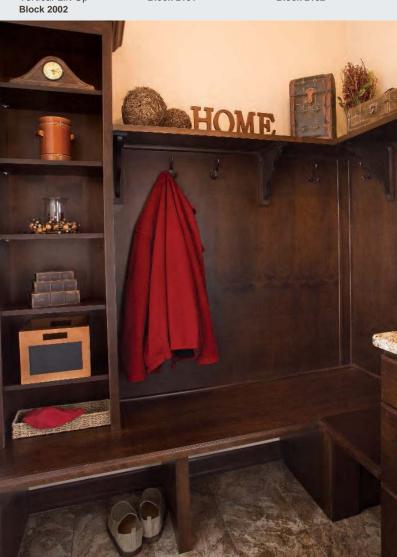

# Block 4425

Shown at left with optional onlays.

Countertops are not included. Wood tops and butcher block tops are available from StarMark Cabinetry. Ask your StarMark Cabinetry dealer for details.

Wall Message Center Block 2299 Works well in mudrooms too

#### **TAKE NOTE**

These features are built in, so the cabinet is ready to go.

Key holder

Message board

Mail organizer

Install a power strip in the cabinet and use as a cell phone charger.

1 Wall Message Center Block 2299