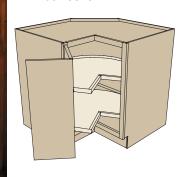

Don't settle for blind corners. We have several options that transform corners into easy to reach storage areas.

Lazy susans spring to mind when people think of making a corner useful. When there isn't room for a lazy susan—they require 33 or 36 inches both ways from the corner—consider the options on these two pages.

Accessories for blind corner cabinets are configured so shelves and their contents come to you.