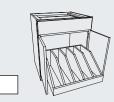

# **PANTRIES**

**2 Utility Pull Out Pantry** Block 5190

### **TAKE NOTE**

Tray divider in upper portion organizes your platters, trays, baking sheets, pizza peels and baking stones.