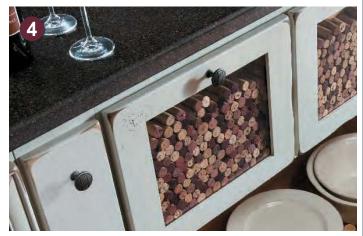

#### **TAKE NOTE**

The partition adjusts to hold your display. Pasta and beans are a popular style, but don't overlook your collections.

Corks, vintage cookie cutters, rolling pins, toys, linens, matchbooks, tin recipe boxes, crate labels...there are many collections that add interest and texture to a room's design.