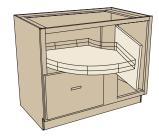

#### Blind Corner\* with Revolving Slide Out Drawer Front Block 3162

## **SMART DESIGN**

Each drawer front shelf rolls out independently so you can access exactly what you need on both revolving slide out shelves.

ROLL OUTS and PULL OUTS

Blind Corner\* with Swing Out Shelf Block 3157