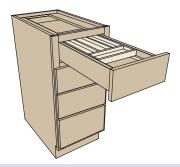

# Create a SET THE TABLE ZONE

**Orawer Base with Bread Board and Utensil Storage** Block 3460

#### **SMART DESIGN**

Breadboard is concealed when drawer is shut.

2 Cutlery Wood Rack Block 10250