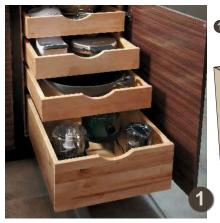

#### **SMART DESIGN**

A Wall Pantry keeps your cooking spray, oil, and seasonings close by, yet out of sight.

All shelves, except the bottom shelf, can be adjusted up and down.

**1** Base with Roll Out Trays Block 4010

**SMART DESIGN** 

Roll out trays adjust up and down to suit your contents.

**6** Roll Out Tray Divider Block 10490

Base Pantry with Chrome/
Wood Basket Shelves

Block 3995

**SMART DESIGN** 

Shelves adjust up and down to suit your contents.