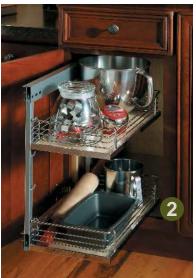

2 Organizer Block 2300

3 Pull Out Keyboard Block 7285

### HOME OFFICE & HOBBY ROOM ORGANIZERS and STORAGE

Pull Out Keyboard Block 7285

File Two Drawer Base Block 7290

Desk File Drawer Base Block 7295

Desk File Drawer Base with Wide Bottom Rail Block 7300

Wall Cabinet with Tip Up Door Block 1115