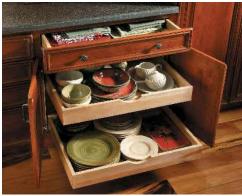

#### **SMART DESIGN**

Roll out trays adjust up and down to suit your contents.

Drawers and roll out trays glide all the way out for easy access to contents.

Soft close drawers and roll out trays ensure a smooth shut for dishes.