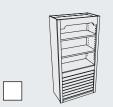

#### **DRESS IT UP**

Talk to your StarMark Cabinetry Dealer about valances, onlays, furniture feet and turned posts for your bookcase.