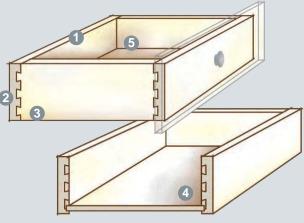

#### STARMARK CABINETRY DRAWERS

- 1. Constructed from 5/8" thick birch or optional walnut
- 2. Dovetail joinery insures a strong joint.
- 3. Glides extend fully so you can reach everything in the drawer. The glides are also soft close, so the drawer shuts itself the final two inches, quietly and peacefully. Glides are mounted underneath, so the drawer has a polished look when opened, and the glides don't collect dust.
- Routes in the sides hold the bottom panel tight, so the drawer bottom is "captive," not just stapled or glued.
- 5. Rated at 100 pound capacity

#### STARMARK CABINETRY ROLL TRAYS

- 1. Constructed from 5/8" thick birch or optional walnut
- 2. Dovetail joinery insures a strong joint.
- Glides extend fully so you can reach everything in the roll tray. The glides are also soft close, so the roll tray retracts itself the final two inches, quietly and peacefully. Glides are mounted underneath, so the tray has a polished look when opened, and the glides don't collect dust.
- Routes in the sides hold the bottom panel tight, so the tray bottom is "captive," not just stapled or glued.
- 5. Rated at 100 pound capacity