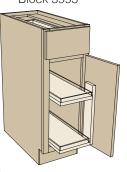

#### Blind Corner\* with Revolving Slide Out Drawer Front Block 3162

## **SMART DESIGN**

Each drawer front shelf rolls out independently so you can access exactly what you need on both revolving slide out shelves.

ROLL OUTS and PULL OUTS

Blind Corner\* with Swing Out Shelf Block 3157