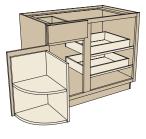

## **SMART DESIGN**

Each drawer front shelf rolls out independently so you can access exactly what you need on both revolving slide out shelves.

ROLL OUTS and PULL OUTS

Blind Corner\* with Swing Out Shelf Block 3157

## **SMART DESIGN**

Pull the front baskets out to you, and the rear baskets come to the front.

**Blind Corner with Roll Out Trays and Door Shelf**Block 3160

Blind Corner Pantry with Chrome/Wood Basket Shelves Block 3158