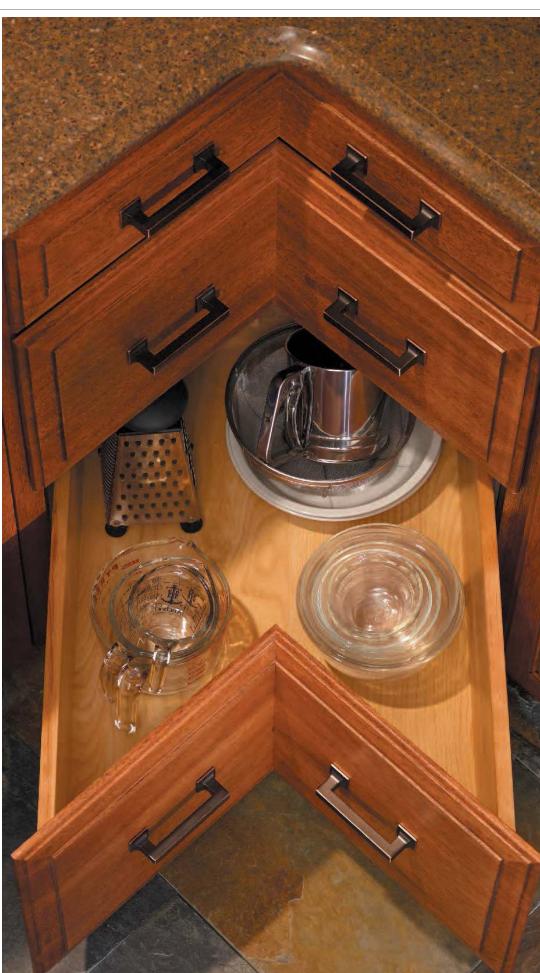

y loaded drawers to a smooth, silent closure. Soft close doors are standard on all overlay cabinetry, and on inset cabinetry built with concealed hinges.









Two cutlery divider boxes and a spice insert make the most of this wide drawer.





# **Wood Spice Rack Organizer** Block 10160



All the organizers shown in the Drawers section are "drop in's," except for the Cutlery Tiered Rack shown on page 39.









**SMART DESIGN**Re-arrange the dividers to fit your stuff.









Make the Base Pantry's two drawers exactly right for you when you choose from several drawer inserts.













**3 Chopping Block** Block 10130



TAKE NOTE

Chopping block lifts out to reveal knives below. Block has rubber feet to stay put on your countertop.



Square Corner Drawer Base Block 3337







# DRAWERS



## Cutlery Tiered Rack Block 10200



# **SMART DESIGN**

Two tiers double the space in the same footprint.



## Beverage Pod Tiered Rack Block 10202



## **SMART DESIGN**

Two tiers double the space in the same footprint.



A wide drawer can have multiple organizers to make the space exactly what you want.

Cutlery Wood Rack Block 10250



**SMART DESIGN** The Cutlery Wood Rack is a divided box that rests on runners, creating

two tiers so there's

more space in the same footprint.

**Drawer Spice Rack** Block 10170



**All-Wood Drawer Organizer** 



# **SMART DESIGN**

Re-arrange the dividers to fit your stuff.











# **DRAWERS**



**Cutlery Expandable Rack** Block 10210





**3 Plastic Cutlery Divider** Block 10190



**TAKE NOTE**Easy to clean.







**1**