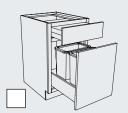

Sliding Towel Bar Kit Block 10260

**Door Mount Aluminum Foil** Rack Holder Block 10325

**Base Pull Out Knife Block and Utensil Storage** Block 3993

**3** Utility with Roll Out Trays Block 5150

#### TAKE NOTE

Full depth shelves in upper portion and roll out trays in lower portion are all adjustable.