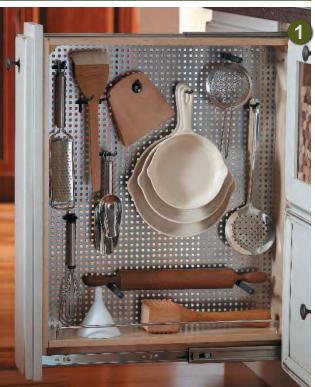

# Create a PLANNING ZONE

#### **TAKE NOTE**

These features are built in, so the cabinet is ready to go.

Key holder

Message board

Mail organizer

Install a power strip in the cabinet and use as a cell phone charger.

1 Wall Message Center Block 2299

② Open Shelf Wall Base with Beaded Back Block 4631