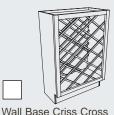

Microwave Garage with

Criss Cross Wine Rack above Doors Block 2098

Wall Wine Diagonal **Block 2104** 

Works well in bathrooms too, to organize towels, and in hobby rooms, to organize yarn and fabric.

Wall with Wine Rack Bottom Block 2110