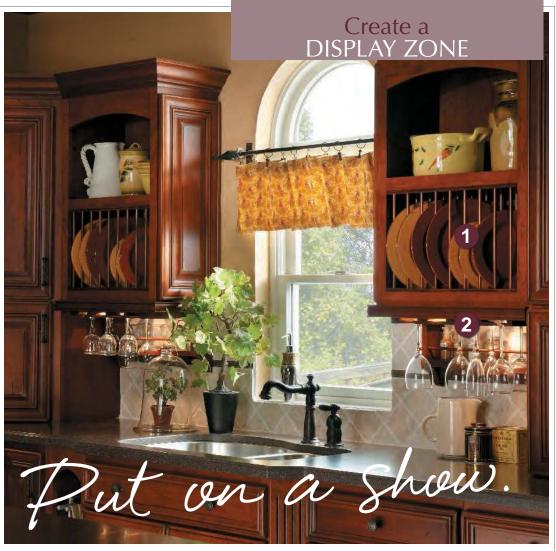

#### Base Island Unit Style D Block 4429 Shown at right with optional beaded panel.

**TAKE NOTE** 

Front ladder rack is removable for cleaning.

2 Stem Glass Rack Block 10120

#### **DRESS IT UP**

Talk to your StarMark Cabinetry Dealer about valances, onlays, furniture feet and turned posts for your bookcase.