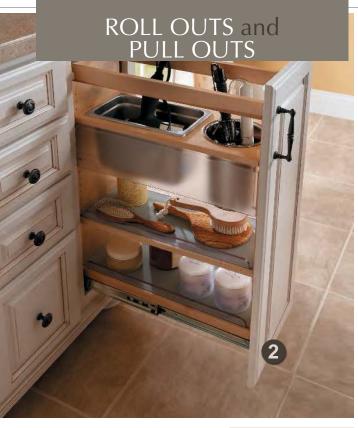

# Create a PLANNING ZONE

#### **TAKE NOTE**

These features are built in, so the cabinet is ready to go.

Key holder

Message board

Mail organizer

Install a power strip in the cabinet and use as a cell phone charger.

1 Wall Message Center Block 2299

② Open Shelf Wall Base with Beaded Back Block 4631