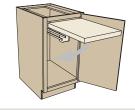

# Create a SET THE TABLE ZONE

**Orawer Base with Bread Board and Utensil Storage** Block 3460

#### **SMART DESIGN**

Breadboard is concealed when drawer is shut.

2 Cutlery Wood Rack Block 10250