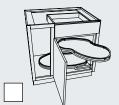

## **SMART DESIGN**

Each drawer front shelf rolls out independently so you can access exactly what you need on both revolving slide out shelves.

ROLL OUTS and PULL OUTS

Blind Corner\* with Swing Out Shelf Block 3157

# Blind Corner with Swing Out Shelf Block 3157

Shown above in 96" height, shown below in 84" height.

**2** Utility with Roll Out Trays Block 5150

Shown above in 96" height, shown below in 84" height.