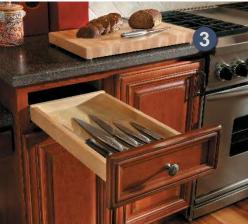

# Create a SET THE TABLE ZONE

**Orawer Base with Bread Board and Utensil Storage** Block 3460

#### **SMART DESIGN**

Breadboard is concealed when drawer is shut.

2 Cutlery Wood Rack Block 10250