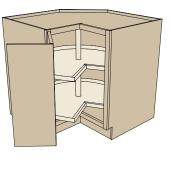

Don't settle for blind corners. We have several options that transform corners into easy to reach storage areas.

Lazy susans spring to mind when people think of making a corner useful. When there isn't room for a lazy susan—they require 33 or 36 inches both ways from the corner—consider the options on these two pages.

Accessories for blind corner cabinets are configured so shelves and their contents come to you.