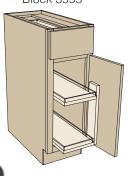

you have 6", you gain 2.96 square feet. And all of it comes rolling out to you.



Base with Wicker Basket Storage Block 4095



**TAKE NOTE** Wicker baskets slide out and are decorative too.







#### **SMART DESIGN**

New!

Bins are removable for cleaning and mobility. In photo above, one bin is dedicated to first aid items, another to manicure tools, and another to hair styling tools.





#### **SMART DESIGN**

The L shape allows room for plumbing and storage.



**Vanity Grooming Organizer** Block 8080



**TAKE NOTE** 

Stainless steel bins hold hot irons and dryers without damage.





**SMART DESIGN** 

Roll out tray is concealed when drawer is shut.





Base Full Height Door with Tall Roll Out Trays Block 4000



Base Pantry with Chrome/Wood Basket **Shelves** 



Block 3995



**6** Base with Pull Outs and Roll Outs Block 3985



**TAKE NOTE** Four Spice Shelves,

three Roll Out Trays and four Basket Shelves are all adjustable.



Range Base Reverse with Roll Out Trays Block 4040





6 Sink/Range Base with Drawer Front Bin Block 3053



**Roll Out Tray** 7 Block 10000 (floor mount)



Sliding Towel Bar Kit Block 10260







**Door Mount Aluminum Foil** Rack Holder Block 10325





**Base Pull Out Knife Block and Utensil Storage** Block 3993





**3** Utility with Roll Out Trays Block 5150



#### TAKE NOTE

Full depth shelves in upper portion and roll out trays in lower portion are all adjustable.

## **CONSTRUCTION**



#### STARMARK CABINETRY DRAWERS

- 1. Constructed from 5/8" thick birch or optional walnut
- 2. Dovetail joinery insures a strong joint.
-