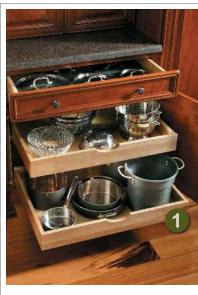

#### **SMART DESIGN**

A Wall Pantry keeps your cooking spray, oil, and seasonings close by, yet out of sight.

All shelves, except the bottom shelf, can be adjusted up and down.

**1** Base with Roll Out Trays Block 4010