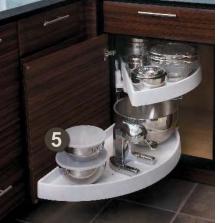

**TAKE NOTE** 

Adjust the turntables to a height you like.

Oiagonal Wall with Chrome/Wood Lazy Susan Block 1525

### SMART DESIGN

Pole is in back, not center, to give you the most shelf space.

Non-skid shelf surface means no more crashes.

Square Base Corner with Revolving Slide Shelf
Block 3335