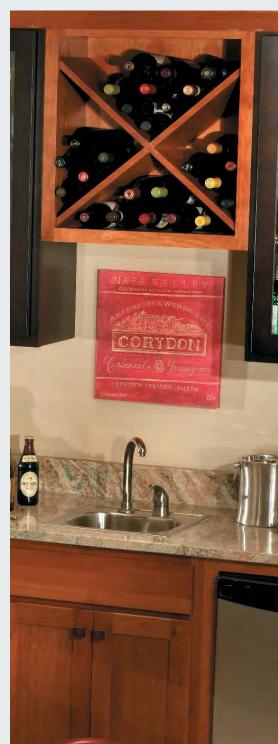

Microwave Garage with

Criss Cross Wine Rack above Doors Block 2098

Wall Wine Diagonal **Block 2104** 

Works well in bathrooms too, to organize towels, and in hobby rooms, to organize yarn and fabric.

Wall with Wine Rack Bottom Block 2110

Criss Cross Wine Rack below Doors Block 2099

Criss Cross Wine Rack Block 2100

Block 2101

Works well in hobby rooms too, to organize yarn.

Wall Wine Cubes Block 2102

Works well in hobby rooms too, to organize yarn.