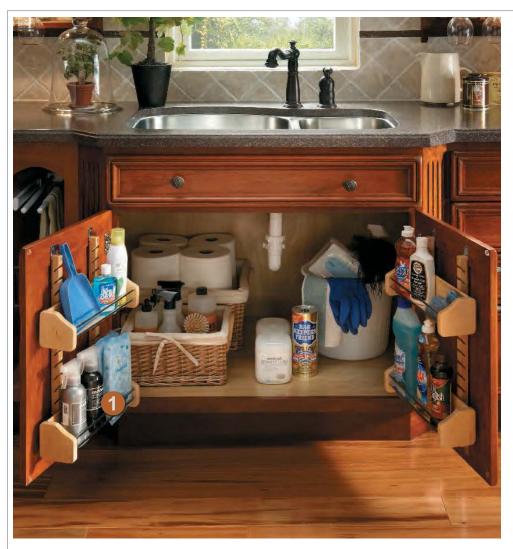

Base with Wicker Basket Storage Block 4095

**TAKE NOTE** Wicker baskets slide out and are decorative too.

#### **SMART DESIGN**

New!

Bins are removable for cleaning and mobility. In photo above, one bin is dedicated to first aid items, another to manicure tools, and another to hair styling tools.