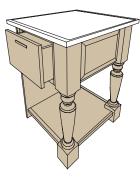

Sink/Range Base with Spice Shelves Block 3057



**SMART DESIGN**Shelves adjust up and down to suit you.



Roll Out Tray (Floor Mount)
Block 10000



**SMART DESIGN**Tray rolls out to you.



Solding Step Block 10500

SMART DESIGN
A step up is
always there when
you need it.





Base with Towel Bar Block 3032



4

Sink/Range Base with Drawer Front Bin Block 3053



# Recycle Base Block 4130



**TAKE NOTE** 

Bins are removable so recyclables can go to the curb.



Kitchen Waste Basket with Chopping Block Block 4110



**TAKE NOTE** 

Bins are removable so recyclables can go to the curb.













**3 Kitchen Waste Basket** Block 4100



**TAKE NOTE**Closes quietly.

Wall Spice Shelf Block 10090





#### Base Island Unit Style D Block 4429 Shown at right with optional beaded panel.









**TAKE NOTE** 

Front ladder rack is removable for cleaning.

2 Stem Glass Rack Block 10120









#### **DRESS IT UP**

Talk to your StarMark Cabinetry Dealer about valances, onlays, furniture feet and turned posts for your bookcase.





# **Vegetable Storage Drawer** Block 9820



#### **TAKE NOTE**

The partition adjusts to hold your display. Pasta and beans are a popular style, but don't overlook your collections.

Corks, vintage cookie cutters, rolling pins, toys, linens, matchbooks, tin recipe boxes, crate labels...there are many collections that add interest and texture to a room's design.







#### **SMART DESIGN**

Roll out trays adjust up and down to suit your contents.

Drawers and roll out trays glide all the way out for easy access to contents.

Soft close drawers