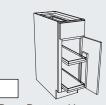

# Create a SET THE TABLE ZONE

**Orawer Base with Bread Board and Utensil Storage** Block 3460

#### **SMART DESIGN**

Breadboard is concealed when drawer is shut.

2 Cutlery Wood Rack Block 10250