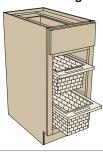

Base Pantry with Chrome/Wood Basket Shelves Block 3995

## SMART DESIGN

Shelves adjust up and down to suit your contents.

Non-skid shelf surfaces keep contents upright.

Two basket shelves included. Additional basket shelves can be ordered separately.

**Base Pantry with OXO Storage**Block 3997