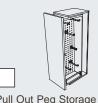

Pull Out Filler Storage Block 11110

Pull Out Peg Storage **Block 11120** 

Works well in a mudroom for holding keys.

Beverage Pod Accessory for Wall Pull Out Filler Storage Block 11108