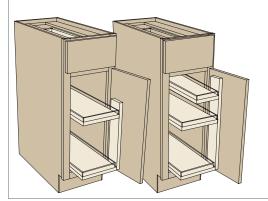

Square Corner Drawer Base Block 3337

**Drawer Front Bins** Block 10270

Sink Base Caddy **Block 10265** 

Door Mount Aluminum Foil Rack Holder **Block 10325** 

Folding Step Block 10500

Square Base Corner with Drawers Block 3337

Three Deep Drawer Base Block 3422