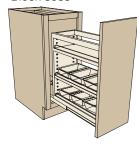

Roll out tray is concealed when drawer is shut.

Base Full Height Door with Tall Roll Out Trays Block 4000

Base Pantry with Chrome/Wood Basket **Shelves** 

Block 3995

**6** Base with Pull Outs and Roll Outs Block 3985

**TAKE NOTE** Four Spice Shelves,

three Roll Out Trays and four Basket Shelves are all adjustable.

Range Base Reverse with Roll Out Trays Block 4040

6 Sink/Range Base with Drawer Front Bin Block 3053

**Roll Out Tray** 7 Block 10000 (floor mount)