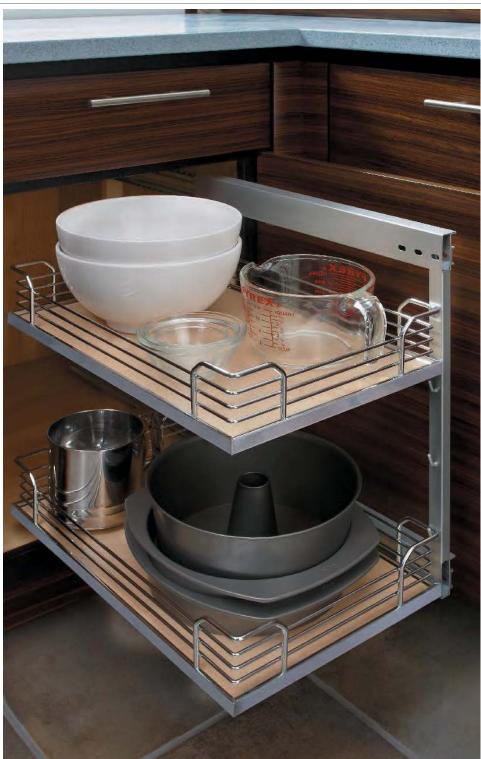

## **SMART DESIGN**

Each drawer front shelf rolls out independently so you can access exactly what you need on both revolving slide out shelves.

ROLL OUTS and PULL OUTS

Blind Corner\* with Swing Out Shelf Block 3157