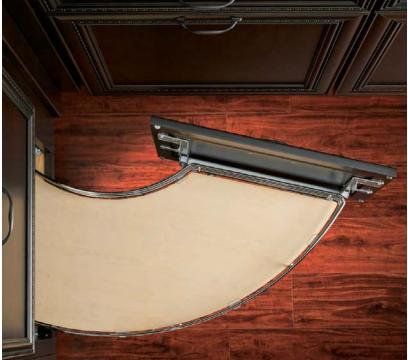

## **SMART DESIGN**

Shelf baskets pull out and unit rotates 90° each direction so you can reach the side shelves.

2 Square Super Susan with Chrome/Wood Turntables Block 3323

## **TAKE NOTE**

Non-skid shelf surface means no more crashes.

**3 Square Super Susan** Block 3310

Square Super Susan with Wood Turntables
Block 3320

1 Diagonal Lazy Susan with Chrome/Wood Turntables Block 3347