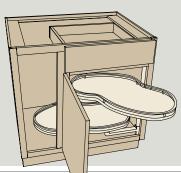

#### Blind Corner\* with Revolving Slide Out Drawer Front Block 3162

## **SMART DESIGN**

Each drawer front shelf rolls out independently so you can access exactly what you need on both revolving slide out shelves.

ROLL OUTS and PULL OUTS

Blind Corner\* with Swing Out Shelf Block 3157