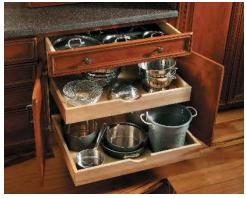

#### **SMART DESIGN**

A Wall Pantry keeps your cooking spray, oil, and seasonings close by, yet out of sight.

All shelves, except the bottom shelf, can be adjusted up and down.

**1** Base with Roll Out Trays Block 4010

**SMART DESIGN** 

Roll out trays adjust up and down to suit your contents.

**6** Roll Out Tray Divider Block 10490

Base Pantry with Chrome/
Wood Basket Shelves

Block 3995

**SMART DESIGN** 

Shelves adjust up and down to suit your contents.