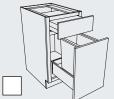

1 Drawer Organizer Block 10290

INFINITE ARRANGEMENTS!
Two possible arrangements are shown above.

Mnife Block Block 10410

2 Base Pantry Block 3970 Shown above with optional Knife Block.

# TAKE NOTE Make the

Base Pantry's two drawers exactly right for you when you choose from several drawer inserts.