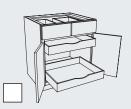

#### **SMART DESIGN**

A Wall Pantry keeps your cooking spray, oil, and seasonings close by, yet out of sight.

All shelves, except the bottom shelf, can be adjusted up and down.

**1** Base with Roll Out Trays Block 4010

**SMART DESIGN** 

Roll out trays adjust up and down to suit your contents.

**6** Roll Out Tray Divider Block 10490

Base Pantry with Chrome/
Wood Basket Shelves

Block 3995

**SMART DESIGN** 

Shelves adjust up and down to suit your contents.