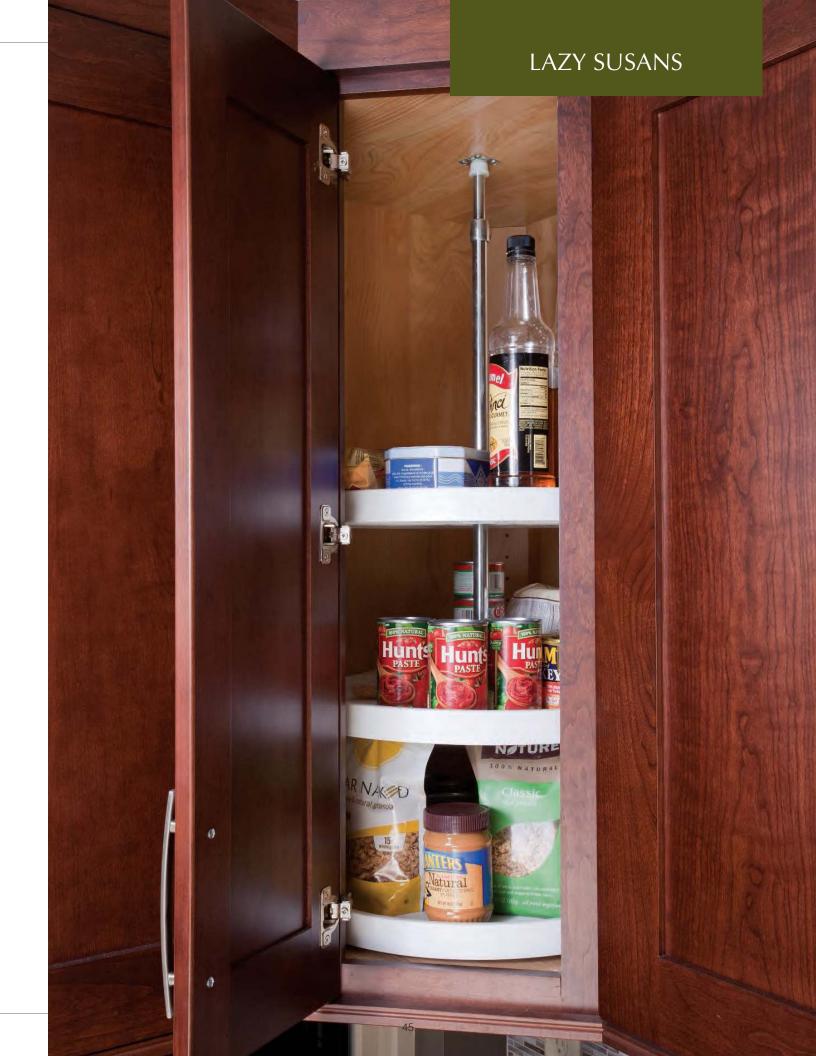

**TAKE NOTE** 

Adjust the turntables to a height you like.

Oiagonal Wall with Chrome/Wood Lazy Susan Block 1525

### SMART DESIGN

Pole is in back, not center, to give you the most shelf space.

Non-skid shelf surface means no more crashes.

Square Base Corner with Revolving Slide Shelf
Block 3335