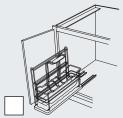

# TAKE NOTE Four Spice Shelves, three Boll Out Trave

three Roll Out Trays and four Basket Shelves are all adjustable.

Wall with Appliance Door Vertical Lift Up Block 2002

The ultimate appliance hideaway. Features soft close, and about an inch more clearance than a tambour.

Wall with Appliance Door Vertical Lift Up Block 2002

# **TAKE NOTE**

This is the ultimate appliance hideaway. Features soft close, and about an inch more clearance than a tambour.

Wall with Tambour Door Block 2000

2 Top Mount Pocket Door Block 9700

You can choose an island countertop to match the main kitchen or specify an accent color.