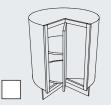

Blind Corner with Revolving Shelves
Block 3155

## **SMART DESIGN**

Shelves rotate then slide forward.

You can't see well into blind corner cabinets, so they are named well! Blind corners are dead space in a room. They hold the punch bowl and turkey roaster used once or twice a year—it's just too hard to fetch stuff from a "blind corner."