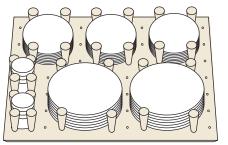

s, onlays, furniture feet and turned posts for your bookcase.

#### **TAKE NOTE**

Baskets, one per kid, in a bookcase are handy for school papers.





**1** Cutlery Wood Rack Block 10250



#### **SMART DESIGN**

The Cutlery Wood Rack is a divided box that rests on runners, creating two tiers, so there's more space in the same footprint.

2 All-Wood Drawer Organizer Block 10220



#### **SMART DESIGN**

Re-arrange the dividers to fit your stuff.

#### **TAKE NOTE**

A wide drawer can have multiple organizers to make the space exactly what you want.



4 Pull Out Filler Storage Block 11110



All you need is a 3" wide space, and you gain 1.22 square feet of storage! If you have 6", you gain 2.96 square feet. And all of it comes rolling out to you.





1 Drawer Organizer Block 10290







INFINITE ARRANGEMENTS!
Two possible arrangements are shown above.



Mnife Block Block 10410

2 Base Pantry Block 3970 Shown above with optional Knife Block.







# TAKE NOTE Make the

Base Pantry's two drawers exactly right for you when you choose from several drawer inserts.







# Create a SET THE TABLE ZONE

**Orawer Base with Bread Board and Utensil Storage** Block 3460



#### **SMART DESIGN**

Breadboard is concealed when drawer is shut.

2 Cutlery Wood Rack Block 10250



#### **SMART DESIGN**

The Cutlery Wood Rack is a divided box that rests on runners, creating two tiers, so there's more space in the same footprint.

3 Bread Liner Block 10280



#### SMART DESIGN

Clear lid lets you know when you're running low.







#### **1** Wall with Swing Out Pantry Block 1100



##