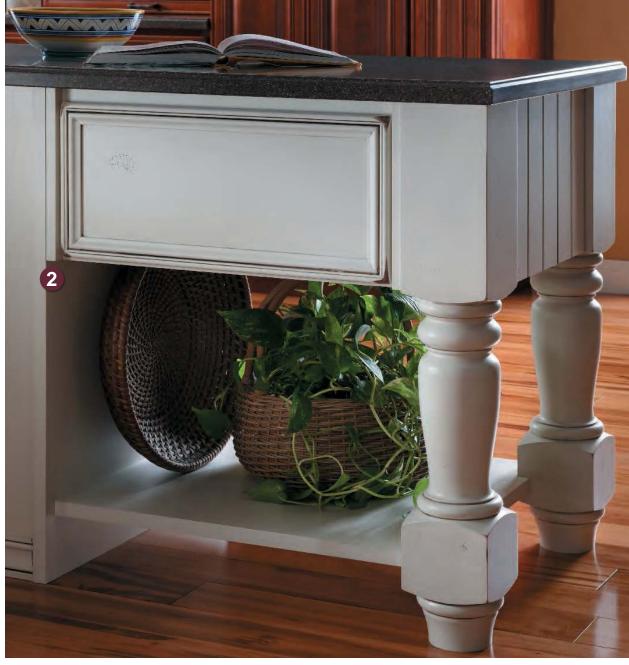

nk/Range Base with Spice Shelves Block 3057



**SMART DESIGN**Shelves adjust up and down to suit you.



Roll Out Tray (Floor Mount)
Block 10000



**SMART DESIGN**Tray rolls out to you.



Solding Step Block 10500

SMART DESIGN
A step up is
always there when
you need it.





Base with Towel Bar Block 3032



4

Sink/Range Base with Drawer Front Bin Block 3053



# Recycle Base Block 4130



**TAKE NOTE** 

Bins are removable so recyclables can go to the curb.



Kitchen Waste Basket with Chopping Block Block 4110



**TAKE NOTE** 

Bins are removable so recyclables can go to the curb.













**3 Kitchen Waste Basket** Block 4100



**TAKE NOTE**Closes quietly.

Wall Spice Shelf Block 10090





#### Base Island Unit Style D Block 4429 Shown at right with optional beaded panel.









**TAKE NOTE** 

Front ladder rack is removable for cleaning.

2 Stem Glass Rack Block 10120









#### **DRESS IT UP**

Talk to your StarMark Cabinetry Dealer about valances, onlays, furniture feet and turned posts for your bookcase.





# **Vegetable Storage Drawer** Block 9820



#### **TAKE NOTE**

The partition adjusts to hold your display. Pasta and beans are a popular style, but don't overlook your collections.

Corks, vintage cookie cutters, rolling pins, toys, linens, matchbooks, tin recipe boxes, crate labels...there are many collections that add interest and texture to a room's design.







#### **SMART DESIGN**

Roll out trays adjust up and down to suit your contents.

Drawers and roll out trays glide all the way out for easy access to contents.

Soft close drawers a