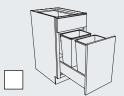

Asymmetrical Base with Lazy Susan **Block 3321** 

Square Super Susan with Chrome/Wood Turntables Block 3323

Curved in Base with Lazy Susan Block 3370

Vegetable Storage Base **Block 3379** 

Two Drawer Base with Roll Out Tray Block 3391

Two Drawer Base with Roll Out Tray Block 3391

Two Drawer Base with Vegetable Drawer Block 3392

Drawer Base with Bread Board and Utensil Storage **Block 3460** 

Four Drawer Combination with Bread Board and Utensil Storage **Block 3950** 