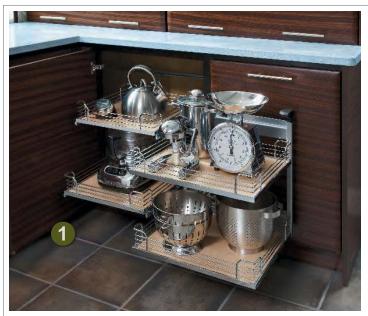

#### **SMART DESIGN**

Roll out trays adjust up and down to suit your contents.

Drawers and roll out trays glide all the way out for easy access to contents.

Soft close drawers and roll out trays ensure a smooth shut for dishes.

Roll out tray is concealed when drawer is shut.

Base Full Height Door with Tall Roll Out Trays Block 4000

Base Pantry with Chrome/Wood Basket **Shelves** 

Block 3995

**6** Base with Pull Outs and Roll Outs Block 3985

**TAKE NOTE** Four Spice Shelves,

three Roll Out Trays and four Basket Shelves are all adjustable.

Range Base Reverse with Roll Out Trays Block 4040

6 Sink/Range Base with Drawer Front Bin Block 3053

**Roll Out Tray** 7 Block 10000 (floor mount)