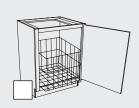

# Recycle Base Block 4130

**TAKE NOTE** 

Bins are removable so recyclables can go to the curb.

Kitchen Waste Basket with Chopping Block Block 4110

**TAKE NOTE** 

Bins are removable so recyclables can go to the curb.