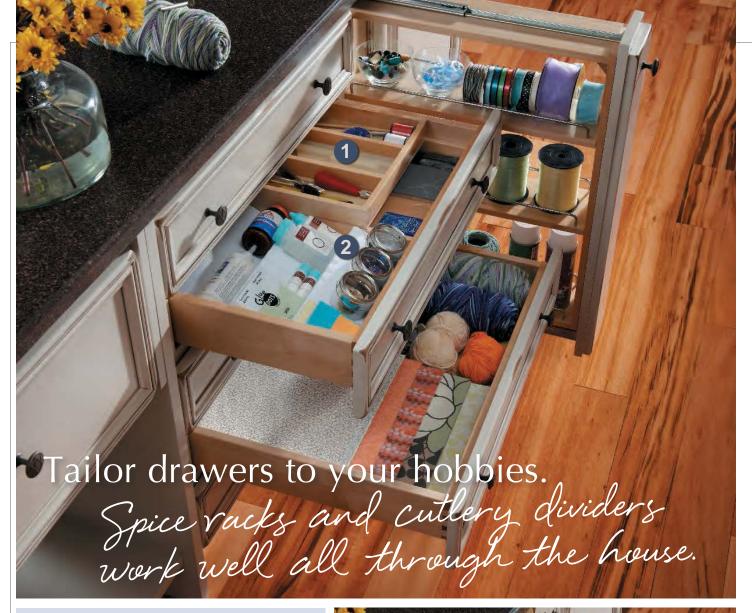

Two cutlery divider boxes and a spice insert make the most of this wide drawer.

# **Wood Spice Rack Organizer** Block 10160

All the organizers shown in the Drawers section are "drop in's," except for the Cutlery Tiered Rack shown on page 39.

**SMART DESIGN**Re-arrange the dividers to fit your stuff.