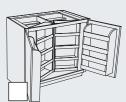

Slide Out Wood Shelves Block 3156 Block 3157



Blind Corner with Swing-out Shelf



Blind Corner Pantry with Chrome/Wood Baskets **Block 3158** 



Blind Corner with Magic Corner Shelves **Block 3159** 



Blind Corner with Roll Out Trays and Door Shelf **Block 3160** 



Square Lazy Susan Base **Block 3325** 



Square Base Corner with Revolving Slide Shelf Block 3335



Diagonal Corner Lazy Susan Block 3345



Diagonal Corner Lazy Susan with Wood Turntables Block 3346



Diagonal Lazy Susan with Chrome/Wood Turntables Block 3347



Four Deep Drawer Base **Block 3423** 



Drawer Base with Bread Liner in Top **Block 3442** 



Drawer Base with Bread Board and Utensil Storage Block 3460



Four Drawer Combination with Bread Board and Utensil Storage Block 3950



Base Pantry Block 3975



Base Canned Goods Storage Block 3980



Base Full Height Door with Tall Roll Out Trays **Block 4000** 



Base with Roll Out Trays **Block 4010** 



Base with Roll Out Tray Divider Block 4020



Range Base Reverse with Roll Out Trays **Block 4040** 



Range Mate **Block 4060** 



**Block 4065** Fits KitchenAid Professional Series mixers. Some mixers can be attached to the shelf.



Tray Base with Drawer Above Block 3031



Base with Towel Bar **Block 3032** 



Wall Base with Paper Towel Dispenser Block 3047



Wall Base Tall with Paper Sink/Range Base with Towel Dispenser **Block 3048** 



Drawer Front Bin **Block 3053** 



Sink/Range Base with Spice Shelves **Block 3057** 



Blind Corner with Revolving Slide Out Drawer Fronts Block 3162



Lazy Susan Base Block 3220



Square Sup