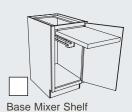

Non-skid shelf surface.

**Tray Base with Drawer Above** Block 3031

4 Base Mixer Shelf Block 4065

Base with Mini Pantry
Block 3990

Shown at above with optional Spice Rack.

**SMART DESIGN** 

When the shelf is lifted out of the opening, it locks in place. Release triggers under the shelf allow it to be lowered into the cabinet.

**TAKE NOTE** 

Fits KitchenAid Professional Series mixers. Some mixers can be attached to the shelf.

SMART DESIGN

In a space as small as 9" wide, you can add 2.44 square feet of storage. And all of it comes rolling out to you.