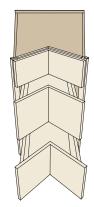

**3 Diagonal Wall Lazy Susan** with Tambour Block 1530

**TAKE NOTE** 

In the lower portion, the door option gives you the most height for countertop appliances.

**TAKE NOTE** 

Contains three turntables, not just two, and the top two are adjustable.

**TAKE NOTE** 

Adjust the turntables to a height you like.

Oiagonal Wall with Chrome/Wood Lazy Susan Block 1525