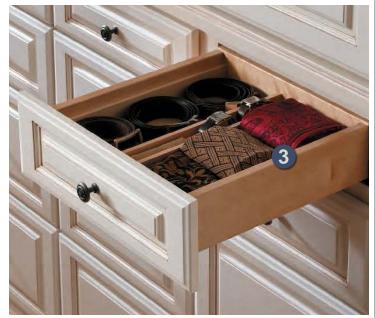

TE

Chopping block lifts out to reveal knives below. Block has rubber feet to stay put on your countertop.



Square Corner Drawer Base Block 3337







# DRAWERS



## Cutlery Tiered Rack Block 10200



# **SMART DESIGN**

Two tiers double the space in the same footprint.



## Beverage Pod Tiered Rack Block 10202



## **SMART DESIGN**

Two tiers double the space in the same footprint.



A wide drawer can have multiple organizers to make the space exactly what you want.

Cutlery Wood Rack Block 10250



**SMART DESIGN** The Cutlery Wood Rack is a divided box that rests on runners, creating

two tiers so there's

more space in the same footprint.

**Drawer Spice Rack** Block 10170



**All-Wood Drawer Organizer** 



# **SMART DESIGN**

Re-arrange the dividers to fit your stuff.











# **DRAWERS**



**Cutlery Expandable Rack** Block 10210





**3 Plastic Cutlery Divider** Block 10190



**TAKE NOTE**Easy to clean.







**1** Diagonal Wall Lazy Susan with Door Blocks 1516 and 10300



**Diagonal Wall with Wood Turntables** and Drawers Block 1534



**3 Diagonal Wall Lazy Susan** with Tambour Block 1530



**TAKE NOTE** 

In the lower portion, the door option gives you the most height for countertop appliances.



**TAKE NOTE** 

Contains three turntables, not just two, and the top two are adjustable.



**TAKE NOTE** 

Adjust the turntables to a height you like.





Oiagonal Wall with Chrome/Wood Lazy Susan Block 1525



### SMART DESIGN

Pole is in back, not center, to give you the most shelf space.

Non-skid shelf surface means no more crashes.





Square Ba