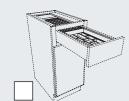

# Create a SET THE TABLE ZONE

**Orawer Base with Bread Board and Utensil Storage** Block 3460

#### **SMART DESIGN**

Breadboard is concealed when drawer is shut.

2 Cutlery Wood Rack Block 10250