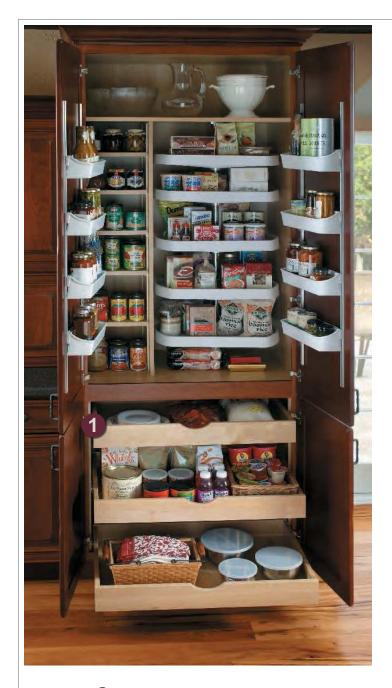

# **PANTRIES**

**Base Canned Goods Storage**Block 3980

Base with Pull Outs and Roll Outs Block 3985