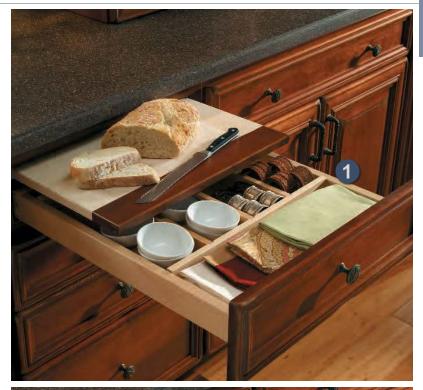

# Create a SET THE TABLE ZONE

**Orawer Base with Bread Board and Utensil Storage** Block 3460

#### **SMART DESIGN**

Breadboard is concealed when drawer is shut.

2 Cutlery Wood Rack Block 10250