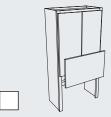

Drawer Base Block 3423



Utility with Roll Out Trays **Block 5150** 



Blind Corner Window Chest Block 7060



**Base Window Chest Block 7062** 



Vanity Hamper Block 8055



Vanity Hamper Pull Out **Block 8155** 



Linen with Hamper Block 8500



Wood Cutlery Divider **Block 10225** 



Cutlery Expandable Rack Block 10210



### HOME OFFICE & HOBBY ROOM ORGANIZERS and STORAGE



Pull Out Keyboard Block 7285



File Two Drawer Base Block 7290



Desk File Drawer Base Block 7295



Desk File Drawer Base with Wide Bottom Rail Block 7300



Wall Cabinet with Tip Up Door Block 1115



Stacked Wall Cabinet with Open Shelf Above Block 1146



Diagonal Wall with

Diagonal Wall with Wood Turntables and Door Block 1531



Wall with Tambour WBlock 2000 B



Wall with Appliance Door Block 2001



Wall with Appliance Door Vertical Lift Up Block 2002



Wall Message Center Block 2299



Combination Bookcase with Drawer Block 2700



Bookcase Block 2705



Bookcase with Beaded Back Block 2706



Bookcase with Tambour Block 2720



Bookcase with Tambour and Beaded Back Block 2721



Two Drawer Base with Roll Out Tray Block 3391



Three Drawer Base with Partitions and Cutlery Divider Block 3418



Four Deep Drawer Base Block 3423



Base Pantry with Chrome/Wood Basket Shelves Block 3995



Base Full Height Door with Tall Roll Out Trays Block 4000



Utility with Roll Out Trays Block 5150



Block 7062

Spice R



Spice Rack for Base with Mini Pantry Block 10150 Works well for paint and bead containers.



Plastic Cutlery Divider Block 10190



Cutlery Tiered Rack Block 10200

## HOME