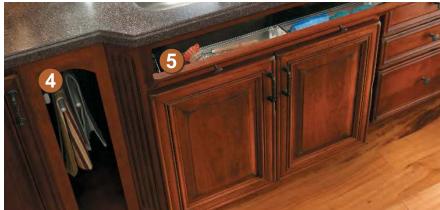

#### **TAKE NOTE**

Baskets, one per kid, in a bookcase are handy for school papers.

**1** Cutlery Wood Rack Block 10250

#### **SMART DESIGN**

The Cutlery Wood Rack is a divided box that rests on runners, creating two tiers, so there's more space in the same footprint.

2 All-Wood Drawer Organizer Block 10220