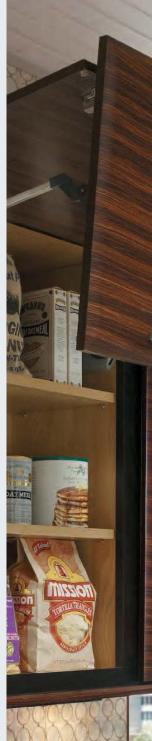

#### **3 Wall Pantry** Block 1102

#### **SMART DESIGN**

A Wall Pantry keeps your cooking spray, oil, and seasonings close by, yet out of sight.

All shelves, except the bottom shelf, can be adjusted up and down.

**1** Base with Roll Out Trays Block 4010

# 1 Wall Pantry Block 1102

Shown at left in 36" high, providing a bonus shelf at top.

## **SMART DESIGN**

All shelves, except the bottom shelf, can be adjusted up and down.

All shelves, except the bottom shelf, can be adjusted up and down.