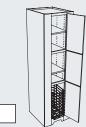

# 2 Super Chef's Pantry with Drawers Block 5130

Shown above in 96" height, shown below in 84" height.

## **SMART DESIGN**

Five adjustable turntables, four adjustable door mount shelves.

Dedicate each roll out tray to one purpose. Above, the first roll out tray holds baking ingredients. The third roll out tray holds ingredients for from-scratch meals. The second and fourth bottom roll out tray holds snacks the kids can reach.