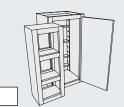

#### **TAKE NOTE**

These features are built in, so the cabinet is ready to go.

Key holder

Message board

Mail organizer

Install a power strip in the cabinet and use as a cell phone charger.

1 Wall Message Center Block 2299

# Block 4425

Shown at left with optional onlays.

Countertops are not included. Wood tops and butcher block tops are available from StarMark Cabinetry. Ask your StarMark Cabinetry dealer for details.

Wall Message Center Block 2299 Works well in mudrooms too