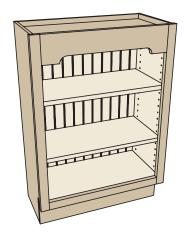

e island in this kitchen was created with the Arlington door style in Maple finished in Macadamia with Chocolate glaze with Old World Distressing.

The kitchen shown on the back over and inside back cover was created with the Orian door style in Cherry finished in Hazelnut with Ebony glaze. The island in this kitchen was created with the Orian door style in Maple finished in Marshmallow Cream with Chocolate glaze.









2 Organizer Block 2300

3 Pull Out Keyboard Block 7285







# Create a PLANNING ZONE

#### **TAKE NOTE**

These features are built in, so the cabinet is ready to go.

Key holder

Message board

Mail organizer

Install a power strip in the cabinet and use as a cell phone charger.



1 Wall Message Center Block 2299



② Open Shelf Wall Base with Beaded Back Block 4631



#### **DRESS IT UP**

Talk to your StarMark Cabinetry Dealer about valances, onlays, furniture feet and turned posts for your bookcase.

#### **TAKE NOTE**

Baskets, one per kid, in a bookcase are handy for school papers.





**1** Cutlery Wood Rack Block 10250



#### **SMART DESIGN**

The Cutlery Wood Rack is a divided box that rests on runners, creating two tiers, so there's more space in the same footprint.

2 All-Wood Drawer Organizer Block 10220



#### **SMART DESIGN**

Re-arrange the dividers to fit your stuff.

#### **TAKE NOTE**

A wide drawer can have multiple organizers to make the space exactly what you want.



4 Pull Out Filler Storage Block 11110



All you need is a 3" wide space, and you gain 1.22 square feet of storage! If you have 6", you gain 2.96 square feet. And a