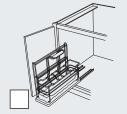

1 Drawer Organizer Block 10290

INFINITE ARRANGEMENTS!
Two possible arrangements are shown above.

Mnife Block Block 10410

2 Base Pantry Block 3970 Shown above with optional Knife Block.

# TAKE NOTE Make the

Base Pantry's two drawers exactly right for you when you choose from several drawer inserts.