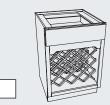

# **PANTRIES**

**Base Canned Goods Storage**Block 3980

Base with Pull Outs and Roll Outs Block 3985