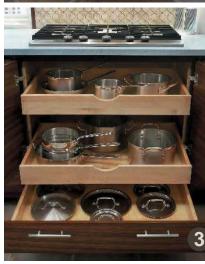

#### **SMART DESIGN**

A Wall Pantry keeps your cooking spray, oil, and seasonings close by, yet out of sight.

All shelves, except the bottom shelf, can be adjusted up and down.

**1** Base with Roll Out Trays Block 4010

**SMART DESIGN** 

Roll out trays adjust up and down to suit your contents.

**6** Roll Out Tray Divider Block 10490

Base Pantry with Chrome/
Wood Basket Shelves

Block 3995

**SMART DESIGN** 

Shelves adjust up and down to suit your contents.