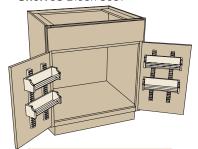

a MEAL PREP ZONE

**10** Base Pantry Block 3970 Shown at left with optional Wood Spice Rack Organizer.



**Wood Spice Rack Organizer**Block 10160



**3** Pull Out Filler Storage Block 11110



#### **SMART DESIGN**

All you need is a 3" wide space, and you gain 1.22 square feet of storage! If you have 6", you gain 2.96 square feet. And all of it comes rolling out to you.

4 Cutlery Tiered Rack Block 10200







# 2 Base Pantry Block 3970 Shown at right with optional Knife Block.

#### **TAKE NOTE**

Make the Base Pantry's two drawers exactly right for you when you choose from several drawer inserts.



Chopping block lifts out to reveal knives below. Block has rubber feet to stay put on your countertop.

# Create a MEAL PREP ZONE









Sink/Range Base with Spice Shelves Block 3057



**SMART DESIGN**Shelves adjust up and down to suit you.



Roll Out Tray (Floor Mount)
Block 10000



**SMART DESIGN**Tray rolls out to you.



Solding Step Block 10500

SMART DESIGN
A step up is
always there when
you need it.





Base with Towel Bar Block 3032



4

Sink/Range Base with Drawer Front Bin Block 3053



# Recycle Base Block 4130



**TAKE NOTE** 

Bins are removable so recyclables can go to the curb.



Kitchen Waste Basket with Chopping Block Block 4110



**TAKE NOTE** 

Bins are removable so recyclables can go to the curb.













**3 Kitchen Waste Basket** Block 4100



**TAKE NOTE**Closes quietly.

Wall Spice Shelf Block 10090





#### Base Island Unit Style D Block 4429 Shown at right with optional beaded panel.









**TAKE NOTE** 

Front ladder rack is re