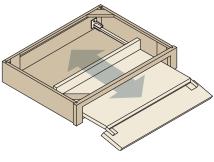

# Create a SET THE TABLE ZONE

**Orawer Base with Bread Board and Utensil Storage** Block 3460

#### **SMART DESIGN**

Breadboard is concealed when drawer is shut.

2 Cutlery Wood Rack Block 10250