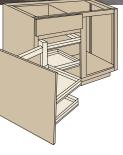

# Blind Corner with Swing Out Shelf Block 3157

Shown above in 96" height, shown below in 84" height.

**2** Utility with Roll Out Trays Block 5150

Shown above in 96" height, shown below in 84" height.

# **1** Super Chef's Pantry Block 5120

Shown above in 96" height, shown below in 84" height.

## **SMART DESIGN**

Five adjustable turntables, four adjustable door mount shelves.

# 2 Super Chef's Pantry with Drawers Block 5130

Shown above in 96" height, shown below in 84" height.

## **SMART DESIGN**

Five adjustable turntables, four adjustable door mount shelves.

Dedicate each roll out tray to one purpose. Above, the first roll out tray holds baking ingredients. The third roll out tray holds ingredients for from-scratch meals. The second and fourth bottom roll out tray holds snacks the kids can reach.

# **1 Utility Broom and Roll Tray** Combination Block 5032

Shown above with optional Face Frame and Door on cabinet side. This option creates a functional side door.

Shown above in 96" height, shown at right in 84" height.