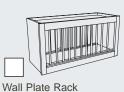

Wall Wine Block 2103

Wall Plate Rack Block 2200

Ladder rack is removable for cleaning.

Block 2201
Ladder rack is removable for cleaning.

Organizer Block 2300

Organizer with Flip Down Header Block 2310

Organizer with Book Shelf Block 2330