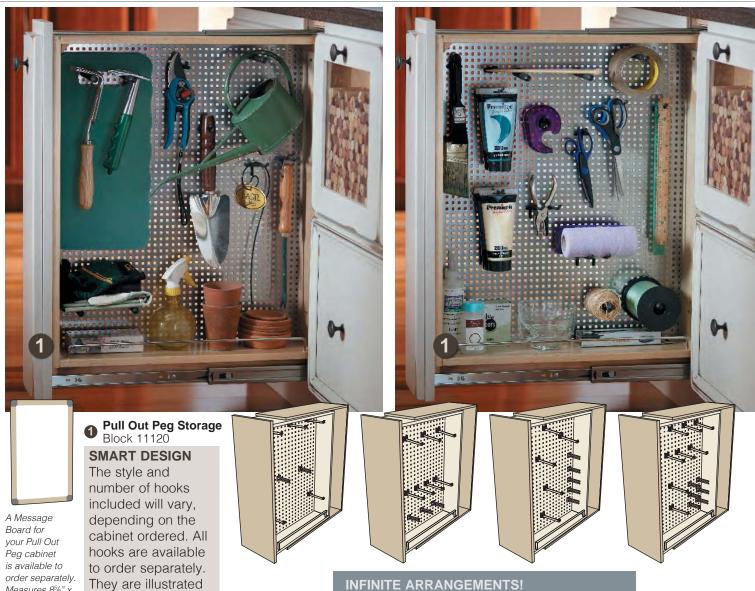

Pull Out Filler Storage Block 11110

Pull Out Peg Storage **Block 11120** 

Works well in a mudroom for holding keys.

Beverage Pod Accessory for Wall Pull Out Filler Storage Block 11108