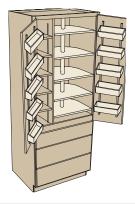

# 2 Super Chef's Pantry with Drawers Block 5130

Shown above in 96" height, shown below in 84" height.

## **SMART DESIGN**

Five adjustable turntables, four adjustable door mount shelves.

Dedicate each roll out tray to one purpose. Above, the first roll out tray holds baking ingredients. The third roll out tray holds ingredients for from-scratch meals. The second and fourth bottom roll out tray holds snacks the kids can reach.