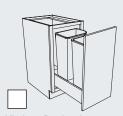

# Recycle Base Block 4130

**TAKE NOTE** 

Bins are removable so recyclables can go to the curb.

Kitchen Waste Basket with Chopping Block Block 4110

**TAKE NOTE** 

Bins are removable so recyclables can go to the curb.

Kitchen Waste Basket with Chopping Block Block 4110

Recycle Base Block 4130

Bar Maid **Block 4140** 

Base with Wine Rack Below Drawer Block 4399