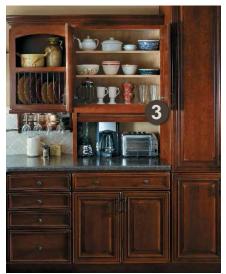

The traditional kitchen shown throughout this brochure was created with the Arlington door style in Cherry finished in Paprika with Chocolate glaze and Old World Distressing. The island in this kitchen was created with the Arlington door style in Maple finished in Macadamia with Chocolate glaze with Old World Distressing.