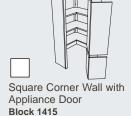

Wall Stacked Tower A Block 1158

Towers are also useful for creating custom hearth hoods.

Wall Stacked Tower B Block 1159

Towers are also useful for creating custom hearth hoods.

Square Corner Wall with Appliance Door Block 1415

Tailored Tall Linen Hamper with Wide Stiles Block 8907

Acrylic Tray Block 10336

Vanity Hamper Pull Out Block 10511

Vanity Waste Container Block 10527

Vanity Pull Out Filler Storage Block 11110

Square Corner Wall with Appliance Door Block 1415

## HOME OFFICE & HOBBY ROOM ORGANIZERS and STORAGE

Stacked Wall Cabinet with Open Shelf Below **Block 1152** 

Square Corner Wall with Appliance Door **Block 1415** 

Diagonal Wall with Lift Up Door Block 1506 Deep Block 1507