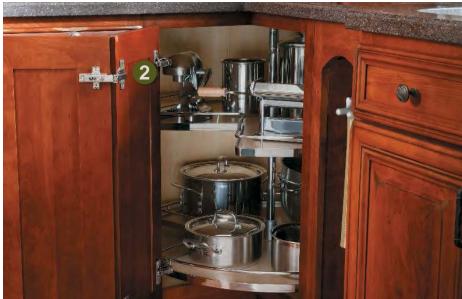

## **SMART DESIGN**

Shelf baskets pull out and unit rotates 90° each direction so you can reach the side shelves.

2 Square Super Susan with Chrome/Wood Turntables Block 3323

## **TAKE NOTE**

Non-skid shelf surface means no more crashes.

**3 Square Super Susan** Block 3310

Square Super Susan with Wood Turntables
Block 3320

1 Diagonal Lazy Susan with Chrome/Wood Turntables Block 3347