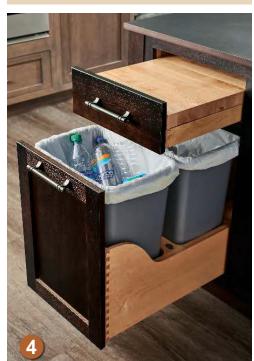

# Recycle Base Block 4130

**TAKE NOTE** 

Bins are removable so recyclables can go to the curb.

Kitchen Waste Basket with Chopping Block Block 4110

**TAKE NOTE** 

Bins are removable so recyclables can go to the curb.