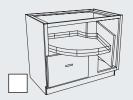

### SMART DESIGN

Pole is in back, not center, to give you the most shelf space.

Non-skid shelf surface means no more crashes.

Square Base Corner with Revolving Slide Shelf
Block 3335

## **SMART DESIGN**

Shelf baskets pull out and unit rotates 90° each direction so you can reach the side shelves.

2 Square Super Susan with Chrome/Wood Turntables Block 3323