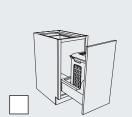

#### Blind Corner\* with Revolving Slide Out Drawer Front Block 3162

## **SMART DESIGN**

Each drawer front shelf rolls out independently so you can access exactly what you need on both revolving slide out shelves.

ROLL OUTS and PULL OUTS

Blind Corner\* with Swing Out Shelf Block 3157