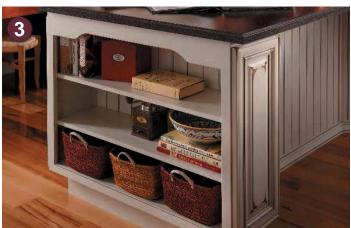

② Open Shelf Wall Base with Beaded Back Block 4631

#### **DRESS IT UP**

Talk to your StarMark Cabinetry Dealer about valances, onlays, furniture feet and turned posts for your bookcase.