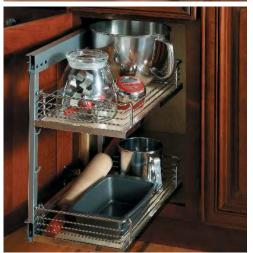

Base Pantry with Chrome/Wood Basket Shelves Block 3995

## SMART DESIGN

Shelves adjust up and down to suit your contents.

Non-skid shelf surfaces keep contents upright.

Two basket shelves included. Additional basket shelves can be ordered separately.

**Base Pantry with OXO Storage**Block 3997