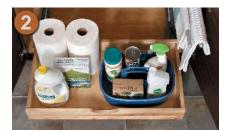

#### **TAKE NOTE**

Baskets, one per kid, in a bookcase are handy for school papers.

**1** Cutlery Wood Rack Block 10250

#### **SMART DESIGN**

The Cutlery Wood Rack is a divided box that rests on runners, creating two tiers, so there's more space in the same footprint.

2 All-Wood Drawer Organizer Block 10220