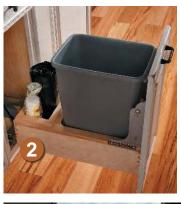

# Recycle Base Block 4130

**TAKE NOTE** 

Bins are removable so recyclables can go to the curb.

Kitchen Waste Basket with Chopping Block Block 4110

**TAKE NOTE** 

Bins are removable so recyclables can go to the curb.