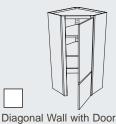

Works well in bathrooms and hobby rooms too, to store small appliances.

Wall Cabinet with Bifold Door Block 1120

Diagonal Wall with Door Block 1516

Deep Diagonal Wall with Butt Doors Block 1518

Diagonal Wall with Lazy Susan Block 1520

Diagonal Wall with Door Block 1516

Deep Diagonal Wall with Butt Doors Block 1518

Diagonal Wall with Wood Turntables Block 1522

Wall Wine Cubes Block 2102

Sink/Range Base with Spice Shelves Block 3057

Vegetable Storage Base **Block 3379** 