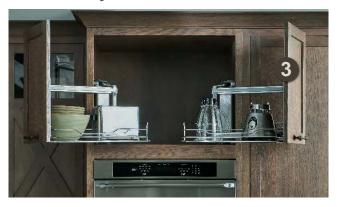

#### Base Island Unit Style D Block 4429 Shown at right with optional beaded panel.

**TAKE NOTE** 

Front ladder rack is removable for cleaning.

2 Stem Glass Rack Block 10120