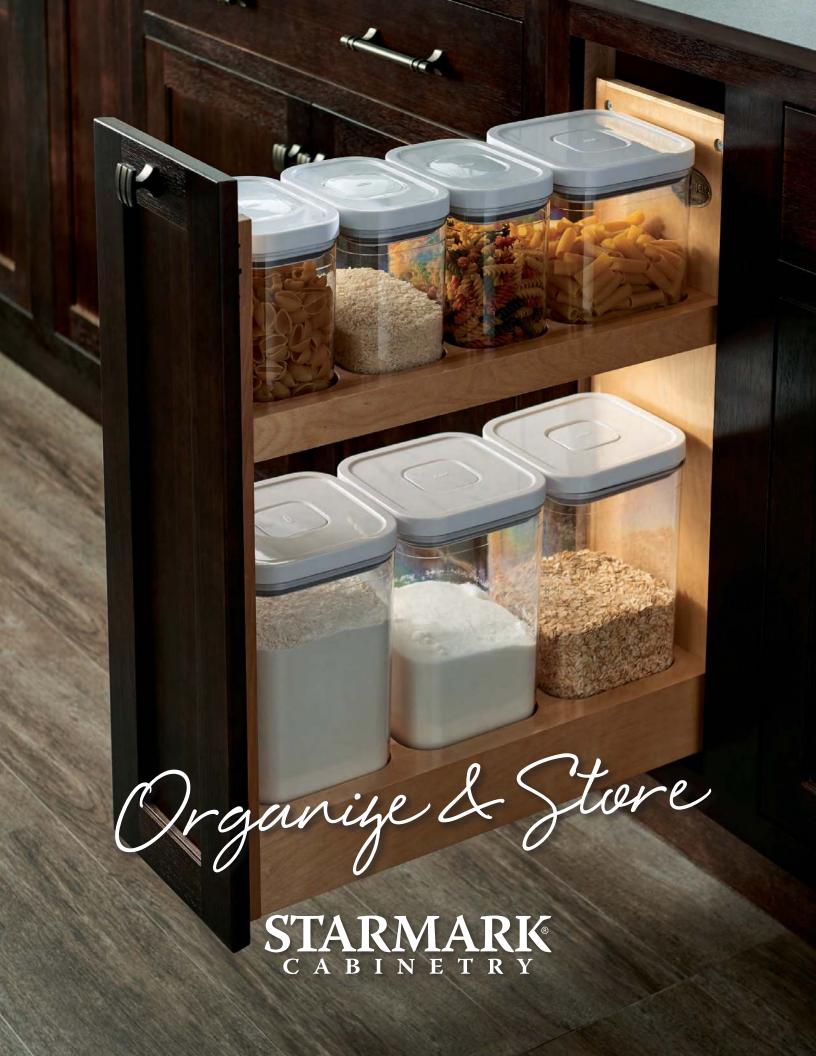

## SMART DESIGN

Shelves adjust up and down to suit your contents.

Non-skid shelf surfaces keep contents upright.

Two basket shelves included. Additional basket shelves can be ordered separately.

**Base Pantry with OXO Storage**Block 3997

**TAKE NOTE** 

Includes four small and three large OXO brand containers.

Over Appliance Pull Out Block 10323

**SMART DESIGN** 

Gain access to and visibility of hard to reach items above the refrigerator.

**2** Base Plastic Ware Storage Block 4067