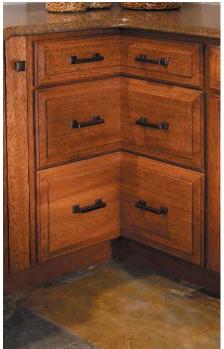

lly loaded drawers to a smooth, silent closure. Soft close doors are standard on all overlay cabinetry, and on inset cabinetry built with concealed hinges.









Two cutlery divider boxes and a spice insert make the most of this wide drawer.





# **Wood Spice Rack Organizer** Block 10160



All the organizers shown in the Drawers section are "drop in's," except for the Cutlery Tiered Rack shown on page 39.









**SMART DESIGN**Re-arrange the dividers to fit your stuff.









Make the Base Pantry's two drawers exactly right for you when you choose from several drawer inserts.













**3 Chopping Block** Block 10130



TAKE NOTE

Chopping block lifts out to reveal knives below. Block has rubber feet to stay put on your countertop.



Square Corner Drawer Base Block 3337







# DRAWERS



## Cutlery Tiered Rack Block 10200



# **SMART DESIGN**

Two tiers double the space in the same footprint.



## Beverage Pod Tiered Rack Block 10202



## **SMART DESIGN**

Two tiers double the space in the same footprint.



A wide drawer can have multiple organizers to make the space exactly what you want.

Cutlery Wood Rack Block 10250



**SMART DESIGN** The Cutlery Wood Rack is a divided box that rests on runners, creating

two tiers so there's

more space in the same footprint.

**Drawer Spice Rack** Block 10170



**All-Wood Drawer Organizer** 



# **SMART DESIGN**

Re-arrange the dividers to fit your stuff.











# **DRAWERS**



**Cutlery Expandable Rack** Block 10210





**3 Plastic Cutlery Divider** Block 10190



**TAKE NOTE**Easy to clean.







**1*