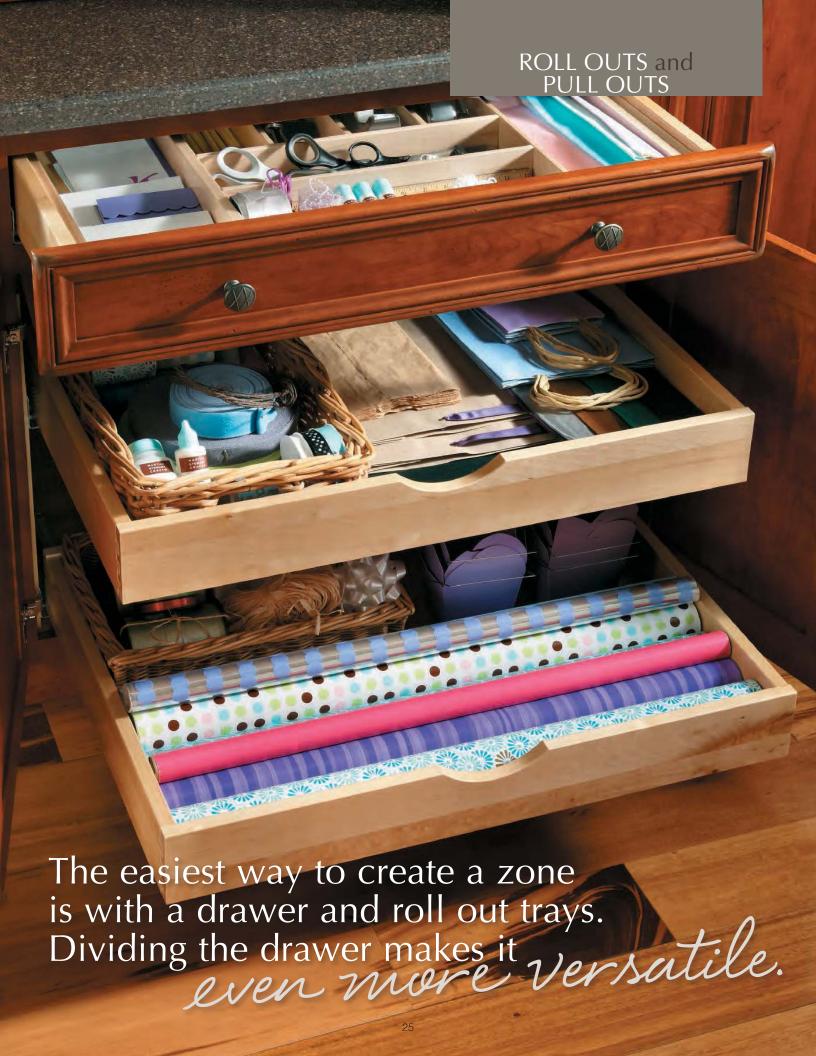

# Create a PLANNING ZONE

#### **SMART DESIGN**

Roll out trays adjust up and down to suit your contents.

Drawers and roll out trays glide all the way out for easy access to contents.

Soft close drawers and roll out trays ensure a smooth shut for dishes.