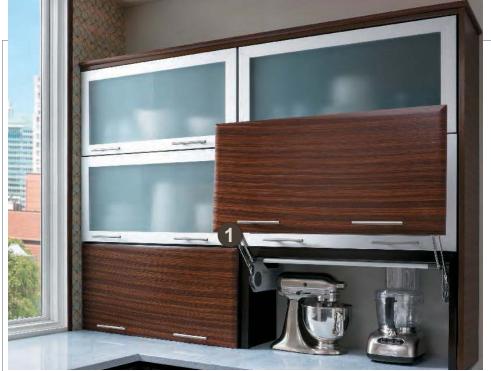

# TAKE NOTE Four Spice Shelves, three Boll Out Trave

three Roll Out Trays and four Basket Shelves are all adjustable.

Wall with Appliance Door Vertical Lift Up Block 2002

The ultimate appliance hideaway. Features soft close, and about an inch more clearance than a tambour.

Wall with Appliance Door Vertical Lift Up Block 2002

# **TAKE NOTE**

This is the ultimate appliance hideaway. Features soft close, and about an inch more clearance than a tambour.

Wall with Tambour Door Block 2000

2 Top Mount Pocket Door Block 9700

You can choose an island countertop to match the main kitchen or specify an accent color.