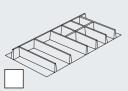

#### **TAKE NOTE**

Baskets, one per kid, in a bookcase are handy for school papers.

**1** Cutlery Wood Rack Block 10250

#### **SMART DESIGN**

The Cutlery Wood Rack is a divided box that rests on runners, creating two tiers, so there's more space in the same footprint.

2 All-Wood Drawer Organizer Block 10220