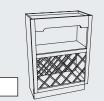

#### Base Island Unit Style D Block 4429 Shown at right with optional beaded panel.

**TAKE NOTE** 

Front ladder rack is removable for cleaning.

2 Stem Glass Rack Block 10120