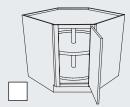

## **SMART DESIGN**

Shelf baskets pull out and unit rotates 90° each direction so you can reach the side shelves.

2 Square Super Susan with Chrome/Wood Turntables Block 3323

## **TAKE NOTE**

Non-skid shelf surface means no more crashes.

**3 Square Super Susan** Block 3310

Square Super Susan with Wood Turntables
Block 3320

1 Diagonal Lazy Susan with Chrome/Wood Turntables Block 3347