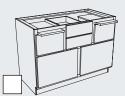

Two Drawer Base with Roll Out Tray Block 3391

Two Drawer Base with Vegetable Drawer Block 3392

Drawer Base with Bread Board and Utensil Storage **Block 3460** 

Four Drawer Combination with Bread Board and Utensil Storage **Block 3950** 

Two Drawer Base **Block 3390** 

Two Drawer Base with Roll Out Tray Block 3391

Two Drawer Base with Vegetable Drawer **Block 3392** 

Utility with Roll Out Trays Block 5150

Base Pantry with Chrome/Wood Basket Shelves Block 3995