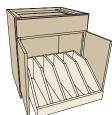

#### **SMART DESIGN**

A Wall Pantry keeps your cooking spray, oil, and seasonings close by, yet out of sight.

All shelves, except the bottom shelf, can be adjusted up and down.

**1** Base with Roll Out Trays Block 4010

**SMART DESIGN** 

Roll out trays adjust up and down to suit your contents.

**6** Roll Out Tray Divider Block 10490

Base Pantry with Chrome/
Wood Basket Shelves

Block 3995

**SMART DESIGN** 

Shelves adjust up and down to suit your contents.