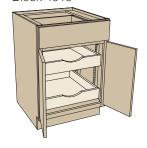

# Create a MEAL PREP ZONE

**10** Base Pantry Block 3970 Shown at left with optional Wood Spice Rack Organizer.

**Wood Spice Rack Organizer**Block 10160

**3** Pull Out Filler Storage Block 11110

#### **SMART DESIGN**

All you need is a 3" wide space, and you gain 1.22 square feet of storage! If you have 6", you gain 2.96 square feet. And all of it comes rolling out to you.

4 Cutlery Tiered Rack Block 10200