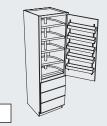

Base with Mini Pantry Block 3990

Base Full Height Door with Tall Roll Out Trays **Block 4000** 

Base with Roll Out Trays **Block 4010** 

Open Shelf Wall Base Block 4630

Utility with Waste Bin Block 5198

**Block 7030** Hooks work well for bath robes and towels.