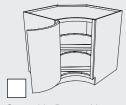

Blind Corner with Revolving Shelves
Block 3155

## **SMART DESIGN**

Shelves rotate then slide forward.

You can't see well into blind corner cabinets, so they are named well! Blind corners are dead space in a room. They hold the punch bowl and turkey roaster used once or twice a year—it's just too hard to fetch stuff from a "blind corner."