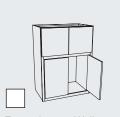

# **Base Island Unit -Style A**Block 4426

# **3** Base Island Unit -Style D Block 4429

Shown on previous page with optional beaded panel.
Shown at left installed next to an 18" wide base cabinet.

# Base Island Unit - Style B Block 4427

# Block 4425

Shown at left with optional onlays.

Countertops are not included. Wood tops and butcher block tops are available from StarMark Cabinetry. Ask your StarMark Cabinetry dealer for details.

Wall Message Center Block 2299 Works well in mudrooms too