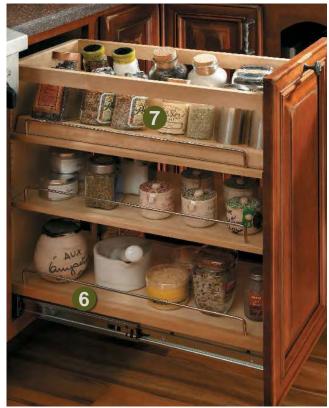

Wall Spice Shelf Block 10090

Spice Rack for Base with Mini Pantry Block 10150

Works well for cosmetics and nail polish in a bathroom, and paint and bead containers in a hobby room

Wood Spice Rack Organizer Block 10160