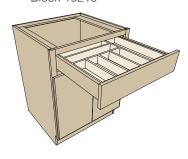

rubber feet to stay put on your countertop.



Square Corner Drawer Base Block 3337







# DRAWERS



## Cutlery Tiered Rack Block 10200



# **SMART DESIGN**

Two tiers double the space in the same footprint.



## Beverage Pod Tiered Rack Block 10202



## **SMART DESIGN**

Two tiers double the space in the same footprint.



A wide drawer can have multiple organizers to make the space exactly what you want.

Cutlery Wood Rack Block 10250



**SMART DESIGN** The Cutlery Wood Rack is a divided box that rests on runners, creating

two tiers so there's

more space in the same footprint.

**Drawer Spice Rack** Block 10170



**All-Wood Drawer Organizer** 



# **SMART DESIGN**

Re-arrange the dividers to fit your stuff.











# **DRAWERS**



**Cutlery Expandable Rack** Block 10210





**3 Plastic Cutlery Divider** Block 10190



**TAKE NOTE**Easy to clean.







**1** Diagonal Wall Lazy Susan with Door Blocks 1516 and 10300



**Diagonal Wall with Wood Turntables** and Drawers Block 1534



**3 Diagonal Wall Lazy Susan** with Tambour Block 1530



**TAKE NOTE** 

In the lower portion, the door option gives you the most height for countertop appliances.



**TAKE NOTE** 

Contains three turntables, not just two, and the top two are adjustable.



**TAKE NOTE** 

Adjust the turntables to a height you like.





Oiagonal Wall with Chrome/Wood Lazy Susan Block 1525



### SMART DESIGN

Pole is in back, not center, to give you the most shelf space.

Non-skid shelf surface means no more crashes.





Square Base Corner with Revolving Slide Shelf
Block 3335



## **SMART