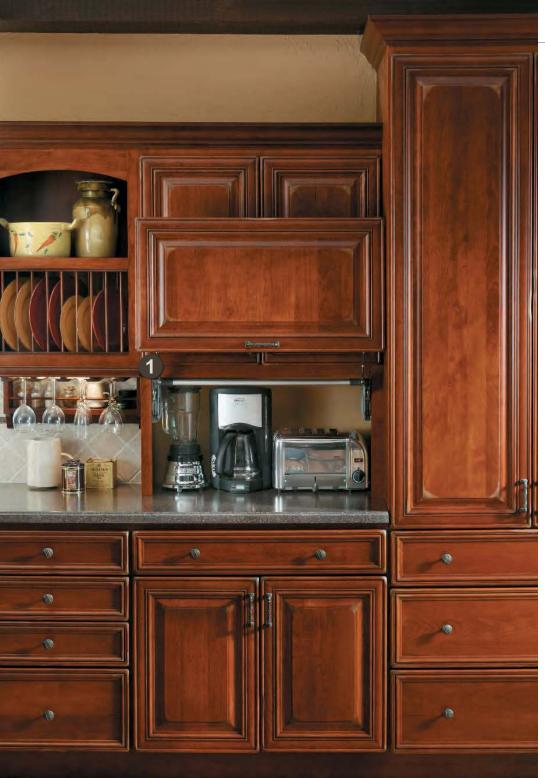

ing sheets, pizza peels and baking stones.



# 1 Wall Pantry Block 1102

Shown at left in 36" high, providing a bonus shelf at top.



## **SMART DESIGN**

All shelves, except the bottom shelf, can be adjusted up and down.







All shelves, except the bottom shelf, can be adjusted up and down.







# **PANTRIES**



**Base Canned Goods Storage**Block 3980





Base with Pull Outs and Roll Outs Block 3985



# TAKE NOTE Four Spice Shelves, three Boll Out Trave

three Roll Out Trays and four Basket Shelves are all adjustable.







Wall with Appliance Door Vertical Lift Up Block 2002



The ultimate appliance hideaway. Features soft close, and about an inch more clearance than a tambour.

**Wall Cabinet with Bifold Door** Block 1120



TAKE NOTE

Bifold doors have soft close.













**Wall with Appliance Door**Block 2001



In the lower portion, the door option gives you the most height for countertop appliances.



Wall with Appliance Door Vertical Lift Up Block 2002

# **TAKE NOTE**

This is the ultimate appliance hideaway. Features soft close, and about an inch more clearance than a tambour.



Wall with Tambour Door Block 2000













2 Top Mount Pocket Door Block 9700











You can choose an island countertop to match the main kitchen or specify an accent color.





# **Base Island Unit -Style A**Block 4426



# **3** Base Island Unit -Style D Block 4429

Shown on previous page with optional beaded panel.
Shown at left installed next to an 18" wide base cabinet.







# Base Island Unit - Style B Block 4427



# Block 4425

Shown at left with opti