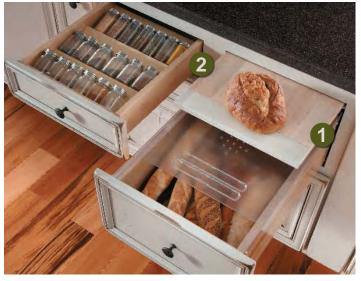

1 Drawer Organizer Block 10290

INFINITE ARRANGEMENTS!
Two possible arrangements are shown above.

Mnife Block Block 10410

2 Base Pantry Block 3970 Shown above with optional Knife Block.

# TAKE NOTE Make the

Base Pantry's two drawers exactly right for you when you choose from several drawer inserts.