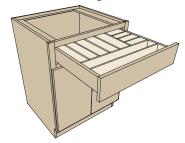

1 Drawer Organizer Block 10290

INFINITE ARRANGEMENTS!
Two possible arrangements are shown above.

Mnife Block Block 10410

2 Base Pantry Block 3970 Shown above with optional Knife Block.

# TAKE NOTE Make the

Base Pantry's two drawers exactly right for you when you choose from several drawer inserts.