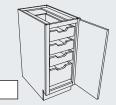

# DRAWERS

## Cutlery Tiered Rack Block 10200

# **SMART DESIGN**

Two tiers double the space in the same footprint.