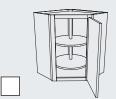

# **DRAWERS**

**Cutlery Expandable Rack** Block 10210

**3 Plastic Cutlery Divider** Block 10190

**TAKE NOTE**Easy to clean.

**1** Diagonal Wall Lazy Susan with Door Blocks 1516 and 10300

**Diagonal Wall with Wood Turntables** and Drawers Block 1534

**3 Diagonal Wall Lazy Susan** with Tambour Block 1530

**TAKE NOTE** 

In the lower portion, the door option gives you the most height for countertop appliances.

**TAKE NOTE** 

Contains three turntables, not just two, and the top two are adjustable.