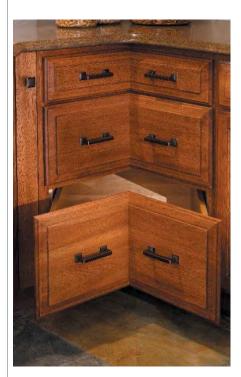

fully loaded drawers to a smooth, silent closure. Soft close doors are standard on all overlay cabinetry, and on inset cabinetry built with concealed hinges.









Two cutlery divider boxes and a spice insert make the most of this wide drawer.





# **Wood Spice Rack Organizer** Block 10160



All the organizers shown in the Drawers section are "drop in's," except for the Cutlery Tiered Rack shown on page 39.









**SMART DESIGN**Re-arrange the dividers to fit your stuff.









Make the Base Pantry's two drawers exactly right for you when you choose from several drawer inserts.













**3 Chopping Block** Block 10130



TAKE NOTE

Chopping block lifts out to reveal knives below. Block has rubber feet to stay put on your countertop.



Square Corner Drawer Base Block 3337







# DRAWERS



## Cutlery Tiered Rack Block 10200



# **SMART DESIGN**

Two tiers double the space in the same footprint.



## Beverage Pod Tiered Rack Block 10202



## **SMART DESIGN**

Two tiers double the space in the same footprint.



A wide drawer can have multiple organizers to make the space exactly what you want.

Cutlery Wood Rack Block 10250



**SMART DESIGN** The Cutlery Wood Rack is a divided box that rests on runners, creating

two tiers so there's

more space in the same footprint.

**Drawer Spice Rack** Block 10170



**All-Wood Drawer Organizer** 



# **SMART DESIGN**

Re-arrange the dividers to fit your stuff.











# **DRAWERS**



**Cutlery Expandable Rack** Block 10210





**3 Plastic Cutlery Divider** Block 10190



**TAKE NOTE**Easy to clean.







**