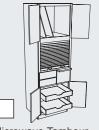

**3 Diagonal Wall Lazy Susan** with Tambour Block 1530

**TAKE NOTE** 

In the lower portion, the door option gives you the most height for countertop appliances.

**TAKE NOTE** 

Contains three turntables, not just two, and the top two are adjustable.