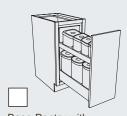

1 Drawer Organizer Block 10290

INFINITE ARRANGEMENTS!
Two possible arrangements are shown above.

Mnife Block Block 10410

2 Base Pantry Block 3970 Shown above with optional Knife Block.

# TAKE NOTE Make the

Base Pantry's two drawers exactly right for you when you choose from several drawer inserts.