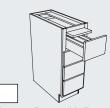

Square Corner Drawer Base Block 3337

**Drawer Front Bins** Block 10270

Sink Base Caddy **Block 10265** 

Door Mount Aluminum Foil Rack Holder **Block 10325** 

Folding Step Block 10500

Square Base Corner with Drawers Block 3337

Three Deep Drawer Base Block 3422