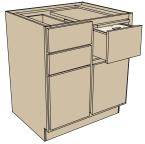

SE DRAWERS & DOORS: PEACE IN THE KITCHEN.

Imagine this in your home: cabinet drawers that extend fully and close quietly, and cabinet doors that close quietly. StarMark Cabinetry drawers are standard with full extension for easy access, no glide hardware showing, and a whisper quiet close that steers even fully loaded drawers to a smooth, silent closure. Soft close doors are standard on all overlay cabinetry, and on inset cabinetry built with concealed hinges.









Two cutlery divider boxes and a spice insert make the most of this wide drawer.





# **Wood Spice Rack Organizer** Block 10160



All the organizers shown in the Drawers section are "drop in's," except for the Cutlery Tiered Rack shown on page 39.









**SMART DESIGN**Re-arrange the dividers to fit your stuff.









Make the Base Pantry's two drawers exactly right for you when you choose from several drawer inserts.













**3 Chopping Block** Block 10130



TAKE NOTE

Chopping block lifts out to reveal knives below. Block has rubber feet to stay put on your countertop.



Square Corner Drawer Base Block 3337







# DRAWERS



## Cutlery Tiered Rack Block 10200



# **SMART DESIGN**

Two tiers double the space in the same footprint.



## Beverage Pod Tiered Rack Block 10202



## **SMART DESIGN**

Two tiers double the space in the same footprint.



A wide drawer can have multiple organizers to make the space exactly what you want.

Cutlery Wood Rack Block 10250



**SMART DESIGN** The Cutlery Wood Rack is a divided box that rests on runners, creating

two tiers so there's

more space in th