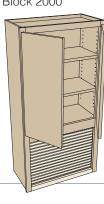

# **TAKE NOTE**

This is the ultimate appliance hideaway. Features soft close, and about an inch more clearance than a tambour.

Wall with Tambour Door Block 2000

2 Top Mount Pocket Door Block 9700

You can choose an island countertop to match the main kitchen or specify an accent color.