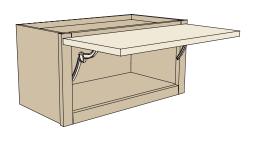

# TAKE NOTE Four Spice Shelves, three Boll Out Trave

three Roll Out Trays and four Basket Shelves are all adjustable.

Wall with Appliance Door Vertical Lift Up Block 2002

The ultimate appliance hideaway. Features soft close, and about an inch more clearance than a tambour.

Wall with Appliance Door Vertical Lift Up Block 2002

# **TAKE NOTE**

This is the ultimate appliance hideaway. Features soft close, and about an inch more clearance than a tambour.

Wall with Tambour Door Block 2000

2 Top Mount Pocket Door Block 9700

You can choose an island countertop to match the main kitchen or specify an accent color.