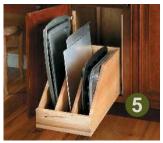

1 Drawer Organizer Block 10290

INFINITE ARRANGEMENTS!
Two possible arrangements are shown above.

Mnife Block Block 10410

2 Base Pantry Block 3970 Shown above with optional Knife Block.

# 2 Base Pantry Block 3970 Shown at right with optional Knife Block.

#### **TAKE NOTE**

Make the Base Pantry's two drawers exactly right for you when you choose from several drawer inserts.

Chopping block lifts out to reveal knives below. Block has rubber feet to stay put on your countertop.