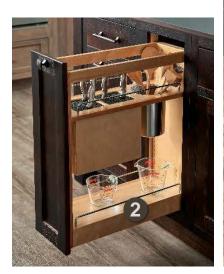

2 Organizer Block 2300

3 Pull Out Keyboard Block 7285

### HOME OFFICE & HOBBY ROOM ORGANIZERS and STORAGE

Pull Out Keyboard Block 7285

File Two Drawer Base Block 7290

Desk File Drawer Base Block 7295

Desk File Drawer Base with Wide Bottom Rail Block 7300

Wall Cabinet with Tip Up Door Block 1115