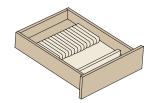

1 Drawer Organizer Block 10290

INFINITE ARRANGEMENTS!
Two possible arrangements are shown above.

Mnife Block Block 10410

2 Base Pantry Block 3970 Shown above with optional Knife Block.

Two cutlery divider boxes and a spice insert make the most of this wide drawer.