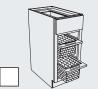

Asymmetrical Base with Lazy Susan **Block 3321** 

Square Super Susan with Chrome/Wood Turntables Block 3323

Curved in Base with Lazy Susan Block 3370

Vegetable Storage Base **Block 3379** 

Two Drawer Base with Roll Out Tray Block 3391

Two Drawer Base with Roll Out Tray Block 3391

Two Drawer Base with Vegetable Drawer Block 3392

Drawer Base with Bread Board and Utensil Storage **Block 3460** 

Four Drawer Combination with Bread Board and Utensil Storage **Block 3950** 