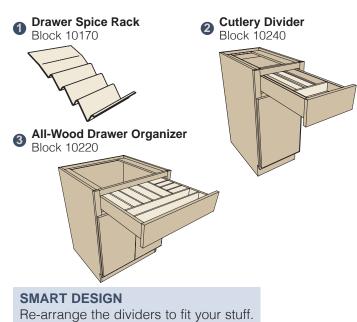

#### **TAKE NOTE**

Baskets, one per kid, in a bookcase are handy for school papers.

**1** Cutlery Wood Rack Block 10250

#### **SMART DESIGN**

The Cutlery Wood Rack is a divided box that rests on runners, creating two tiers, so there's more space in the same footprint.

2 All-Wood Drawer Organizer Block 10220

#### **SMART DESIGN**

Re-arrange the dividers to fit your stuff.