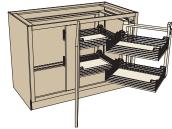

#### Blind Corner\* with Revolving Slide Out Drawer Front Block 3162

## **SMART DESIGN**

Each drawer front shelf rolls out independently so you can access exactly what you need on both revolving slide out shelves.

ROLL OUTS and PULL OUTS

Blind Corner\* with Swing Out Shelf Block 3157