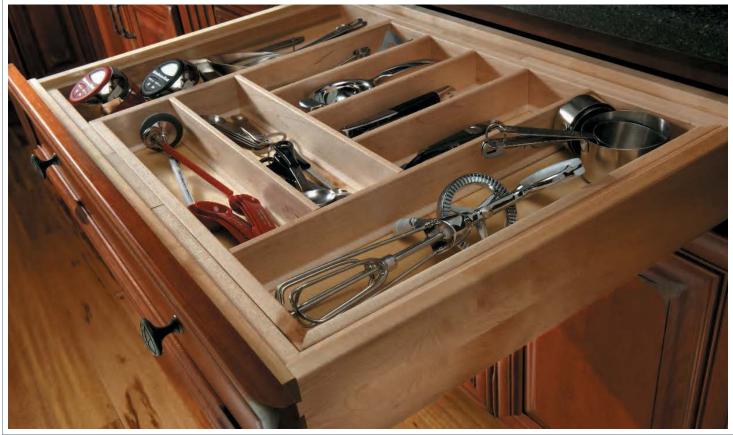

#### **TAKE NOTE**

Baskets, one per kid, in a bookcase are handy for school papers.

**1** Cutlery Wood Rack Block 10250

#### **SMART DESIGN**

The Cutlery Wood Rack is a divided box that rests on runners, creating two tiers, so there's more space in the same footprint.

2 All-Wood Drawer Organizer Block 10220

Two cutlery divider boxes and a spice insert make the most of this wide drawer.