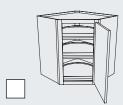

Blind Corner with Revolving Shelves
Block 3155

## **SMART DESIGN**

Shelves rotate then slide forward.

You can't see well into blind corner cabinets, so they are named well! Blind corners are dead space in a room. They hold the punch bowl and turkey roaster used once or twice a year—it's just too hard to fetch stuff from a "blind corner."