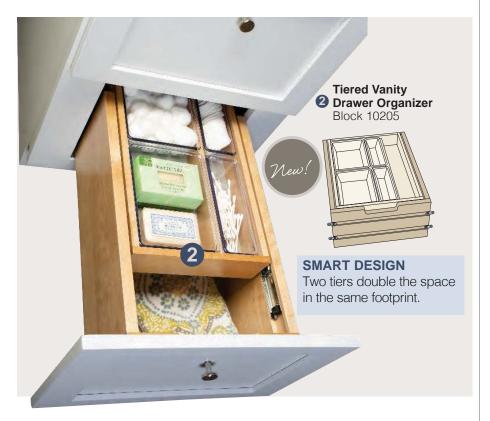

# **SMART DESIGN**

Two tiers double the space in the same footprint.

# Endless storage options with vanity drawer organizers

Single Vanity Drawer Organizer Block 10204

Tiered Vanity Drawer Organizer Block 10205

Half Tiered Vanity Drawer Organizer Block 10206

The non-slip liners hold contents in place and are easy to clean. Removeable bins are perfect for makeup, cotton swabs, grooming accessories and more!