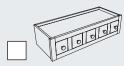

The kitchen shown on the front cover and inside front cover was created with the Xenon and Gillette door styles in Quarter Sawn Oak finished in Slate with Chocolate glaze. The island in this kitchen was created with the DeWitt door style in Lyptus finished in Java. The coffee station was created with the Xenon door style in Alder finished in Homestead Fog.

The traditional kitchen shown throughout this brochure was created with the Arlington door style in Cherry finished in Paprika with Chocolate glaze and Old World Distressing. The island in this kitchen was created with the Arlington door style in Maple finished in Macadamia with Chocolate glaze with Old World Distressing.

The kitchen shown on the back over and inside back cover was created with the Orian door style in Cherry finished in Hazelnut with Ebony glaze. The island in this kitchen was created with the Orian door style in Maple finished in Marshmallow Cream with Chocolate glaze.