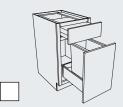

#### Blind Corner\* with Revolving Slide Out Drawer Front Block 3162

## **SMART DESIGN**

Each drawer front shelf rolls out independently so you can access exactly what you need on both revolving slide out shelves.

ROLL OUTS and PULL OUTS

Blind Corner\* with Swing Out Shelf Block 3157