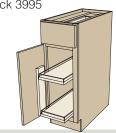

**SMART DESIGN** 

Roll out trays adjust up and down to suit your contents.

**6** Roll Out Tray Divider Block 10490

Base Pantry with Chrome/
Wood Basket Shelves

Block 3995

**SMART DESIGN** 

Shelves adjust up and down to suit your contents.

Base Pantry with Chrome/Wood Basket Shelves Block 3995

## SMART DESIGN

Shelves adjust up and down to suit your contents.

Non-skid shelf surfaces keep contents upright.

Two basket shelves included. Additional basket shelves can be ordered separately.

**Base Pantry with OXO Storage**Block 3997