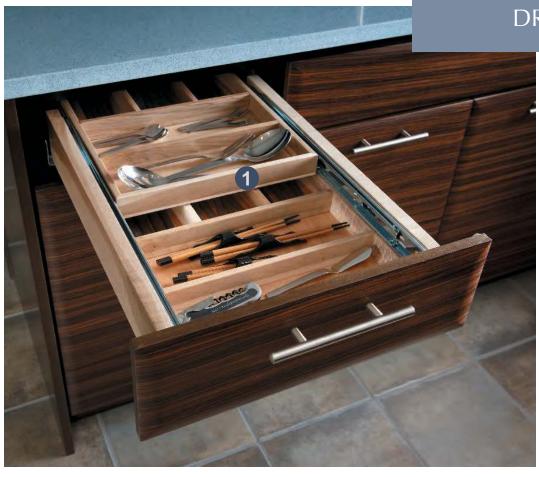

ers to a smooth, silent closure. Soft close doors are standard on all overlay cabinetry, and on inset cabinetry built with concealed hinges.









Two cutlery divider boxes and a spice insert make the most of this wide drawer.





# **Wood Spice Rack Organizer** Block 10160



All the organizers shown in the Drawers section are "drop in's," except for the Cutlery Tiered Rack shown on page 39.









**SMART DESIGN**Re-arrange the dividers to fit your stuff.









Make the Base Pantry's two drawers exactly right for you when you choose from several drawer inserts.













**3 Chopping Block** Block 10130



TAKE NOTE

Chopping block lifts out to reveal knives below. Block has rubber feet to stay put on your countertop.



Square Corner Drawer Base Block 3337







# DRAWERS



## Cutlery Tiered Rack Block 10200



# **SMART DESIGN**

Two tiers double the space in the same footprint.



## Beverage Pod Tiered Rack Block 10202



## **SMART DESIGN**

Two tiers double the space in the same footprint.



A wide drawer can have multiple organizers to make the space exactly what you want.

Cutlery Wood Rack Block 10250



**SMART DESIGN** The Cutlery Wood Rack is a divided box that rests on runners, creating

two tiers so there's

more space in the same footprint.

**Drawer Spice Rack** Block 10170



**All-Wood Drawer Organizer** 



# **SMART DESIGN**

Re-arrange the dividers to fit your stuff.











# **DRAWERS**



**Cutlery Expandable Rack** Block 10210





**3 Plastic Cutlery Divider** Block 10190



**TAKE NOTE**Easy to clean.







**1** Diagonal Wall