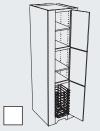

# **1** Super Chef's Pantry Block 5120

Shown above in 96" height, shown below in 84" height.

## **SMART DESIGN**

Five adjustable turntables, four adjustable door mount shelves.