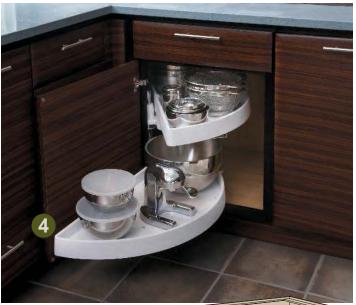

Don't settle for blind corners. We have several options that transform corners into easy to reach storage areas.

Lazy susans spring to mind when people think of making a corner useful. When there isn't room for a lazy susan—they require 33 or 36 inches both ways from the corner—consider the options on these two pages.

Accessories for blind corner cabinets are configured so shelves and their contents come to you.