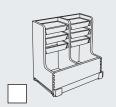

#### Base Island Unit Style D Block 4429 Shown at right with optional beaded panel.

**TAKE NOTE** 

Front ladder rack is removable for cleaning.

2 Stem Glass Rack Block 10120

#### **DRESS IT UP**

Talk to your StarMark Cabinetry Dealer about valances, onlays, furniture feet and turned posts for your bookcase.