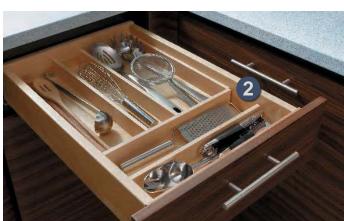

#### **SMART DESIGN**

Breadboard is concealed when drawer is shut.

2 Cutlery Wood Rack Block 10250

#### **SMART DESIGN**

The Cutlery Wood Rack is a divided box that rests on runners, creating two tiers, so there's more space in the same footprint.

3 Bread Liner Block 10280

#### SMART DESIGN

Clear lid lets you know when you're running low.