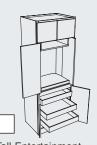

## LAUNDRY ROOM & MUDROOM ORGANIZERS and STORAGE

Wall Locker Stacked **Block 7025 Block 7030** 

Blind Corner Window Chest **Block 7060** 

Base Window Chest **Block 7062** 

Tall Locker **Block 7550** 

Tall Locker Stacked **Block 7555** 