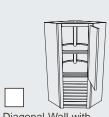

# **DRAWERS**

**Cutlery Expandable Rack** Block 10210

**3 Plastic Cutlery Divider** Block 10190

**TAKE NOTE**Easy to clean.

**1** Diagonal Wall Lazy Susan with Door Blocks 1516 and 10300

**Diagonal Wall with Wood Turntables** and Drawers Block 1534

**3 Diagonal Wall Lazy Susan** with Tambour Block 1530

**TAKE NOTE** 

In the lower portion, the door option gives you the most height for countertop appliances.

**TAKE NOTE** 

Contains three turntables, not just two, and the top two are adjustable.

**TAKE NOTE** 

Adjust the turntables to a height you like.

Oiagonal Wall with Chrome/Wood Lazy Susan Block 1525