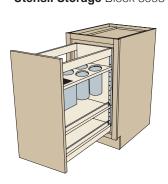

anity Grooming Organizer** Block 8080



**TAKE NOTE** 

Stainless steel bins hold hot irons and dryers without damage.





**SMART DESIGN** 

Roll out tray is concealed when drawer is shut.





Base Full Height Door with Tall Roll Out Trays Block 4000



Base Pantry with Chrome/Wood Basket **Shelves** 



Block 3995



**6** Base with Pull Outs and Roll Outs Block 3985



**TAKE NOTE** Four Spice Shelves,

three Roll Out Trays and four Basket Shelves are all adjustable.



Range Base Reverse with Roll Out Trays Block 4040





6 Sink/Range Base with Drawer Front Bin Block 3053



**Roll Out Tray** 7 Block 10000 (floor mount)



Sliding Towel Bar Kit Block 10260







**Door Mount Aluminum Foil** Rack Holder Block 10325





**Base Pull Out Knife Block and Utensil Storage** Block 3993





**3** Utility with Roll Out Trays Block 5150



#### TAKE NOTE

Full depth shelves in upper portion and roll out trays in lower portion are all adjustable.

## **CONSTRUCTION**



#### STARMARK CABINETRY DRAWERS

- 1. Constructed from 5/8" thick birch or optional walnut
- 2. Dovetail joinery insures a strong joint.
- 3. Glides extend fully so you can reach everything in the drawer. The glides are also soft close, so the drawer shuts itself the final two inches, quietly and peacefully. Glides are mounted underneath, so the drawer has a polished look when opened, and the glides don't collect dust.
- Routes in the sides hold the bottom panel tight, so the drawer bottom is "captive," not just stapled or glued.
- 5. Rated at 100 pound capacity

#### STARMARK CABINETRY ROLL TRAYS

- 1. Const