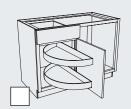

#### Blind Corner\* with Revolving Slide Out Drawer Front Block 3162

## **SMART DESIGN**

Each drawer front shelf rolls out independently so you can access exactly what you need on both revolving slide out shelves.

ROLL OUTS and PULL OUTS

Blind Corner\* with Swing Out Shelf Block 3157