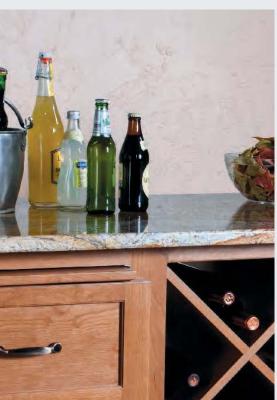

### HOME BAR ORGANIZERS and STORAGE

Base Island Unit Style C Block 4428

Wall Cabinet with Bifold Door Block 1120

Wall with Appliance Door Vertical Lift Up **Block 2002** 

Criss Cross Wine Rack above Doors Block 2098

Criss Cross Wine Rack below Doors Block 2099

Microwave Garage with Appliance Doors **Block 2071** 

Wall with Wine Rack Bottom Block 2110

Wall with Wine Rack Top Block 2120

Wall with Double Wine Rack Top Block 2130

Two Drawer Base with Roll Out Tray Block 3391

Two Drawer Base with Vegetable Drawer Block 3392

Drawer Base with Bread Board and Utensil Storage **Block 3460** 

Four Drawer Combination with Bread Board and Utensil Storage **Block 3950** 

Kitchen Waste Basket with Chopping Block Block 4110

Recycle Base Block 4130

Bar Maid **Block 4140** 

Base with Wine Rack Below Drawer Block 4399