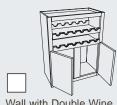

Wall with Wine Rack Top **Block 2120** 

Wall with Double Wine Rack Top Block 2130

Wall with Stem Glass Rack Block 2140

Spice Shelf Wall Block 1110

Works well in bathrooms and hobby rooms too.

Wall Cabinet with Tip Up Door Block 1115