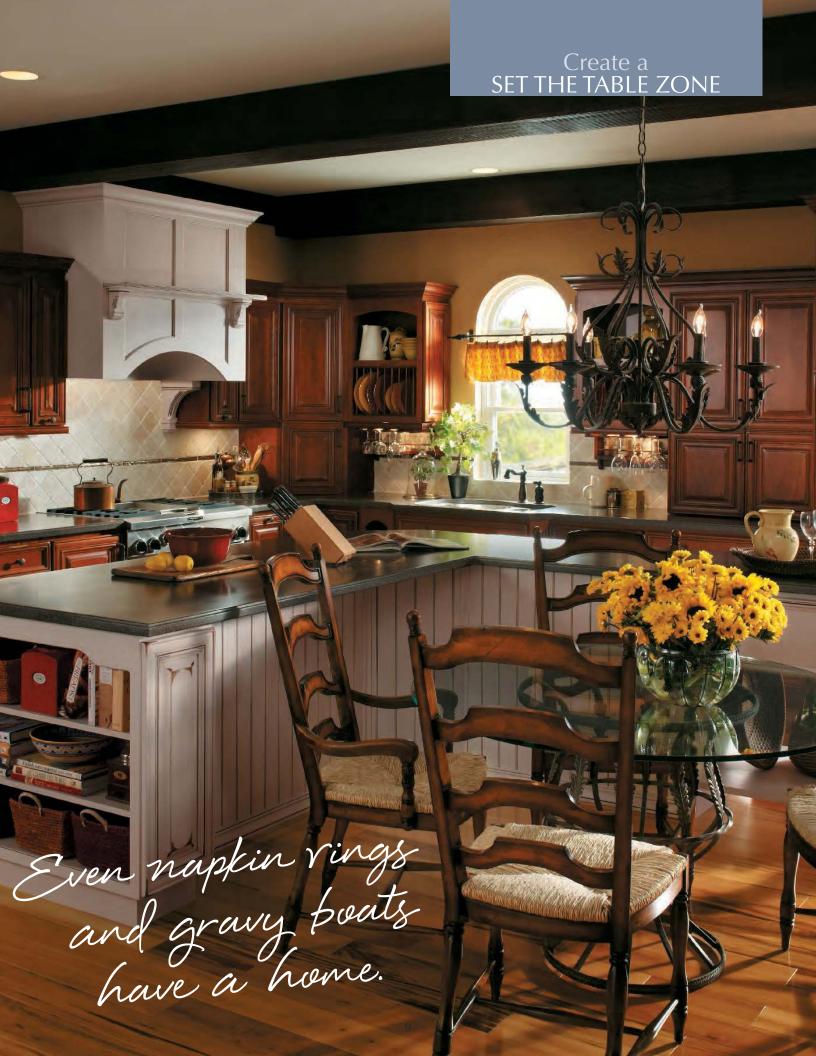

# Create a SET THE TABLE ZONE

**Orawer Base with Bread Board and Utensil Storage** Block 3460

#### **SMART DESIGN**

Breadboard is concealed when drawer is shut.

2 Cutlery Wood Rack Block 10250

#### **SMART DESIGN**

The Cutlery Wood Rack is a divided box that rests on runners, creating two tiers, so there's more space in the same footprint.

3 Bread Liner Block 10280

#### SMART DESIGN

Clear lid lets you know when you're running low.