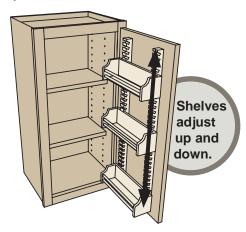

**SMART DESIGN** 

Roll out trays adjust up and down to suit your contents.

**6** Roll Out Tray Divider Block 10490

Base Pantry with Chrome/
Wood Basket Shelves

Block 3995

**SMART DESIGN** 

Shelves adjust up and down to suit your contents.