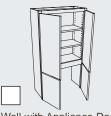

**Wall Cabinet with Bifold Door** Block 1120

TAKE NOTE

Bifold doors have soft close.

**Wall with Appliance Door**Block 2001

In the lower portion, the door option gives you the most height for countertop appliances.