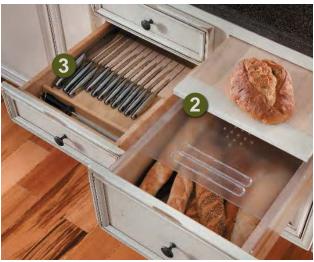

# Create a SET THE TABLE ZONE

**Orawer Base with Bread Board and Utensil Storage** Block 3460

#### **SMART DESIGN**

Breadboard is concealed when drawer is shut.

2 Cutlery Wood Rack Block 10250

#### **SMART DESIGN**

The Cutlery Wood Rack is a divided box that rests on runners, creating two tiers, so there's more space in the same footprint.

3 Bread Liner Block 10280

#### SMART DESIGN

Clear lid lets you know when you're running low.