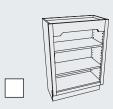

# 1 Wall Pantry Block 1102

Shown at left in 36" high, providing a bonus shelf at top.

## **SMART DESIGN**

All shelves, except the bottom shelf, can be adjusted up and down.

All shelves, except the bottom shelf, can be adjusted up and down.