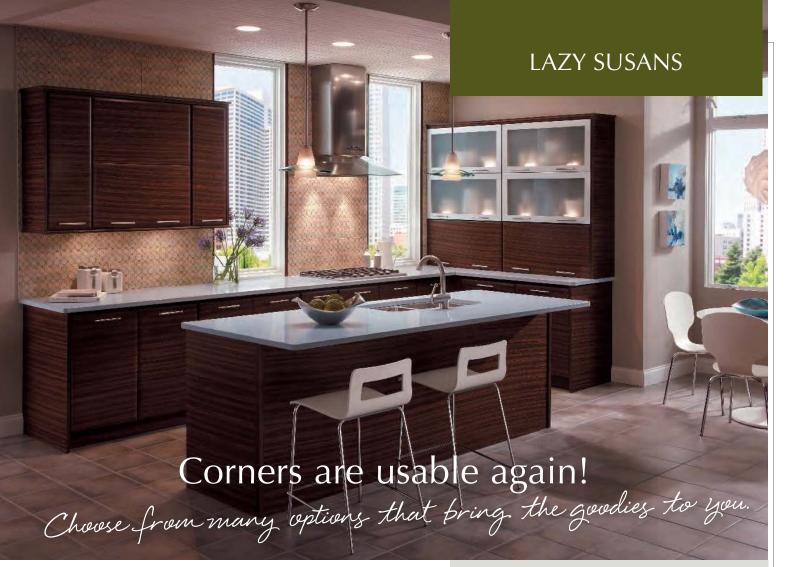

Don't settle for blind corners. We have several options that transform corners into easy to reach storage areas.

Lazy susans spring to mind when people think of making a corner useful. When there isn't room for a lazy susan—they require 33 or 36 inches both ways from the corner—consider the options on these two pages.

Accessories for blind corner cabinets are configured so shelves and their contents come to you.