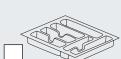

# **1** Super Chef's Pantry Block 5120

Shown above in 96" height, shown below in 84" height.

## **SMART DESIGN**

Five adjustable turntables, four adjustable door mount shelves.