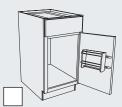

# **PANTRIES**

**2 Utility Pull Out Pantry** Block 5190

### **TAKE NOTE**

Tray divider in upper portion organizes your platters, trays, baking sheets, pizza peels and baking stones.