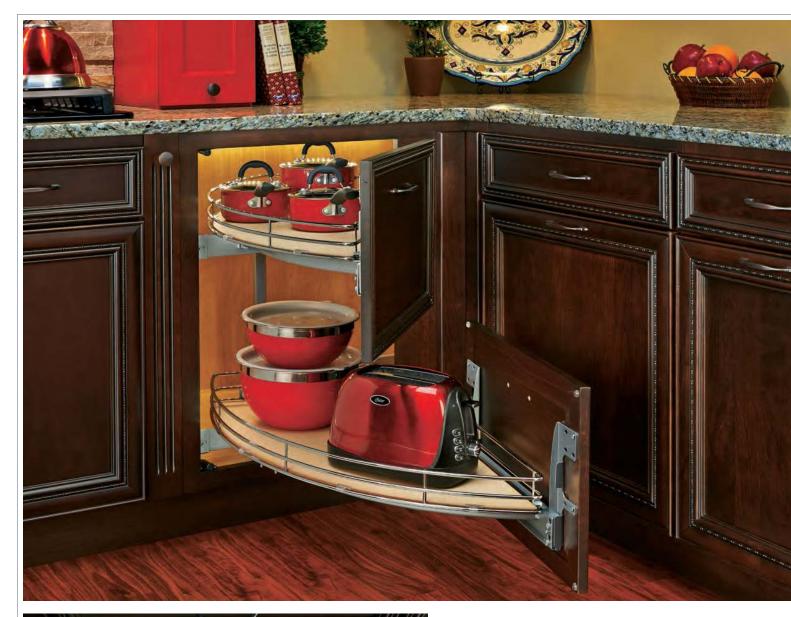

## **SMART DESIGN**

Shelf baskets pull out and unit rotates 90° each direction so you can reach the side shelves.

2 Square Super Susan with Chrome/Wood Turntables Block 3323

## **TAKE NOTE**

Non-skid shelf surface means no more crashes.

**3 Square Super Susan** Block 3310

Square Super Susan with Wood Turntables
Block 3320

1 Diagonal Lazy Susan with Chrome/Wood Turntables Block 3347