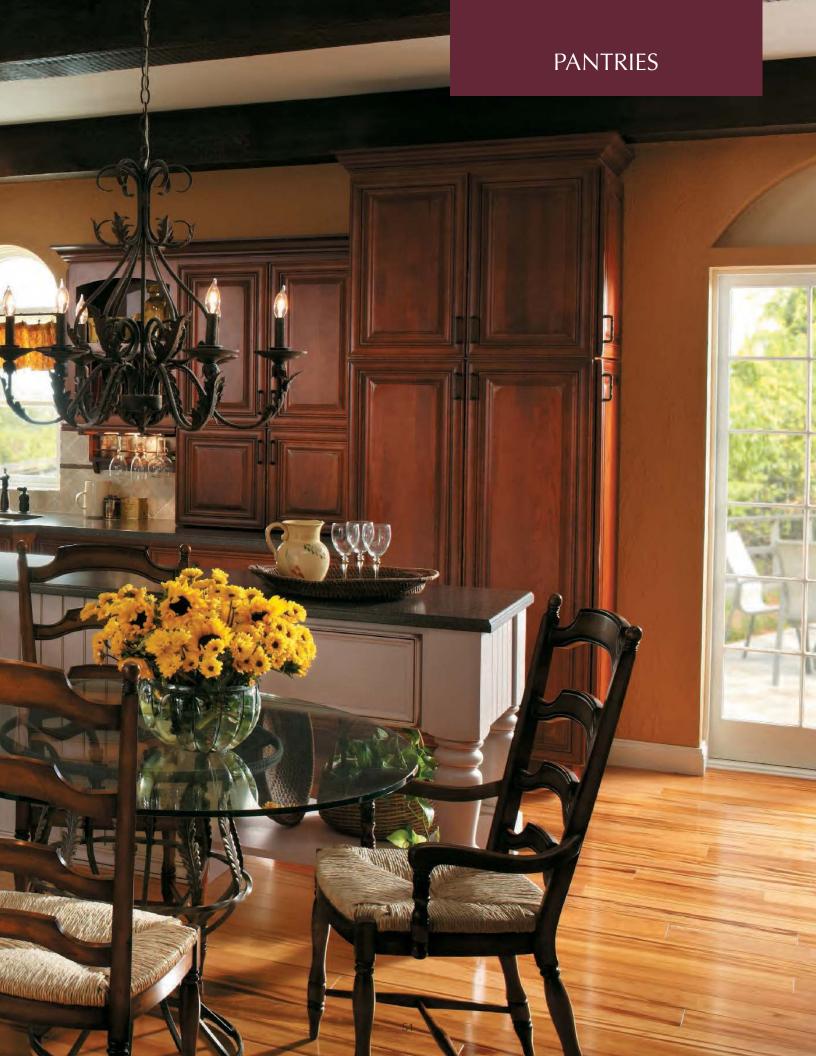

The traditional kitchen shown throughout this brochure was created with the Arlington door style in Cherry finished in Paprika with Chocolate glaze and Old World Distressing. The island in this kitchen was created with the Arlington door style in Maple finished in Macadamia with Chocolate glaze with Old World Distressing.