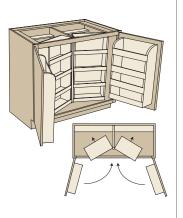

#### Blind Corner\* with Revolving Slide Out Drawer Front Block 3162

## **SMART DESIGN**

Each drawer front shelf rolls out independently so you can access exactly what you need on both revolving slide out shelves.

ROLL OUTS and PULL OUTS

Blind Corner\* with Swing Out Shelf Block 3157