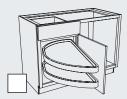

Blind Corner\*
with Magic Corner
Shelves
Block 3159

Blind Corner\*
Pantry with
Chrome/Wood
Basket Shelves
Block 3158

Blind Corner\* with Roll Out Trays and Door Shelf
Block 3160

corner\* with ut Trays and Shelf

3160

Blind C

Revolvi

Block 3

**Blind Corner\* with Revolving Shelf**Block 3155

\* Blind corners are explained on page 49.

29

Measures 85/8" x 141/8" x 1/2".