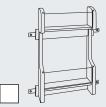

Wall Wine Block 2103

Wall Plate Rack Block 2200

Ladder rack is removable for cleaning.

Block 2201
Ladder rack is removable for cleaning.

Organizer Block 2300

Organizer with Flip Down Header Block 2310

Organizer with Book Shelf Block 2330