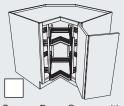

Square Corner Drawer Base Block 3337

**Drawer Front Bins** Block 10270

Sink Base Caddy **Block 10265** 

Door Mount Aluminum Foil Rack Holder **Block 10325** 

Folding Step Block 10500

Square Base Corner with Drawers Block 3337

Three Deep Drawer Base Block 3422