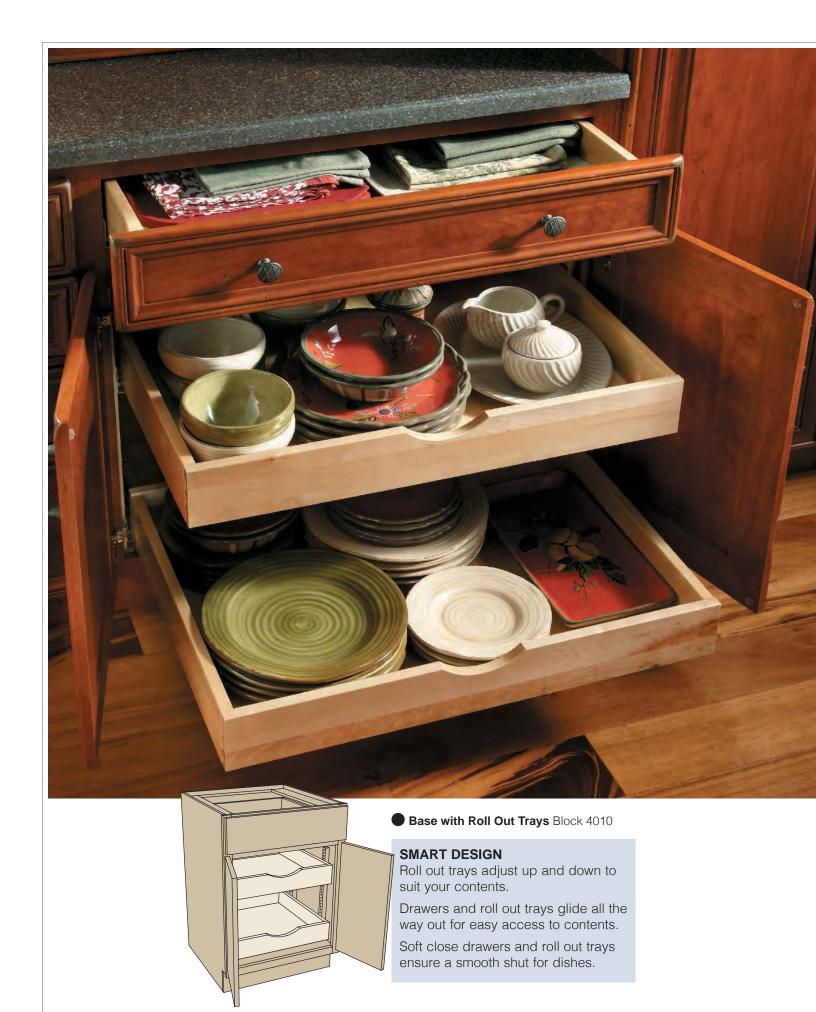

#### **SMART DESIGN**

A Wall Pantry keeps your cooking spray, oil, and seasonings close by, yet out of sight.

All shelves, except the bottom shelf, can be adjusted up and down.

**1** Base with Roll Out Trays Block 4010

**SMART DESIGN** 

Roll out trays adjust up and down to suit your contents.

**6** Roll Out Tray Divider Block 10490

Base Pantry with Chrome/
Wood Basket Shelves

Block 3995

**SMART DESIGN** 

Shelves adjust up and down to suit your contents.

#### **SMART DESIGN**

Roll out trays adjust up and down to suit your contents.

Drawers and roll out trays glide all the way out for easy access to contents.

Soft close drawers and roll out trays ensure a smooth shut for dishes.