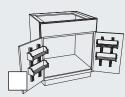

#### Blind Corner\* with Revolving Slide Out Drawer Front Block 3162

## **SMART DESIGN**

Each drawer front shelf rolls out independently so you can access exactly what you need on both revolving slide out shelves.

ROLL OUTS and PULL OUTS

Blind Corner\* with Swing Out Shelf Block 3157