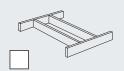

**SMART DESIGN** 

Roll out trays adjust up and down to suit your contents.

**6** Roll Out Tray Divider Block 10490

Base Pantry with Chrome/
Wood Basket Shelves

Block 3995

**SMART DESIGN** 

Shelves adjust up and down to suit your contents.

Non-skid shelf surface.

**Tray Base with Drawer Above** Block 3031

4 Base Mixer Shelf Block 4065

Base with Mini Pantry
Block 3990

Shown at above with optional Spice Rack.

**SMART DESIGN** 

When the shelf is lifted out of the opening, it locks in place. Release triggers under the shelf allow it to be lowered into the cabinet.