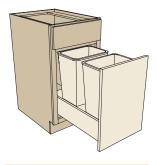

# Recycle Base Block 4130

**TAKE NOTE** 

Bins are removable so recyclables can go to the curb.

Kitchen Waste Basket with Chopping Block Block 4110

**TAKE NOTE** 

Bins are removable so recyclables can go to the curb.