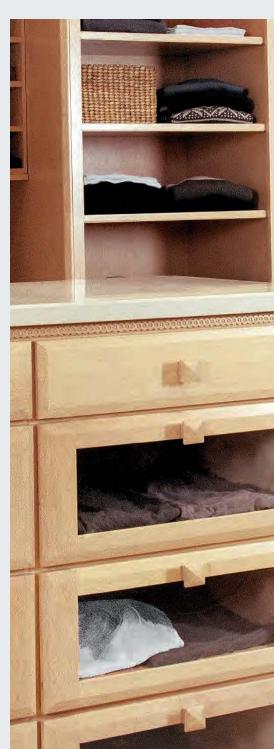

#### **DRESS IT UP**

Talk to your StarMark Cabinetry Dealer about valances, onlays, furniture feet and turned posts for your bookcase.

#### **TAKE NOTE**

Baskets, one per kid, in a bookcase are handy for school papers.

**1** Cutlery Wood Rack Block 10250

#### **SMART DESIGN**

The Cutlery Wood Rack is a divided box that rests on runners, creating two tiers, so there's more space in the same footprint.

2 All-Wood Drawer Organizer Block 10220

#### **SMART DESIGN**

Re-arrange the dividers to fit your stuff.

#### **TAKE NOTE**

A wide drawer can have multiple organizers to make the space exactly what you want.

4 Pull Out Filler Storage Block 11110

All you need is a 3" wide space, and you gain 1.22 square feet of storage! If you have 6", you gain 2.96 square feet. And all of it comes rolling out to you.