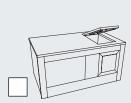

# TAKE NOTE Four Spice Shelves, three Boll Out Trave

three Roll Out Trays and four Basket Shelves are all adjustable.

Wall with Appliance Door Vertical Lift Up Block 2002

The ultimate appliance hideaway. Features soft close, and about an inch more clearance than a tambour.

Wall with Appliance Door Vertical Lift Up Block 2002

# **TAKE NOTE**

This is the ultimate appliance hideaway. Features soft close, and about an inch more clearance than a tambour.

Wall with Tambour Door Block 2000

2 Top Mount Pocket Door Block 9700

You can choose an island countertop to match the main kitchen or specify an accent color.