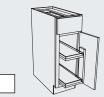

Sliding Towel Bar Kit Block 10260

**Door Mount Aluminum Foil** Rack Holder Block 10325

**Base Pull Out Knife Block and Utensil Storage** Block 3993

**3** Utility with Roll Out Trays Block 5150