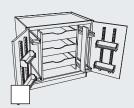

# **PANTRIES**

**2 Utility Pull Out Pantry** Block 5190

### **TAKE NOTE**

Tray divider in upper portion organizes your platters, trays, baking sheets, pizza peels and baking stones.