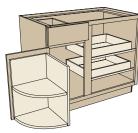

### **TAKE NOTE**

Non-skid shelf surface means no more crashes.

Diagonal Corner Lazy Susan with Wood Turntables Block 3346

Blind Corner with Magic
 Corner Shelves
 Block 3159

## **SMART DESIGN**

Pull the front baskets out to you, and the rear baskets come to the front.

**Blind Corner with Roll Out Trays and Door Shelf**Block 3160

Blind Corner Pantry with Chrome/Wood Basket Shelves Block 3158

Blind Corner with Revolving Shelves
Block 3155