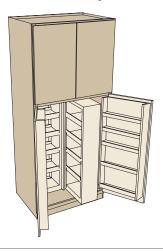

#### **1** Wall with Swing Out Pantry Block 1100

#### **SMART DESIGN**

A Wall Pantry keeps your cooking spray, oil, and seasonings close by, yet out of sight.

All shelves, except the bottom shelf, can be adjusted up and down.

**1** Base with Roll Out Trays Block 4010