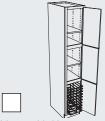

### HOME OFFICE & HOBBY ROOM ORGANIZERS and STORAGE

Pull Out Keyboard Block 7285

File Two Drawer Base Block 7290

Desk File Drawer Base Block 7295

Desk File Drawer Base with Wide Bottom Rail Block 7300

Wall Cabinet with Tip Up Door Block 1115

Stacked Wall Cabinet with Open Shelf Above Block 1146

Diagonal Wall with

Diagonal Wall with Wood Turntables and Door Block 1531

Wall with Tambour WBlock 2000 B

Wall with Appliance Door Block 2001

Wall with Appliance Door Vertical Lift Up Block 2002