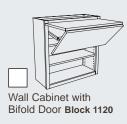

**Wall Cabinet with Bifold Door** Block 1120

TAKE NOTE

Bifold doors have soft close.

**Wall with Appliance Door**Block 2001

In the lower portion, the door option gives you the most height for countertop appliances.

Works well in bathrooms and hobby rooms too, to store small appliances.

Wall Cabinet with Bifold Door Block 1120

Diagonal Wall with Door Block 1516

Deep Diagonal Wall with Butt Doors Block 1518

Diagonal Wall with Lazy Susan Block 1520

Vanity Door Mounted Storage Rack Block 10326

Vanity Pull Out Kit Block 10334

Grooming Kit Block 10335

Spice Shelf Wall

**Block 1110** 

Wall Cabinet with Tip Up Door Block 1115

Bifold Door Block 1120

Diagonal Wall with Wood Turntables and Drawers **Block 1534** 