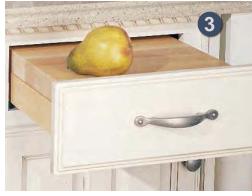

# Create a SET THE TABLE ZONE

**Orawer Base with Bread Board and Utensil Storage** Block 3460

#### **SMART DESIGN**

Breadboard is concealed when drawer is shut.

2 Cutlery Wood Rack Block 10250