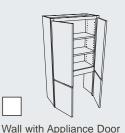

# TAKE NOTE Four Spice Shelves, three Boll Out Trave

three Roll Out Trays and four Basket Shelves are all adjustable.

Wall with Appliance Door Vertical Lift Up Block 2002

The ultimate appliance hideaway. Features soft close, and about an inch more clearance than a tambour.

**Wall Cabinet with Bifold Door** Block 1120

TAKE NOTE

Bifold doors have soft close.

**Wall with Appliance Door**Block 2001

In the lower portion, the door option gives you the most height for countertop appliances.

Wall with Appliance Door Vertical Lift Up Block 2002

# **TAKE NOTE**

This is the ultimate appliance hideaway. Features soft close, and about an inch more clearance than a tambour.

Wall with Tambour Door Block 2000

2 Top Mount Pocket Door Block 9700

You can choose an island countertop to match the main kitchen or specify an accent color.