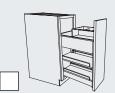

#### Blind Corner\* with Revolving Slide Out Drawer Front Block 3162

## **SMART DESIGN**

Each drawer front shelf rolls out independently so you can access exactly what you need on both revolving slide out shelves.

ROLL OUTS and PULL OUTS

Blind Corner\* with Swing Out Shelf Block 3157