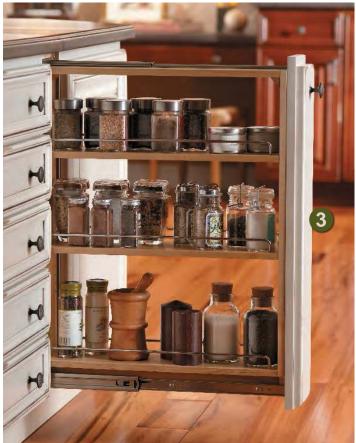

# Create a MEAL PREP ZONE

**10** Base Pantry Block 3970 Shown at left with optional Wood Spice Rack Organizer.

**Wood Spice Rack Organizer**Block 10160

**3** Pull Out Filler Storage Block 11110

#### **SMART DESIGN**

All you need is a 3" wide space, and you gain 1.22 square feet of storage! If you have 6", you gain 2.96 square feet. And all of it comes rolling out to you.

4 Cutlery Tiered Rack Block 10200