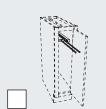

# TAKE NOTE Four Spice Shelves, three Boll Out Trave

three Roll Out Trays and four Basket Shelves are all adjustable.

Wall with Appliance Door Vertical Lift Up Block 2002

The ultimate appliance hideaway. Features soft close, and about an inch more clearance than a tambour.

Wall with Appliance Door Vertical Lift Up Block 2002

# **TAKE NOTE**

This is the ultimate appliance hideaway. Features soft close, and about an inch more clearance than a tambour.

Wall with Tambour Door Block 2000

2 Top Mount Pocket Door Block 9700

You can choose an island countertop to match the main kitchen or specify an accent color.