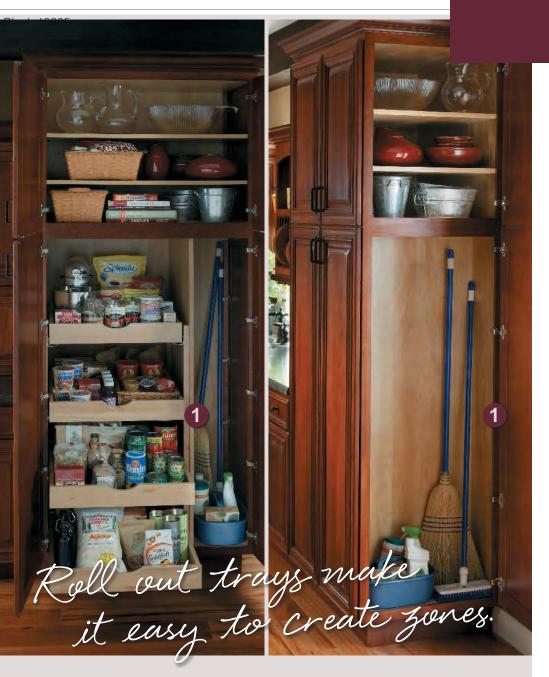

#### **SMART DESIGN**

A Wall Pantry keeps your cooking spray, oil, and seasonings close by, yet out of sight.

All shelves, except the bottom shelf, can be adjusted up and down.

**1** Base with Roll Out Trays Block 4010

**SMART DESIGN** 

Roll out trays adjust up and down to suit your contents.

**6** Roll Out Tray Divider Block 10490

Base Pantry with Chrome/
Wood Basket Shelves

Block 3995

**SMART DESIGN** 

Shelves adjust up and down to suit your contents.

Non-skid shelf surface.

**Tray Base with Drawer Above** Block 3031

4 Base Mixer Shelf Block 4065

Base with Mini Pantry
Block 3990

Shown at above with optional Spice Rack.

**SMART DESIGN** 

When the shelf is lifted out of the opening, it locks in place. Release triggers under the shelf allow it to be lowered into the cabinet.

**TAKE NOTE** 

Fits KitchenAid Professional Series mixers. Some mixers can be attached to the shelf.

SMART DESIGN

In a space as small as 9" wide, you can add 2.44 square feet of storage. And all of it comes rolling out to you.