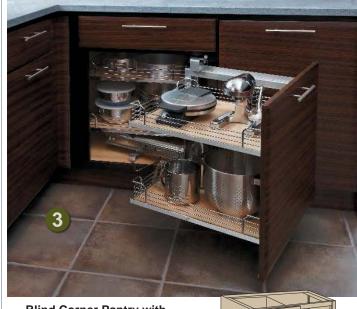

#### Blind Corner\* with Revolving Slide Out Drawer Front Block 3162

## **SMART DESIGN**

Each drawer front shelf rolls out independently so you can access exactly what you need on both revolving slide out shelves.

ROLL OUTS and PULL OUTS

Blind Corner\* with Swing Out Shelf Block 3157

Blind Corner\*
with Magic Corner
Shelves
Block 3159

Blind Corner\*
Pantry with
Chrome/Wood
Basket Shelves
Block 3158

Blind Corner\* with Roll Out Trays and Door Shelf
Block 3160

corner\* with ut Trays and Shelf

3160

Blind C

Revolvi

Block 3

**Blind Corner\* with Revolving Shelf**Block 3155

\* Blind corners are explained on page 49.

29

Measures 85/8" x 141/8" x 1/2".