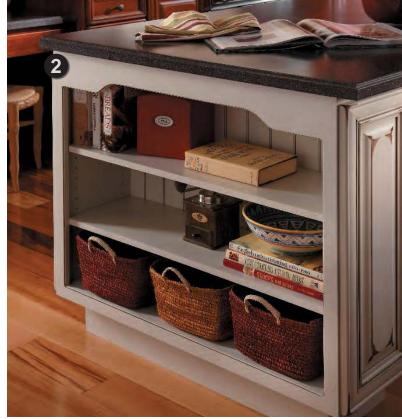

② Open Shelf Wall Base with Beaded Back Block 4631

#### **DRESS IT UP**

Talk to your StarMark Cabinetry Dealer about valances, onlays, furniture feet and turned posts for your bookcase.