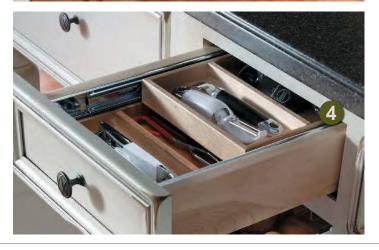

#### **TAKE NOTE**

A wide drawer can have multiple organizers to make the space exactly what you want.

4 Pull Out Filler Storage Block 11110

All you need is a 3" wide space, and you gain 1.22 square feet of storage! If you have 6", you gain 2.96 square feet. And all of it comes rolling out to you.

1 Drawer Organizer Block 10290

INFINITE ARRANGEMENTS!
Two possible arrangements are shown above.

Mnife Block Block 10410

2 Base Pantry Block 3970 Shown above with optional Knife Block.

# TAKE NOTE Make the

Base Pantry's two drawers exactly right for you when you choose from several drawer inserts.