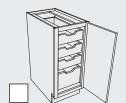

3157



Blind Corner with Swing-out Shelf



Blind Corner Pantry with Chrome/Wood Baskets **Block 3158** 



Blind Corner with Magic Corner Shelves **Block 3159** 



Blind Corner with Roll Out Trays and Door Shelf **Block 3160** 



Square Lazy Susan Base **Block 3325** 



Square Base Corner with Revolving Slide Shelf Block 3335



Diagonal Corner Lazy Susan Block 3345



Diagonal Corner Lazy Susan with Wood Turntables Block 3346



Diagonal Lazy Susan with Chrome/Wood Turntables Block 3347



Four Deep Drawer Base **Block 3423** 



Drawer Base with Bread Liner in Top **Block 3442** 



Drawer Base with Bread Board and Utensil Storage Block 3460



Four Drawer Combination with Bread Board and Utensil Storage Block 3950



Base Pantry Block 3975



Base Canned Goods Storage Block 3980



Base Full Height Door with Tall Roll Out Trays **Block 4000** 



Base with Roll Out Trays **Block 4010** 



Base with Roll Out Tray Divider Block 4020



Range Base Reverse with Roll Out Trays **Block 4040** 



Range Mate **Block 4060** 



**Block 4065** Fits KitchenAid Professional Series mixers. Some mixers can be attached to the shelf.



Tray Base with Drawer Above Block 3031



Base with Towel Bar **Block 3032** 



Wall Base with Paper Towel Dispenser Block 3047



Wall Base Tall with Paper Sink/Range Base with Towel Dispenser **Block 3048** 



Drawer Front Bin **Block 3053** 



Sink/Range Base with Spice Shelves **Block 3057** 



Blind Corner with Revolving Slide Out Drawer Fronts Block 3162



Lazy Susan Base Block 3220



Square Super Susan Block 3310



Square Super Susa