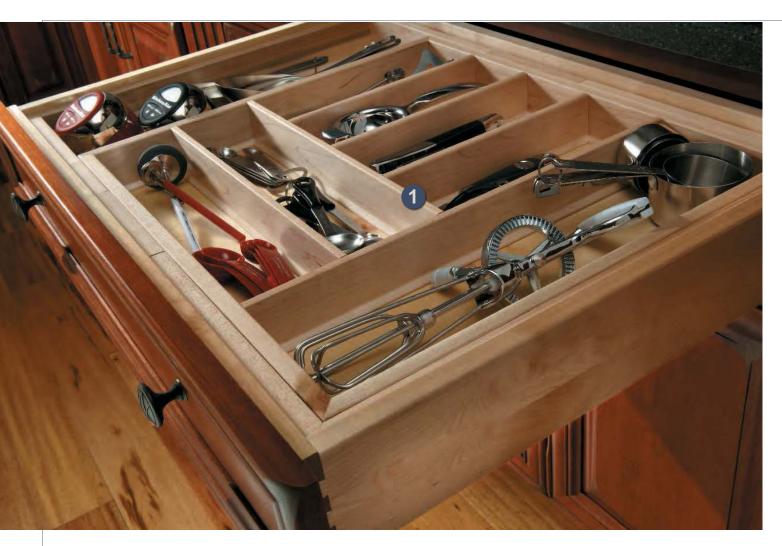

#### **TAKE NOTE**

Baskets, one per kid, in a bookcase are handy for school papers.

**1** Cutlery Wood Rack Block 10250

#### **SMART DESIGN**

The Cutlery Wood Rack is a divided box that rests on runners, creating two tiers, so there's more space in the same footprint.

2 All-Wood Drawer Organizer Block 10220

#### **TAKE NOTE**

A wide drawer can have multiple organizers to make the space exactly what you want.

4 Pull Out Filler Storage Block 11110

All you need is a 3" wide space, and you gain 1.22 square feet of storage! If you have 6", you gain 2.96 square feet. And all of it comes rolling out to you.

1 Drawer Organizer Block 10290

INFINITE ARRANGEMENTS!
Two possible arrangements are shown above.

Mnife Block Block 10410

2 Base Pantry Block 3970 Shown above with optional Knife Block.