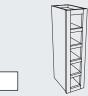

### HOME OFFICE & HOBBY ROOM ORGANIZERS and STORAGE

Pull Out Keyboard Block 7285

File Two Drawer Base Block 7290

Desk File Drawer Base Block 7295

Desk File Drawer Base with Wide Bottom Rail Block 7300

Wall Cabinet with Tip Up Door Block 1115