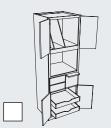

Refrigerator Wall with Tip Up Door Block 1081

Refrigerator Wall with Tray Dividers Block 1085

Wall with Swing Out Pantry Block 1100 Works well in bathrooms and hobby rooms too.

Wall Pantry Block 1102 Works well in bathrooms and hobby rooms too. All shelves, except the bottom shelf, can be adjusted up and down.