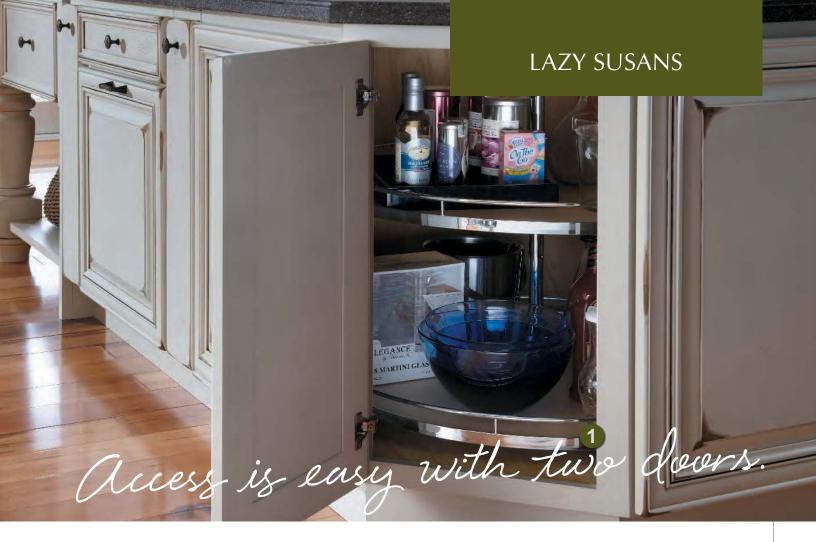

**TAKE NOTE** 

Adjust the turntables to a height you like.

Oiagonal Wall with Chrome/Wood Lazy Susan Block 1525

### SMART DESIGN

Pole is in back, not center, to give you the most shelf space.

Non-skid shelf surface means no more crashes.

Square Base Corner with Revolving Slide Shelf
Block 3335