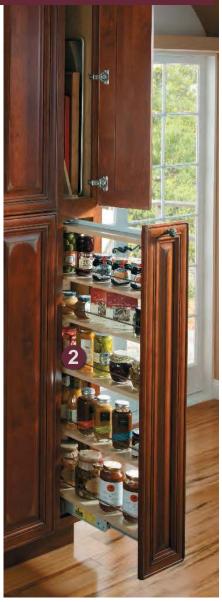

# **PANTRIES**

**2 Utility Pull Out Pantry** Block 5190

### **TAKE NOTE**

Tray divider in upper portion organizes your platters, trays, baking sheets, pizza peels and baking stones.