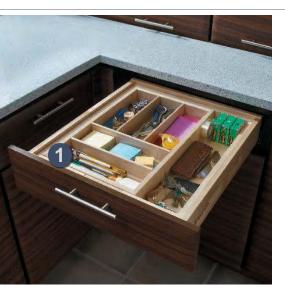

#### **TAKE NOTE**

Baskets, one per kid, in a bookcase are handy for school papers.

**1** Cutlery Wood Rack Block 10250

#### **SMART DESIGN**

The Cutlery Wood Rack is a divided box that rests on runners, creating two tiers, so there's more space in the same footprint.

2 All-Wood Drawer Organizer Block 10220