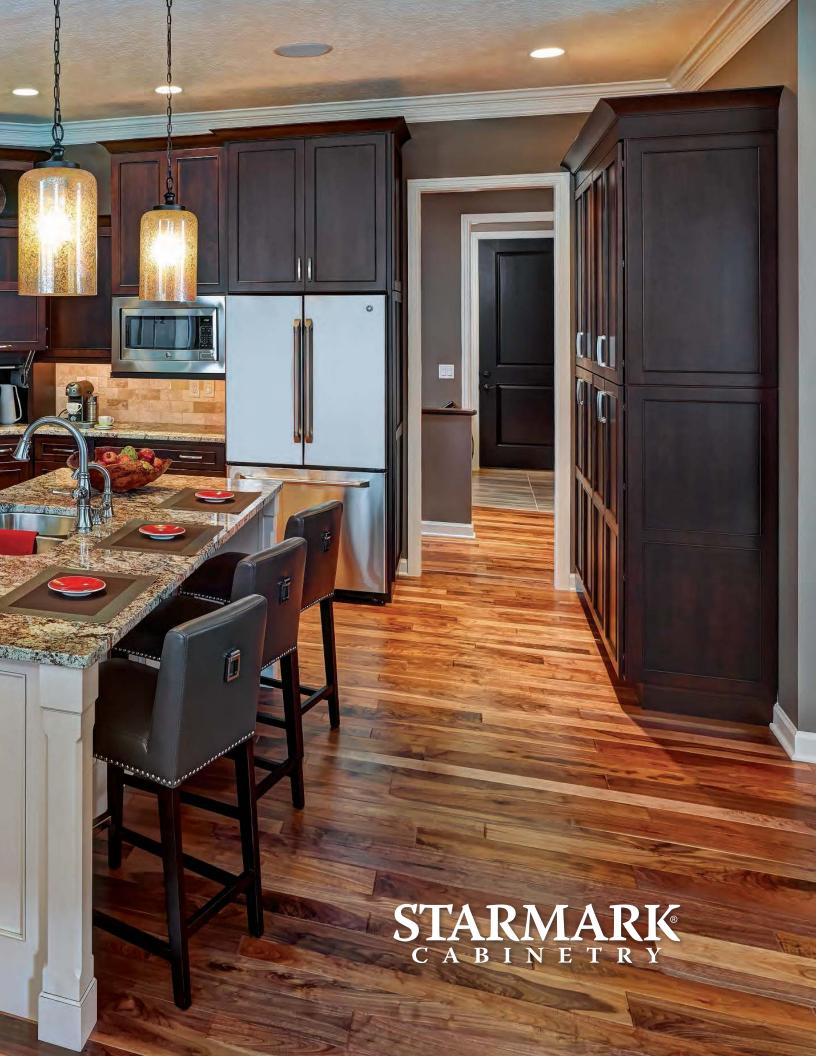

The traditional kitchen shown throughout this brochure was created with the Arlington door style in Cherry finished in Paprika with Chocolate glaze and Old World Distressing. The island in this kitchen was created with the Arlington door style in Maple finished in Macadamia with Chocolate glaze with Old World Distressing.