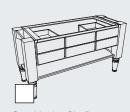

# **Base Island Unit -Style A**Block 4426

# **3** Base Island Unit -Style D Block 4429

Shown on previous page with optional beaded panel.
Shown at left installed next to an 18" wide base cabinet.

# Base Island Unit - Style B Block 4427

# Block 4425

Shown at left with optional onlays.

Countertops are not included. Wood tops and butcher block tops are available from StarMark Cabinetry. Ask your StarMark Cabinetry dealer for details.

Wall Message Center Block 2299 Works well in mudrooms too