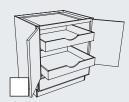

1 Drawer Organizer Block 10290

INFINITE ARRANGEMENTS!
Two possible arrangements are shown above.

Mnife Block Block 10410

2 Base Pantry Block 3970 Shown above with optional Knife Block.

# TAKE NOTE Make the

Base Pantry's two drawers exactly right for you when you choose from several drawer inserts.