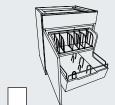

# Create a MEAL PREP ZONE

**10** Base Pantry Block 3970 Shown at left with optional Wood Spice Rack Organizer.

**Wood Spice Rack Organizer**Block 10160

**3** Pull Out Filler Storage Block 11110

#### **SMART DESIGN**

All you need is a 3" wide space, and you gain 1.22 square feet of storage! If you have 6", you gain 2.96 square feet. And all of it comes rolling out to you.

4 Cutlery Tiered Rack Block 10200

# 2 Base Pantry Block 3970 Shown at right with optional Knife Block.

#### **TAKE NOTE**

Make the Base Pantry's two drawers exactly right for you when you choose from several drawer inserts.

Chopping block lifts out to reveal knives below. Block has rubber feet to stay put on your countertop.