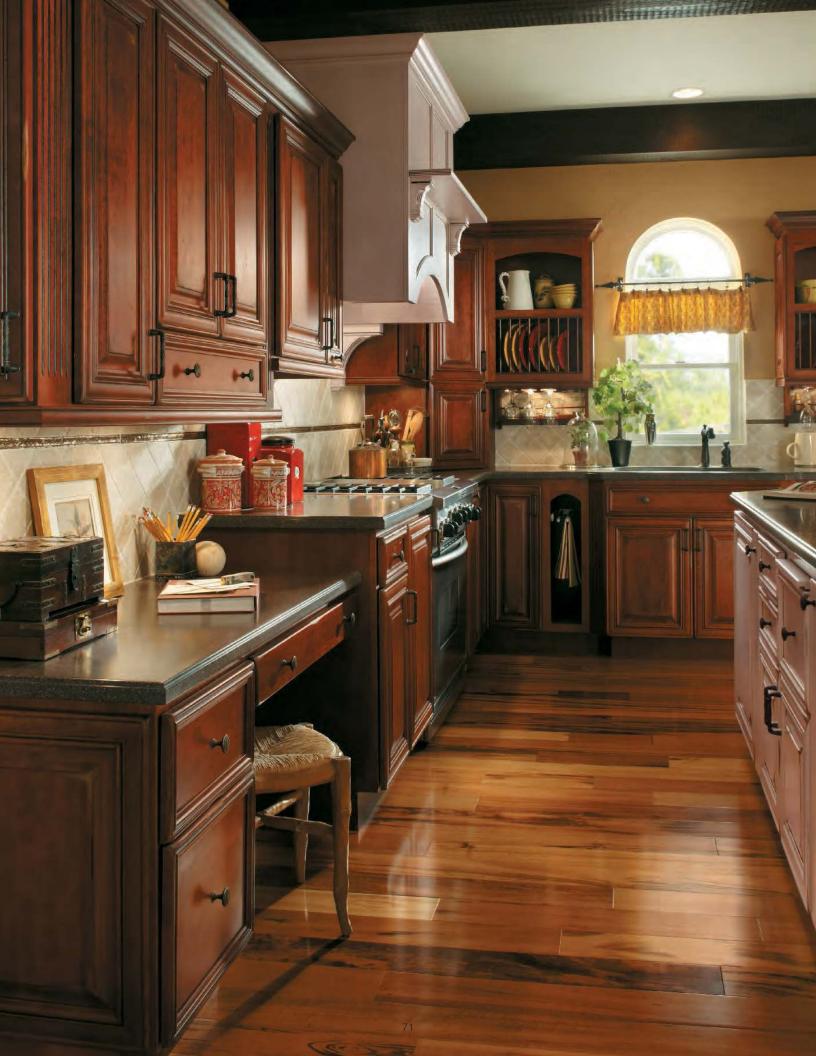

The kitchen shown on the front cover and inside front cover was created with the Xenon and Gillette door styles in Quarter Sawn Oak finished in Slate with Chocolate glaze. The island in this kitchen was created with the DeWitt door style in Lyptus finished in Java. The coffee station was created with the Xenon door style in Alder finished in Homestead Fog.

The traditional kitchen shown throughout this brochure was created with the Arlington door style in Cherry finished in Paprika with Chocolate glaze and Old World Distressing. The island in this kitchen was created with the Arlington door style in Maple finished in Macadamia with Chocolate glaze with Old World Distressing.

The kitchen shown on the back over and inside back cover was created with the Orian door style in Cherry finished in Hazelnut with Ebony glaze. The island in this kitchen was created with the Orian door style in Maple finished in Marshmallow Cream with Chocolate glaze.