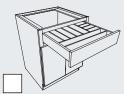

1 Drawer Organizer Block 10290

INFINITE ARRANGEMENTS!
Two possible arrangements are shown above.

Mnife Block Block 10410

2 Base Pantry Block 3970 Shown above with optional Knife Block.

# TAKE NOTE Make the

Base Pantry's two drawers exactly right for you when you choose from several drawer inserts.