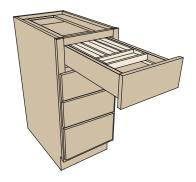

Square Corner Drawer Base Block 3337

**Drawer Front Bins** Block 10270

Sink Base Caddy **Block 10265** 

Door Mount Aluminum Foil Rack Holder **Block 10325** 

Folding Step Block 10500

Square Base Corner with Drawers Block 3337

Three Deep Drawer Base Block 3422