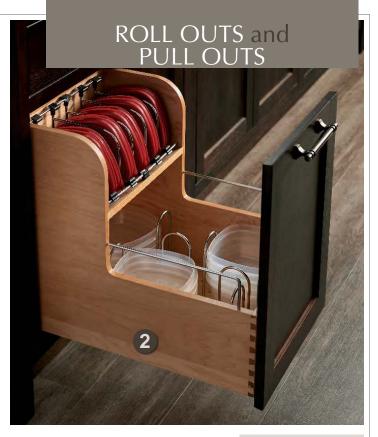

#### **SMART DESIGN**

Roll out trays adjust up and down to suit your contents.

Drawers and roll out trays glide all the way out for easy access to contents.

Soft close drawers and roll out trays ensure a smooth shut for dishes.

Roll out tray is concealed when drawer is shut.

Base Full Height Door with Tall Roll Out Trays Block 4000

Base Pantry with Chrome/Wood Basket **Shelves** 

Block 3995

**6** Base with Pull Outs and Roll Outs Block 3985