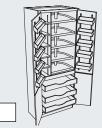

Blind Corner\*
with Magic Corner
Shelves
Block 3159

Blind Corner\*
Pantry with
Chrome/Wood
Basket Shelves
Block 3158

Blind Corner\* with Roll Out Trays and Door Shelf
Block 3160

corner\* with ut Trays and Shelf

3160

Blind C

Revolvi

Block 3

**Blind Corner\* with Revolving Shelf**Block 3155

\* Blind corners are explained on page 49.

29

Measures 85/8" x 141/8" x 1/2".