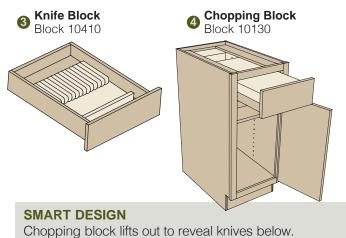

1 Drawer Organizer Block 10290

INFINITE ARRANGEMENTS!
Two possible arrangements are shown above.

Mnife Block Block 10410

2 Base Pantry Block 3970 Shown above with optional Knife Block.

#### **TAKE NOTE**

Make the Base Pantry's two drawers exactly right for you when you choose from several drawer inserts.

Chopping block lifts out to reveal knives below. Block has rubber feet to stay put on your countertop.

Make the Base Pantry's two drawers exactly right for you when you choose from several drawer inserts.

**3 Chopping Block** Block 10130

TAKE NOTE

Chopping block lifts out to reveal knives below. Block has rubber feet to stay put on your countertop.