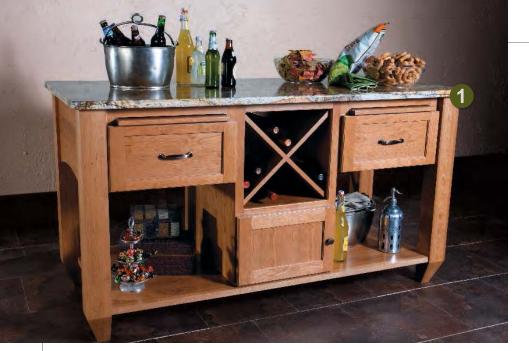

#### Base Island Unit Style D Block 4429 Shown at right with optional beaded panel.

**TAKE NOTE** 

Front ladder rack is removable for cleaning.

2 Stem Glass Rack Block 10120

#### **DRESS IT UP**

Talk to your StarMark Cabinetry Dealer about valances, onlays, furniture feet and turned posts for your bookcase.