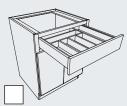

# Create a SET THE TABLE ZONE

**Orawer Base with Bread Board and Utensil Storage** Block 3460

#### **SMART DESIGN**

Breadboard is concealed when drawer is shut.

2 Cutlery Wood Rack Block 10250