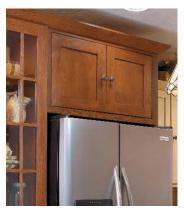

**Wall Cabinet with Bifold Door** Block 1120

TAKE NOTE

Bifold doors have soft close.

**Wall with Appliance Door**Block 2001

In the lower portion, the door option gives you the most height for countertop appliances.