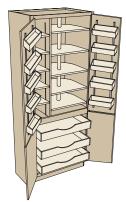

# **1** Super Chef's Pantry Block 5120

Shown above in 96" height, shown below in 84" height.

## **SMART DESIGN**

Five adjustable turntables, four adjustable door mount shelves.