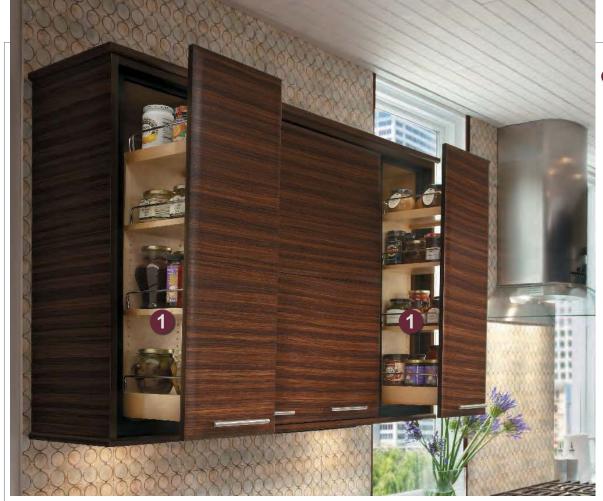

#### Blind Corner\* with Revolving Slide Out Drawer Front Block 3162

## **SMART DESIGN**

Each drawer front shelf rolls out independently so you can access exactly what you need on both revolving slide out shelves.

ROLL OUTS and PULL OUTS

Blind Corner\* with Swing Out Shelf Block 3157