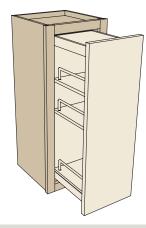

# Create a MEAL PREP ZONE

**10** Base Pantry Block 3970 Shown at left with optional Wood Spice Rack Organizer.

**Wood Spice Rack Organizer**Block 10160

**3** Pull Out Filler Storage Block 11110

#### **SMART DESIGN**

All you need is a 3" wide space, and you gain 1.22 square feet of storage! If you have 6", you gain 2.96 square feet. And all of it comes rolling out to you.

4 Cutlery Tiered Rack Block 10200

# 2 Base Pantry Block 3970 Shown at right with optional Knife Block.

#### **TAKE NOTE**

Make the Base Pantry's two drawers exactly right for you when you choose from several drawer inserts.

Chopping block lifts out to reveal knives below. Block has rubber feet to stay put on your countertop.