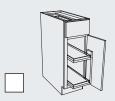

Two Drawer Base **Block 3390** 

Two Drawer Base with Roll Out Tray Block 3391

Two Drawer Base with Vegetable Drawer **Block 3392** 

Utility with Roll Out Trays Block 5150

Base Pantry with Chrome/Wood Basket Shelves Block 3995

Two Drawer Base Block 3390

Two Drawer Base with Roll Out Tray Block 3391

Three Deep Drawer Base Block 3422

Four Deep Drawer Base Block 3423

Base Full Height Door with Tall Roll Out Trays **Block 4000** 

Base with Roll Out Trays **Block 4010** 