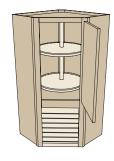

## **TAKE NOTE**

Non-skid shelf surface means no more crashes.

**3 Square Super Susan** Block 3310

Square Super Susan with Wood Turntables
Block 3320

1 Diagonal Lazy Susan with Chrome/Wood Turntables Block 3347

### **TAKE NOTE**

On an exterior corner, cabinets with a lazy susan inside can blend in when a functional door or decorative panel is applied to the exterior.

### **TAKE NOTE**

Non-skid shelf surface means no more crashes.

Diagonal Corner Lazy Susan with Wood Turntables Block 3346

Blind Corner with Magic
 Corner Shelves
 Block 3159