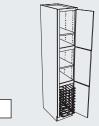

# **PANTRIES**

**2 Utility Pull Out Pantry** Block 5190

### **TAKE NOTE**

Tray divider in upper portion organizes your platters, trays, baking sheets, pizza peels and baking stones.