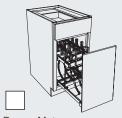

### HOME OFFICE & HOBBY ROOM ORGANIZERS and STORAGE

Pull Out Keyboard Block 7285

File Two Drawer Base Block 7290

Desk File Drawer Base Block 7295

Desk File Drawer Base with Wide Bottom Rail Block 7300

Wall Cabinet with Tip Up Door Block 1115