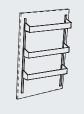

② Open Shelf Wall Base with Beaded Back Block 4631

Base with Mini Pantry Block 3990

Base Full Height Door with Tall Roll Out Trays **Block 4000** 

Base with Roll Out Trays **Block 4010** 

Open Shelf Wall Base Block 4630

Utility with Waste Bin Block 5198

**Block 7030** Hooks work well for bath robes and towels.