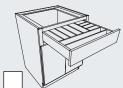

Roll out tray is concealed when drawer is shut.

Base Full Height Door with Tall Roll Out Trays Block 4000

Base Pantry with Chrome/Wood Basket **Shelves** 

Block 3995

**6** Base with Pull Outs and Roll Outs Block 3985