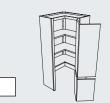

#### Blind Corner\* with Revolving Slide Out Drawer Front Block 3162

## **SMART DESIGN**

Each drawer front shelf rolls out independently so you can access exactly what you need on both revolving slide out shelves.

ROLL OUTS and PULL OUTS

Blind Corner\* with Swing Out Shelf Block 3157