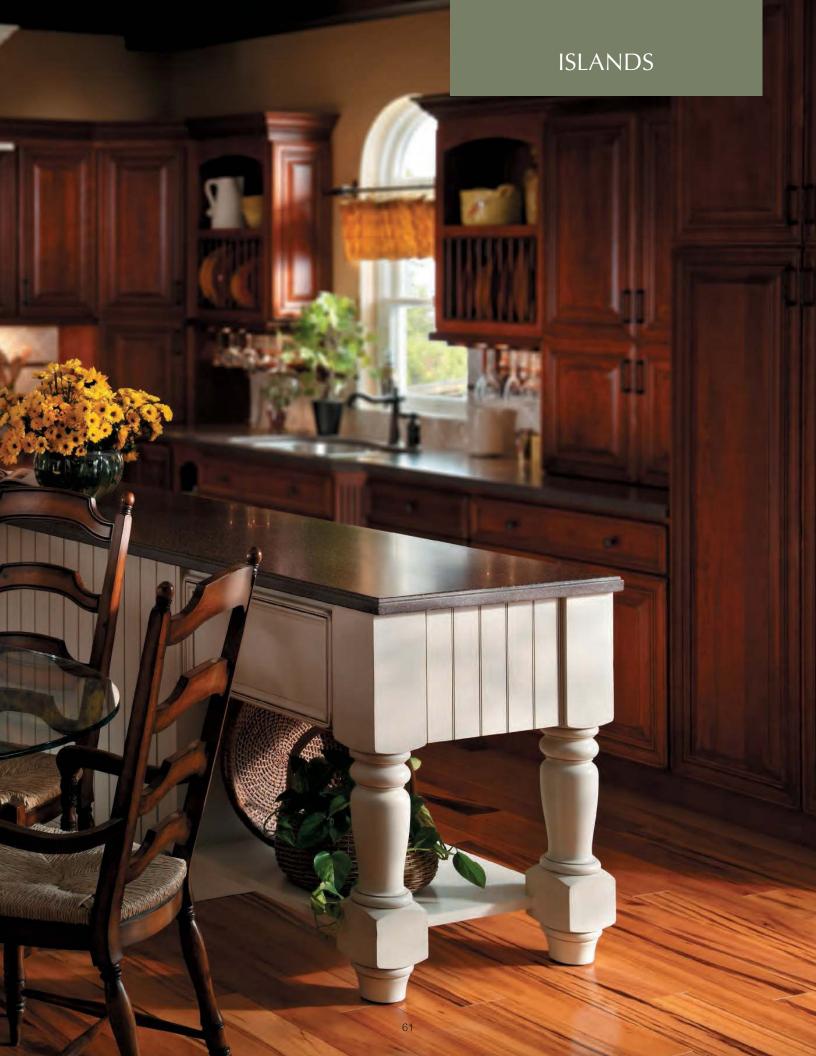

The traditional kitchen shown throughout this brochure was created with the Arlington door style in Cherry finished in Paprika with Chocolate glaze and Old World Distressing. The island in this kitchen was created with the Arlington door style in Maple finished in Macadamia with Chocolate glaze with Old World Distressing.