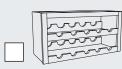

Microwave Garage with

Criss Cross Wine Rack above Doors Block 2098

Wall Wine Diagonal **Block 2104** 

Works well in bathrooms too, to organize towels, and in hobby rooms, to organize yarn and fabric.

Wall with Wine Rack Bottom Block 2110

Criss Cross Wine Rack below Doors Block 2099

Criss Cross Wine Rack Block 2100

Block 2101

Works well in hobby rooms too, to organize yarn.

Wall Wine Cubes Block 2102

Works well in hobby rooms too, to organize yarn.

#### HOME BAR ORGANIZERS and STORAGE

Criss Cross Wine Rack Block 2100

Wall Vertical Wine Rack Block 2101

Wall Wine Cubes Block 2102

Wall Wine Block 2103

Wall Wine Diagonal Block 2104

Wall with Stem Glass Rack Block 2140