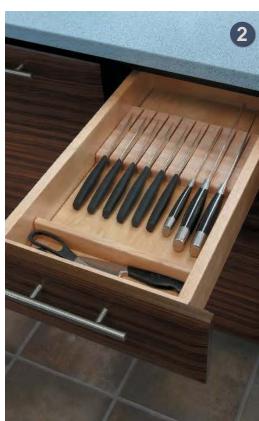

#### **TAKE NOTE**

Baskets, one per kid, in a bookcase are handy for school papers.

**1** Cutlery Wood Rack Block 10250

#### **SMART DESIGN**

The Cutlery Wood Rack is a divided box that rests on runners, creating two tiers, so there's more space in the same footprint.

2 All-Wood Drawer Organizer Block 10220