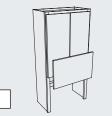

Refrigerator Wall with Tip Up Door Block 1081

Refrigerator Wall with Tray Dividers Block 1085

Wall with Swing Out Pantry Block 1100 Works well in bathrooms and hobby rooms too.

Wall Pantry Block 1102 Works well in bathrooms and hobby rooms too. All shelves, except the bottom shelf, can be adjusted up and down.