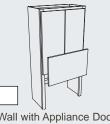

# TAKE NOTE Four Spice Shelves, three Boll Out Trave

three Roll Out Trays and four Basket Shelves are all adjustable.

Wall with Appliance Door Vertical Lift Up Block 2002

The ultimate appliance hideaway. Features soft close, and about an inch more clearance than a tambour.

**Wall Cabinet with Bifold Door** Block 1120

TAKE NOTE

Bifold doors have soft close.

**Wall with Appliance Door**Block 2001

In the lower portion, the door option gives you the most height for countertop appliances.