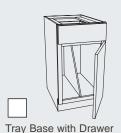

Non-skid shelf surface.

**Tray Base with Drawer Above** Block 3031

4 Base Mixer Shelf Block 4065

Base with Mini Pantry
Block 3990

Shown at above with optional Spice Rack.

**SMART DESIGN** 

When the shelf is lifted out of the opening, it locks in place. Release triggers under the shelf allow it to be lowered into the cabinet.