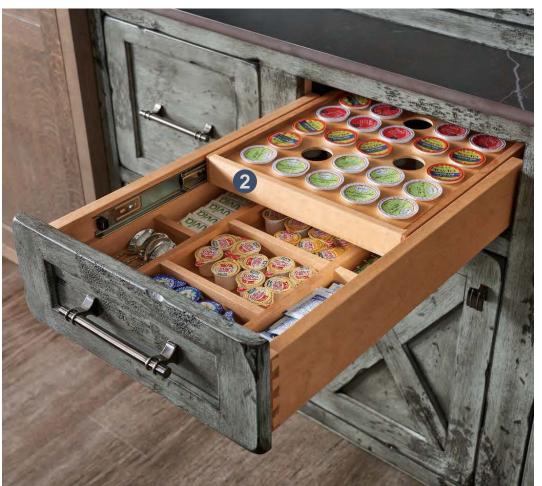

## Beverage Pod Tiered Rack Block 10202

## **SMART DESIGN**

Two tiers double the space in the same footprint.

A wide drawer can have multiple organizers to make the space exactly what you want.

Cutlery Wood Rack Block 10250

**SMART DESIGN** The Cutlery Wood Rack is a divided box that rests on runners, creating