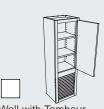

# **TAKE NOTE**

This is the ultimate appliance hideaway. Features soft close, and about an inch more clearance than a tambour.

Wall with Tambour Door Block 2000

2 Top Mount Pocket Door Block 9700

You can choose an island countertop to match the main kitchen or specify an accent color.

Wall with Appliance Door Vertical Lift Up Block 2002