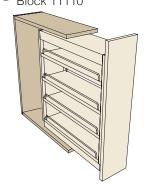

#### 2 Spice Shelf Wall Block 1110

#### **SMART DESIGN**

Spice shelves adjust up and down to suit you.