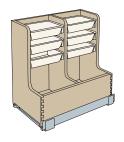

#### **TAKE NOTE**

Baskets, one per kid, in a bookcase are handy for school papers.

**1** Cutlery Wood Rack Block 10250

#### **SMART DESIGN**

The Cutlery Wood Rack is a divided box that rests on runners, creating two tiers, so there's more space in the same footprint.

2 All-Wood Drawer Organizer Block 10220