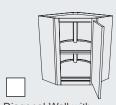

# **DRAWERS**

**Cutlery Expandable Rack** Block 10210

**3 Plastic Cutlery Divider** Block 10190

**TAKE NOTE**Easy to clean.

**1** Diagonal Wall Lazy Susan with Door Blocks 1516 and 10300

**Diagonal Wall with Wood Turntables** and Drawers Block 1534

**3 Diagonal Wall Lazy Susan** with Tambour Block 1530

**TAKE NOTE** 

In the lower portion, the door option gives you the most height for countertop appliances.

**TAKE NOTE** 

Contains three turntables, not just two, and the top two are adjustable.