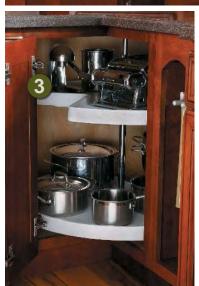

Don't settle for blind corners. We have several options that transform corners into easy to reach storage areas.

Lazy susans spring to mind when people think of making a corner useful. When there isn't room for a lazy susan—they require 33 or 36 inches both ways from the corner—consider the options on these two pages.

Accessories for blind corner cabinets are configured so shelves and their contents come to you.