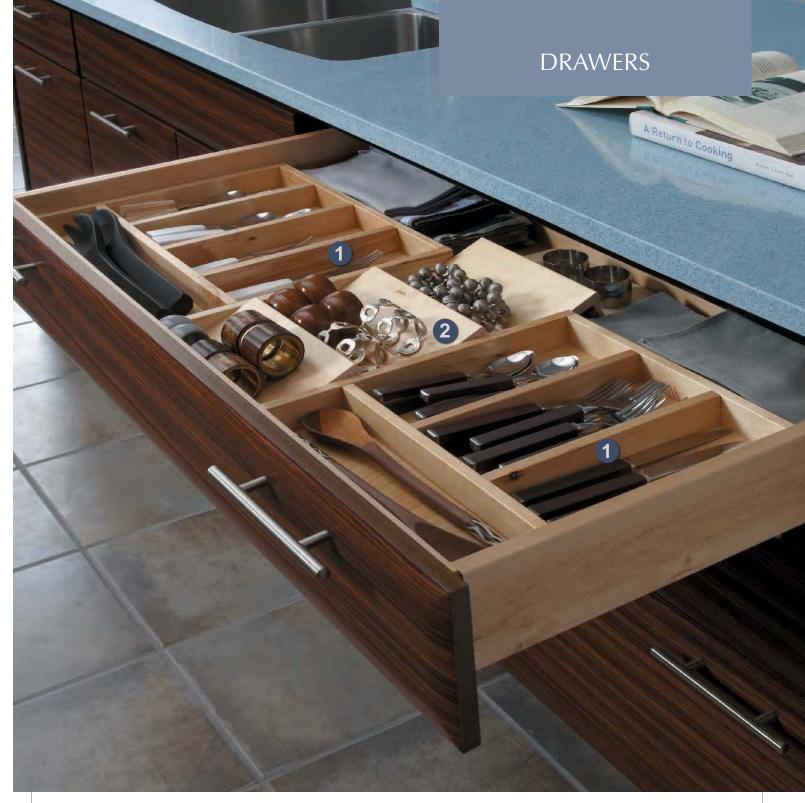

Two cutlery divider boxes and a spice insert make the most of this wide drawer.

# **Wood Spice Rack Organizer** Block 10160

All the organizers shown in the Drawers section are "drop in's," except for the Cutlery Tiered Rack shown on page 39.

**SMART DESIGN**Re-arrange the dividers to fit your stuff.

## Cutlery Tiered Rack Block 10200

# **SMART DESIGN**

Two tiers double the space in the same footprint.