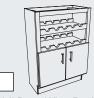

Microwave Garage with

Criss Cross Wine Rack above Doors Block 2098

Wall Wine Diagonal **Block 2104** 

Works well in bathrooms too, to organize towels, and in hobby rooms, to organize yarn and fabric.

Wall with Wine Rack Bottom Block 2110

Criss Cross Wine Rack below Doors Block 2099

Criss Cross Wine Rack Block 2100

Block 2101

Works well in hobby rooms too, to organize yarn.

Wall Wine Cubes Block 2102

Works well in hobby rooms too, to organize yarn.