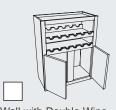

Microwave Garage with

Criss Cross Wine Rack above Doors Block 2098

Wall Wine Diagonal **Block 2104** 

Works well in bathrooms too, to organize towels, and in hobby rooms, to organize yarn and fabric.

Wall with Wine Rack Bottom Block 2110

Wall with Wine Rack Top **Block 2120** 

Wall with Double Wine Rack Top Block 2130

Wall with Stem Glass Rack Block 2140

Spice Shelf Wall Block 1110

Works well in bathrooms and hobby rooms too.

Wall Cabinet with Tip Up Door Block 1115