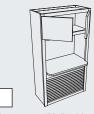

#### **3 Wall Pantry** Block 1102

#### **SMART DESIGN**

A Wall Pantry keeps your cooking spray, oil, and seasonings close by, yet out of sight.

All shelves, except the bottom shelf, can be adjusted up and down.

**1** Base with Roll Out Trays Block 4010