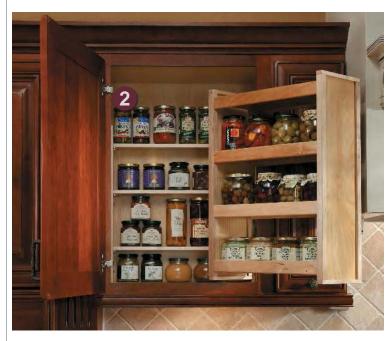

#### **1** Wall with Swing Out Pantry Block 1100

#### **3 Wall Pantry** Block 1102

#### **SMART DESIGN**

A Wall Pantry keeps your cooking spray, oil, and seasonings close by, yet out of sight.

All shelves, except the bottom shelf, can be adjusted up and down.

**1** Base with Roll Out Trays Block 4010