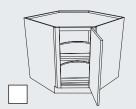

## **SMART DESIGN**

Pull the front baskets out to you, and the rear baskets come to the front.

**Blind Corner with Roll Out Trays and Door Shelf**Block 3160

Blind Corner Pantry with Chrome/Wood Basket Shelves Block 3158

Blind Corner with Revolving Shelves
Block 3155

## **SMART DESIGN**

Shelves rotate then slide forward.

You can't see well into blind corner cabinets, so they are named well! Blind corners are dead space in a room. They hold the punch bowl and turkey roaster used once or twice a year—it's just too hard to fetch stuff from a "blind corner."