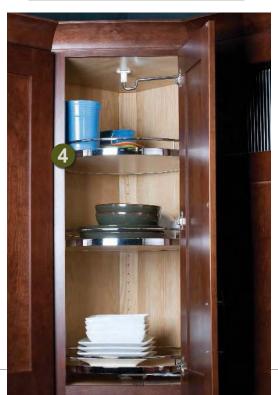

# **DRAWERS**

**Cutlery Expandable Rack** Block 10210

**3 Plastic Cutlery Divider** Block 10190

**TAKE NOTE**Easy to clean.

**1** Diagonal Wall Lazy Susan with Door Blocks 1516 and 10300

**Diagonal Wall with Wood Turntables** and Drawers Block 1534

**3 Diagonal Wall Lazy Susan** with Tambour Block 1530

**TAKE NOTE** 

In the lower portion, the door option gives you the most height for countertop appliances.

**TAKE NOTE** 

Contains three turntables, not just two, and the top two are adjustable.

**TAKE NOTE** 

Adjust the turntables to a height you like.

Oiagonal Wall with Chrome/Wood Lazy Susan Block 1525