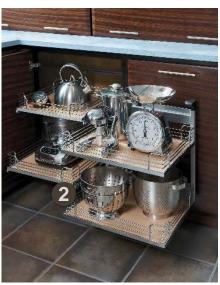

## **SMART DESIGN**

Pull the front baskets out to you, and the rear baskets come to the front.

**Blind Corner with Roll Out Trays and Door Shelf**Block 3160

Blind Corner Pantry with Chrome/Wood Basket Shelves Block 3158

## **SMART DESIGN**

Shelves rotate then slide forward.

You can't see well into blind corner cabinets, so they are named well! Blind corners are dead space in a room. They hold the punch bowl and turkey roaster used once or twice a year—it's just too hard to fetch stuff from a "blind corner."