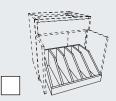

# 2 Base Pantry Block 3970 Shown at right with optional Knife Block.

#### **TAKE NOTE**

Make the Base Pantry's two drawers exactly right for you when you choose from several drawer inserts.

Chopping block lifts out to reveal knives below. Block has rubber feet to stay put on your countertop.