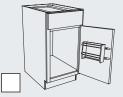

#### Blind Corner\* with Revolving Slide Out Drawer Front Block 3162

## **SMART DESIGN**

Each drawer front shelf rolls out independently so you can access exactly what you need on both revolving slide out shelves.

ROLL OUTS and PULL OUTS

Blind Corner\* with Swing Out Shelf Block 3157