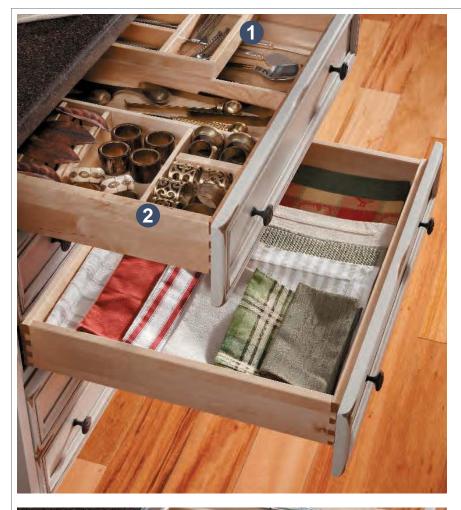

# Create a SET THE TABLE ZONE

**Orawer Base with Bread Board and Utensil Storage** Block 3460

#### **SMART DESIGN**

Breadboard is concealed when drawer is shut.

2 Cutlery Wood Rack Block 10250

#### **SMART DESIGN**

The Cutlery Wood Rack is a divided box that rests on runners, creating two tiers, so there's more space in the same footprint.

3 Bread Liner Block 10280