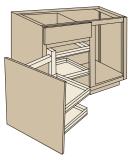

Square Corner Drawer Base Block 3337

**Drawer Front Bins** Block 10270

Sink Base Caddy **Block 10265** 

Door Mount Aluminum Foil Rack Holder **Block 10325** 

Folding Step Block 10500

Square Base Corner with Drawers Block 3337

Three Deep Drawer Base Block 3422