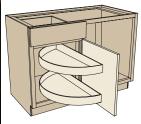

#### Blind Corner\* with Revolving Slide Out Drawer Front Block 3162

## **SMART DESIGN**

Each drawer front shelf rolls out independently so you can access exactly what you need on both revolving slide out shelves.

ROLL OUTS and PULL OUTS

Blind Corner\* with Swing Out Shelf Block 3157