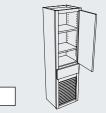

Base Pantry with Chrome/Wood Basket Shelves Block 3995

## SMART DESIGN

Shelves adjust up and down to suit your contents.

Non-skid shelf surfaces keep contents upright.

Two basket shelves included. Additional basket shelves can be ordered separately.

**Base Pantry with OXO Storage**Block 3997