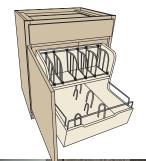

1 Drawer Organizer Block 10290

INFINITE ARRANGEMENTS!
Two possible arrangements are shown above.

Mnife Block Block 10410

2 Base Pantry Block 3970 Shown above with optional Knife Block.

# TAKE NOTE Make the

Base Pantry's two drawers exactly right for you when you choose from several drawer inserts.