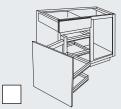

#### STARMARK CABINETRY DRAWERS

- 1. Constructed from 5/8" thick birch or optional walnut
- 2. Dovetail joinery insures a strong joint.
- 3. Glides extend fully so you can reach everything in the drawer. The glides are also soft close, so the drawer shuts itself the final two inches, quietly and peacefully. Glides are mounted underneath, so the drawer has a polished look when opened, and the glides don't collect dust.
- Routes in the sides hold the bottom panel tight, so the drawer bottom is "captive," not just stapled or glued.
- 5. Rated at 100 pound capacity

#### SOFT CLOSE DRAWERS & DOORS: PEACE IN THE KITCHEN.

Imagine this in your home: cabinet drawers that extend fully and close quietly, and cabinet doors that close quietly. StarMark Cabinetry drawers are standard with full extension for easy access, no glide hardware showing, and a whisper quiet close that steers even fully loaded drawers to a smooth, silent closure. Soft close doors are standard on all overlay cabinetry, and on inset cabinetry built with concealed hinges.