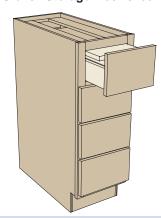

Square Corner Drawer Base Block 3337

**Drawer Front Bins** Block 10270

Sink Base Caddy **Block 10265** 

Door Mount Aluminum Foil Rack Holder **Block 10325** 

Folding Step Block 10500

Square Base Corner with Drawers Block 3337

Three Deep Drawer Base Block 3422