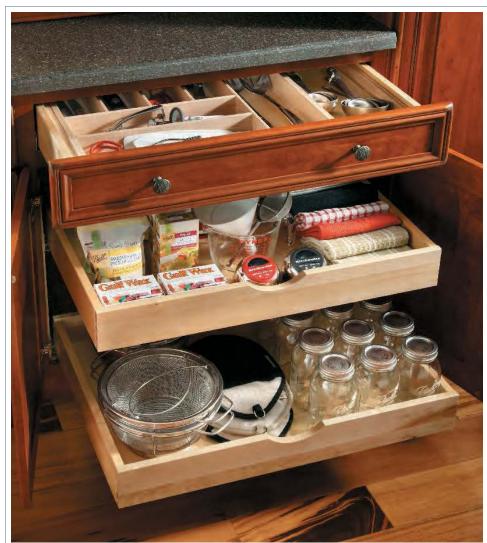

1 Drawer Organizer Block 10290

INFINITE ARRANGEMENTS!
Two possible arrangements are shown above.

Mnife Block Block 10410

2 Base Pantry Block 3970 Shown above with optional Knife Block.

# TAKE NOTE Make the

Base Pantry's two drawers exactly right for you when you choose from several drawer inserts.