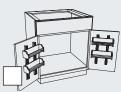

#### Blind Corner\* with Revolving Slide Out Drawer Front Block 3162

## **SMART DESIGN**

Each drawer front shelf rolls out independently so you can access exactly what you need on both revolving slide out shelves.

ROLL OUTS and PULL OUTS

Blind Corner\* with Swing Out Shelf Block 3157