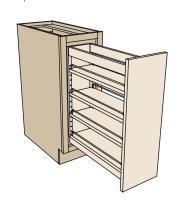

# **PANTRIES**

**2 Utility Pull Out Pantry** Block 5190

### **TAKE NOTE**

Tray divider in upper portion organizes your platters, trays, baking sheets, pizza peels and baking stones.