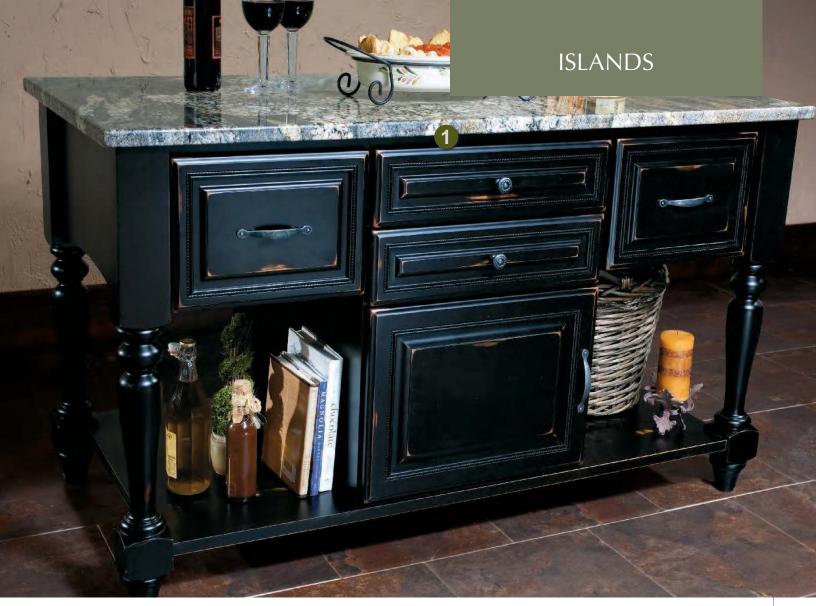

#### Base Island Unit Style D Block 4429 Shown at right with optional beaded panel.

**TAKE NOTE** 

Front ladder rack is removable for cleaning.

2 Stem Glass Rack Block 10120