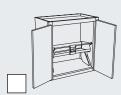

#### **1** Wall with Swing Out Pantry Block 1100

Refrigerator Wall with Tip Up Door Block 1081

Refrigerator Wall with Tray Dividers Block 1085

Wall with Swing Out Pantry Block 1100 Works well in bathrooms and hobby rooms too.

Wall Pantry Block 1102 Works well in bathrooms and hobby rooms too. All shelves, except the bottom shelf, can be adjusted up and down.