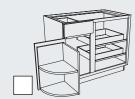

#### Base Island Unit Style D Block 4429 Shown at right with optional beaded panel.

**TAKE NOTE** 

Front ladder rack is removable for cleaning.

2 Stem Glass Rack Block 10120