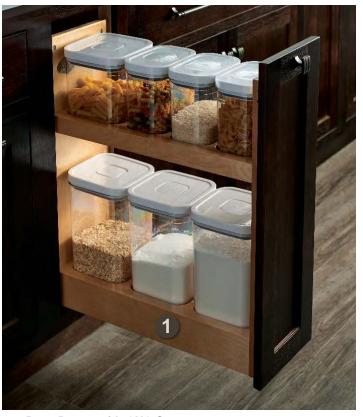

# Create a MEAL PREP ZONE

**10** Base Pantry Block 3970 Shown at left with optional Wood Spice Rack Organizer.

**Wood Spice Rack Organizer**Block 10160

**3** Pull Out Filler Storage Block 11110

#### **SMART DESIGN**

All you need is a 3" wide space, and you gain 1.22 square feet of storage! If you have 6", you gain 2.96 square feet. And all of it comes rolling out to you.

4 Cutlery Tiered Rack Block 10200

# 2 Base Pantry Block 3970 Shown at right with optional Knife Block.

#### **TAKE NOTE**

Make the Base Pantry's two drawers exactly right for you when you choose from several drawer inserts.

Chopping block lifts out to reveal knives below. Block has rubber feet to stay put on your countertop.