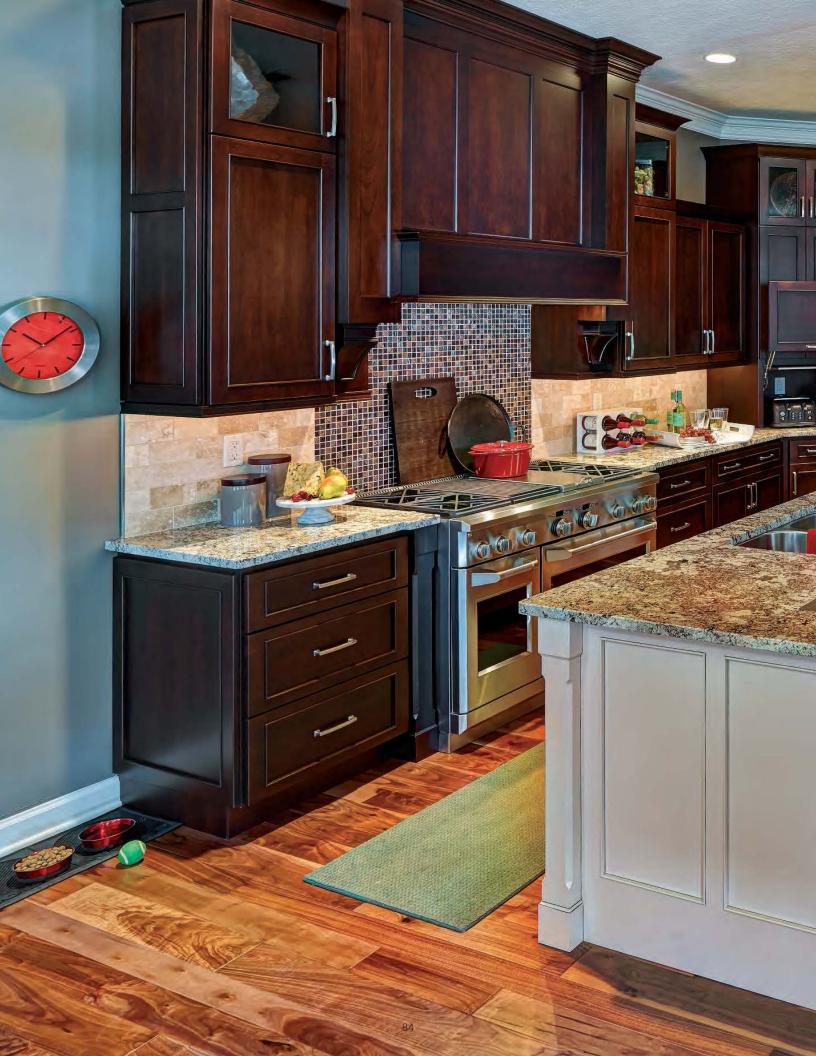

The traditional kitchen shown throughout this brochure was created with the Arlington door style in Cherry finished in Paprika with Chocolate glaze and Old World Distressing. The island in this kitchen was created with the Arlington door style in Maple finished in Macadamia with Chocolate glaze with Old World Distressing.