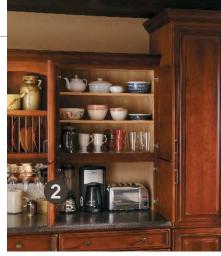

The kitchen shown on the front cover and inside front cover was created with the Xenon and Gillette door styles in Quarter Sawn Oak finished in Slate with Chocolate glaze. The island in this kitchen was created with the DeWitt door style in Lyptus finished in Java. The coffee station was created with the Xenon door style in Alder finished in Homestead Fog.

2 Organizer Block 2300

3 Pull Out Keyboard Block 7285