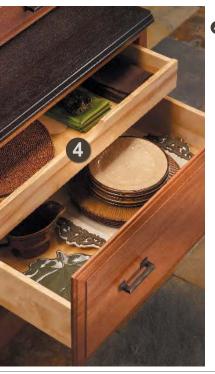

#### **TAKE NOTE**

Baskets, one per kid, in a bookcase are handy for school papers.

**1** Cutlery Wood Rack Block 10250

#### **SMART DESIGN**

The Cutlery Wood Rack is a divided box that rests on runners, creating two tiers, so there's more space in the same footprint.

2 All-Wood Drawer Organizer Block 10220