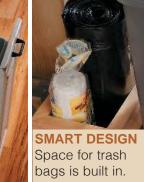

# Recycle Base Block 4130

**TAKE NOTE** 

Bins are removable so recyclables can go to the curb.

Kitchen Waste Basket with Chopping Block Block 4110

**TAKE NOTE** 

Bins are removable so recyclables can go to the curb.