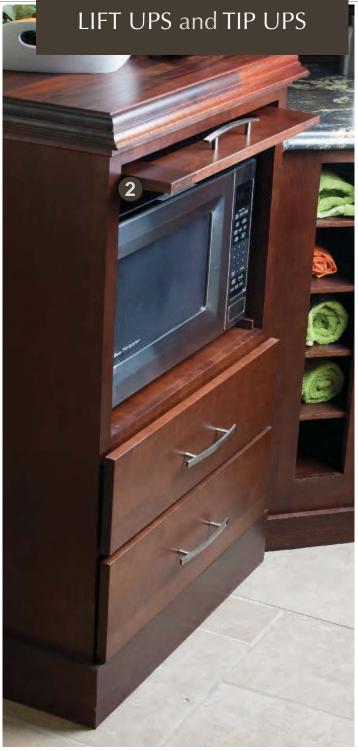

small appliances.

Microwave Wall with Tambour Block 2060 Works well for holding TV's in the kitchens too.

Microwave Garage with Tambour Block 2070 Works well for holding TV's in the kitchens too.

Appliance Doors **Block 2071** Works well for holding TV's in the kitchens too.