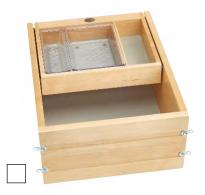

1 Drawer Organizer Block 10290

INFINITE ARRANGEMENTS!
Two possible arrangements are shown above.

Mnife Block Block 10410

2 Base Pantry Block 3970 Shown above with optional Knife Block.

# TAKE NOTE Make the

Base Pantry's two drawers exactly right for you when you choose from several drawer inserts.