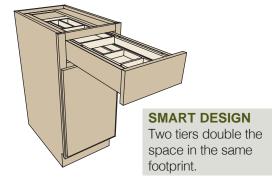

#### **SMART DESIGN**

The Cutlery Wood Rack is a divided box that rests on runners, creating two tiers, so there's more space in the same footprint.

2 All-Wood Drawer Organizer Block 10220

# **SMART DESIGN**

Two tiers double the space in the same footprint.