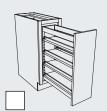

# **PANTRIES**

**Base Canned Goods Storage**Block 3980

Base with Pull Outs and Roll Outs Block 3985