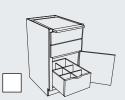

1 Drawer Organizer Block 10290

INFINITE ARRANGEMENTS!
Two possible arrangements are shown above.

Mnife Block Block 10410

2 Base Pantry Block 3970 Shown above with optional Knife Block.

# TAKE NOTE Make the

Base Pantry's two drawers exactly right for you when you choose from several drawer inserts.