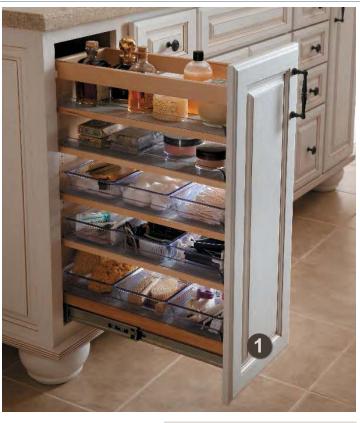

**TAKE NOTE** 

Includes four small and three large OXO brand containers.

Over Appliance Pull Out Block 10323

**SMART DESIGN** 

Gain access to and visibility of hard to reach items above the refrigerator.

**2** Base Plastic Ware Storage Block 4067