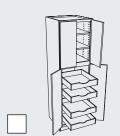

# Create a MEAL PREP ZONE

**10** Base Pantry Block 3970 Shown at left with optional Wood Spice Rack Organizer.

**Wood Spice Rack Organizer**Block 10160

**3** Pull Out Filler Storage Block 11110

# 2 Base Pantry Block 3970 Shown at right with optional Knife Block.

#### **TAKE NOTE**

Make the Base Pantry's two drawers exactly right for you when you choose from several drawer inserts.

Chopping block lifts out to reveal knives below. Block has rubber feet to stay put on your countertop.