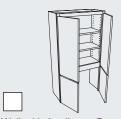

# 1 Wall Pantry Block 1102

Shown at left in 36" high, providing a bonus shelf at top.

## **SMART DESIGN**

All shelves, except the bottom shelf, can be adjusted up and down.

All shelves, except the bottom shelf, can be adjusted up and down.