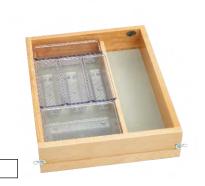

#### **TAKE NOTE**

Baskets, one per kid, in a bookcase are handy for school papers.

**1** Cutlery Wood Rack Block 10250

#### **SMART DESIGN**

The Cutlery Wood Rack is a divided box that rests on runners, creating two tiers, so there's more space in the same footprint.

2 All-Wood Drawer Organizer Block 10220