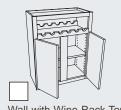

Microwave Garage with

Criss Cross Wine Rack above Doors Block 2098

Wall Wine Diagonal **Block 2104** 

Works well in bathrooms too, to organize towels, and in hobby rooms, to organize yarn and fabric.

Wall with Wine Rack Bottom Block 2110

Wall with Wine Rack Top **Block 2120** 

Wall with Double Wine Rack Top Block 2130

Wall with Stem Glass Rack Block 2140

Spice Shelf Wall Block 1110

Works well in bathrooms and hobby rooms too.

Wall Cabinet with Tip Up Door Block 1115