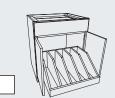

Blind Corner with Magic Corner Shelves **Block 3159** 



Blind Corner with Roll Out Trays and Door Shelf **Block 3160** 



Square Lazy Susan Base **Block 3325** 



Square Base Corner with Revolving Slide Shelf Block 3335



Diagonal Corner Lazy Susan Block 3345



Diagonal Corner Lazy Susan with Wood Turntables Block 3346



Diagonal Lazy Susan with Chrome/Wood Turntables Block 3347



Four Deep Drawer Base **Block 3423** 



Drawer Base with Bread Liner in Top **Block 3442** 



Drawer Base with Bread Board and Utensil Storage Block 3460



Four Drawer Combination with Bread Board and Utensil Storage Block 3950



Base Pantry Block 3975



Base Canned Goods Storage Block 3980



Base Full Height Door with Tall Roll Out Trays **Block 4000** 



Base with Roll Out Trays **Block 4010** 



Base with Roll Out Tray Divider Block 4020



Range Base Reverse with Roll Out Trays **Block 4040** 



Range Mate **Block 4060** 



**Block 4065** Fits KitchenAid Professional Series mixers. Some mixers can be attached to the shelf.



Tray Base with Drawer Above Block 3031



Base with Towel Bar **Block 3032** 



Wall Base with Paper Towel Dispenser Block 3047



Wall Base Tall with Paper Sink/Range Base with Towel Dispenser **Block 3048** 



Drawer Front Bin **Block 3053** 



Sink/Range Base with Spice Shelves **Block 3057** 



Blind Corner with Revolving Slide Out Drawer Fronts Block 3162



Lazy Susan Base Block 3220



Square Super Susan Block 3310



Square Super Susan with Wood Turntables **Block 3320** 



Asymmetrical Base with Lazy Susan **Block 3321** 



Square Super Su