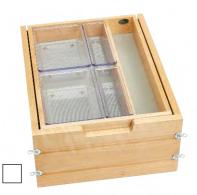

1 Drawer Organizer Block 10290

INFINITE ARRANGEMENTS!
Two possible arrangements are shown above.

Mnife Block Block 10410

2 Base Pantry Block 3970 Shown above with optional Knife Block.

# TAKE NOTE Make the

Base Pantry's two drawers exactly right for you when you choose from several drawer inserts.