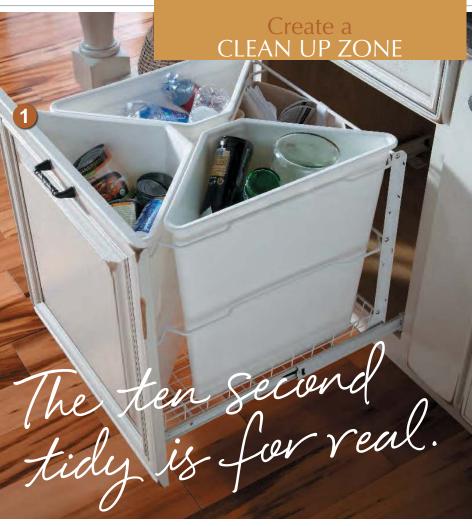

# table of contents

Why create a zone? Because when you design cabinetry for a room based on the activities that happen frequently, you make the best use of available space and you make things easier on yourself—everything is one step away, or better yet, no steps away. Here are five examples:

| Create a <b>PLANNING ZONE</b> 4-        |
|-----------------------------------------|
| Create a <b>SET THE TABLE ZONE</b> 8-13 |
| Create a <b>MEAL PREP ZONE</b> 14-19    |
| Create a <b>CLEAN UP ZONE</b> 20-2      |
| Create a <b>DISPLAY ZONE</b>            |
| Roll Outs and Pull Outs                 |
| Drawers                                 |
| Lazy Susans                             |
| Pantries                                |
| Lift Ups and Tip Ups                    |
| Islands                                 |
| Organizers and Storage for the          |
| Kitchen                                 |
| Home Bar                                |
| Bathroom                                |
| Media Room & Family Room                |
| Closet & Master Suite                   |
| Home Office & Hobby Room                |
| Laundry Room & Mudroom                  |