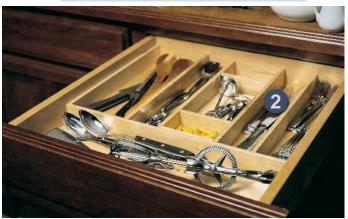

#### **SMART DESIGN**

The Cutlery Wood Rack is a divided box that rests on runners, creating two tiers, so there's more space in the same footprint.

2 All-Wood Drawer Organizer Block 10220

#### **SMART DESIGN**

Re-arrange the dividers to fit your stuff.