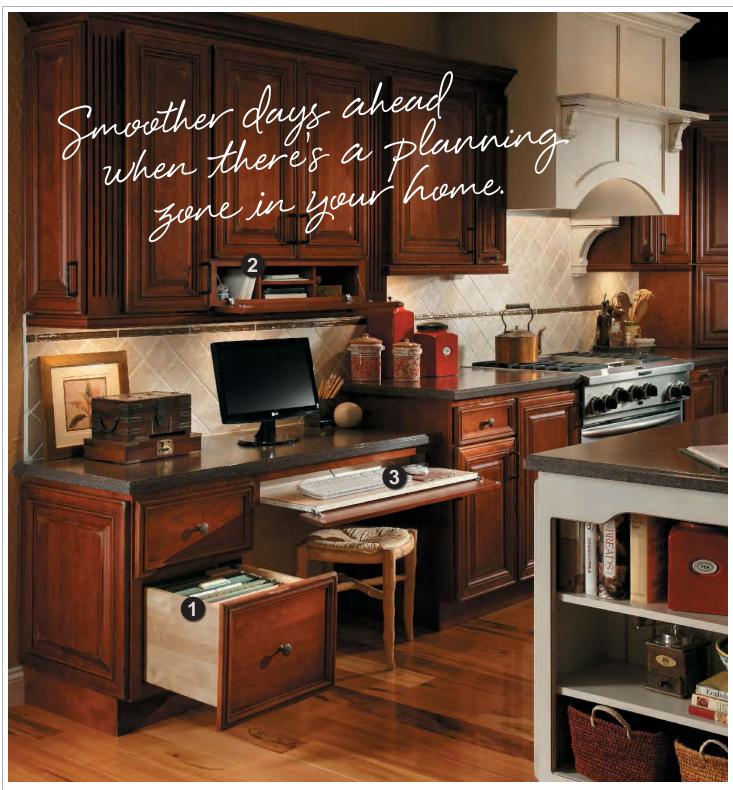

2 Organizer Block 2300

3 Pull Out Keyboard Block 7285

# Create a PLANNING ZONE

#### **TAKE NOTE**

These features are built in, so the cabinet is ready to go.

Key holder

Message board

Mail organizer

Install a power strip in the cabinet and use as a cell phone charger.

1 Wall Message Center Block 2299