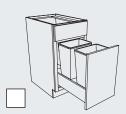

**3 Kitchen Waste Basket** Block 4100

**TAKE NOTE**Closes quietly.

Wall Spice Shelf Block 10090