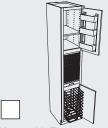

# 2 Super Chef's Pantry with Drawers Block 5130

Shown above in 96" height, shown below in 84" height.

## **SMART DESIGN**

Five adjustable turntables, four adjustable door mount shelves.

Dedicate each roll out tray to one purpose. Above, the first roll out tray holds baking ingredients. The third roll out tray holds ingredients for from-scratch meals. The second and fourth bottom roll out tray holds snacks the kids can reach.