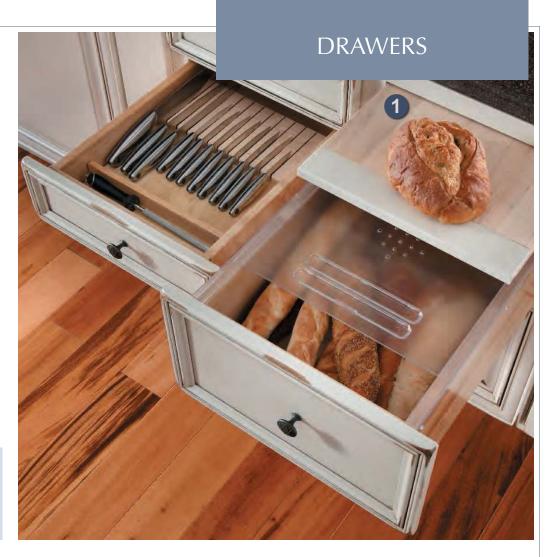

1 Drawer Organizer Block 10290

INFINITE ARRANGEMENTS!
Two possible arrangements are shown above.

Mnife Block Block 10410

2 Base Pantry Block 3970 Shown above with optional Knife Block.

# TAKE NOTE Make the

Base Pantry's two drawers exactly right for you when you choose from several drawer inserts.

# Create a SET THE TABLE ZONE

**Orawer Base with Bread Board and Utensil Storage** Block 3460

#### **SMART DESIGN**

Breadboard is concealed when drawer is shut.

2 Cutlery Wood Rack Block 10250