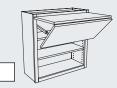

**Wall Cabinet with Bifold Door** Block 1120

TAKE NOTE

Bifold doors have soft close.

**Wall with Appliance Door**Block 2001

In the lower portion, the door option gives you the most height for countertop appliances.

Wall with Appliance Door Vertical Lift Up Block 2002

# **TAKE NOTE**

This is the ultimate appliance hideaway. Features soft close, and about an inch more clearance than a tambour.

Wall with Tambour Door Block 2000

2 Top Mount Pocket Door Block 9700

You can choose an island countertop to match the main kitchen or specify an accent color.