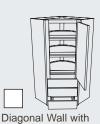

# **DRAWERS**

**Cutlery Expandable Rack** Block 10210

**3 Plastic Cutlery Divider** Block 10190

**TAKE NOTE**Easy to clean.

**1** Diagonal Wall Lazy Susan with Door Blocks 1516 and 10300

**Diagonal Wall with Wood Turntables** and Drawers Block 1534

**3 Diagonal Wall Lazy Susan** with Tambour Block 1530

**TAKE NOTE** 

In the lower portion, the door option gives you the most height for countertop appliances.

**TAKE NOTE** 

Contains three turntables, not just two, and the top two are adjustable.

**TAKE NOTE** 

Adjust the turntables to a height you like.

Oiagonal Wall with Chrome/Wood Lazy Susan Block 1525