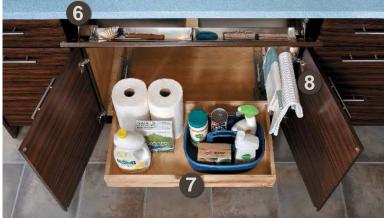

Base with Wicker Basket Storage Block 4095

**TAKE NOTE** Wicker baskets slide out and are decorative too.

#### **SMART DESIGN**

New!

Bins are removable for cleaning and mobility. In photo above, one bin is dedicated to first aid items, another to manicure tools, and another to hair styling tools.