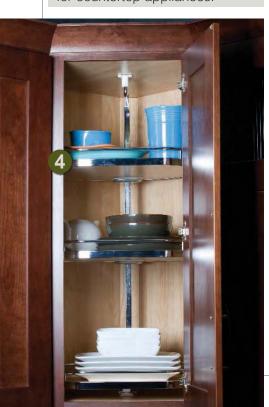

# **DRAWERS**

**Cutlery Expandable Rack** Block 10210

**3 Plastic Cutlery Divider** Block 10190

**TAKE NOTE**Easy to clean.

**1** Diagonal Wall Lazy Susan with Door Blocks 1516 and 10300

**Diagonal Wall with Wood Turntables** and Drawers Block 1534

**3 Diagonal Wall Lazy Susan** with Tambour Block 1530

**TAKE NOTE** 

In the lower portion, the door option gives you the most height for countertop appliances.

**TAKE NOTE** 

Contains three turntables, not just two, and the top two are adjustable.

**TAKE NOTE** 

Adjust the turntables to a height you like.

Oiagonal Wall with Chrome/Wood Lazy Susan Block 1525