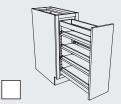

Roll out tray is concealed when drawer is shut.

Base Full Height Door with Tall Roll Out Trays Block 4000

Base Pantry with Chrome/Wood Basket **Shelves** 

Block 3995

**6** Base with Pull Outs and Roll Outs Block 3985