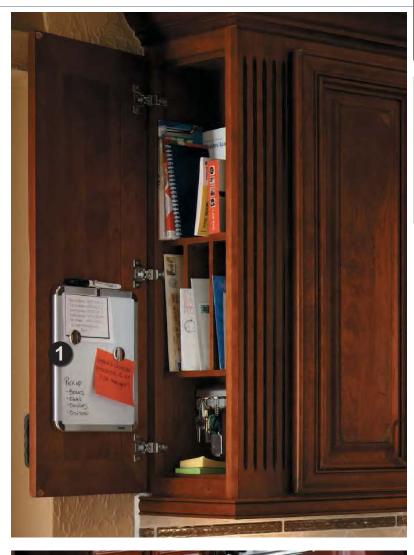

#### **TAKE NOTE**

These features are built in, so the cabinet is ready to go.

Key holder

Message board

Mail organizer

Install a power strip in the cabinet and use as a cell phone charger.

1 Wall Message Center Block 2299