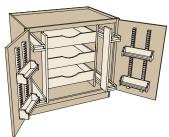

## **SMART DESIGN**

Pull the front baskets out to you, and the rear baskets come to the front.

**Blind Corner with Roll Out Trays and Door Shelf**Block 3160

Blind Corner Pantry with Chrome/Wood Basket Shelves Block 3158

Blind Corner with Revolving Shelves
Block 3155

## **SMART DESIGN**

Shelves rotate then slide forward.

You can't see well into blind corner cabinets, so they are named well! Blind corners are dead space in a room. They hold the punch bowl and turkey roaster used once or twice a year—it's just too hard to fetch stuff from a "blind corner."