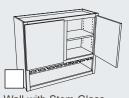

**Wall Cabinet with Bifold Door** Block 1120

TAKE NOTE

Bifold doors have soft close.

**Wall with Appliance Door**Block 2001

In the lower portion, the door option gives you the most height for countertop appliances.

Diagonal Wall with Wood Turntables and Tambour Block 1536

Works well in bathrooms and hobby rooms too, to store small appliances.

Wall with Tambour Block 2000

Works well in bathrooms and hobby rooms too, to store small appliances.

Wall with Appliance Door Block 2001

Works well in bathrooms and hobby rooms too, to store small appliances.

Wall with Appliance Door Vertical Lift Up

Block 2002

Works well in bathrooms and hobby rooms too, to store small appliances.

Wall with Tambour Block 2000

Wall with Appliance Door **Block 2001** 

Wall with Appliance Door Vertical Lift Up Block 2002

Vanity Waste Block 8160

Tall Vanity Organizer Block 8185

Vanity Pull Out Grooming Block 8190

Wall Cabinet with Bifold Door Block 1120

Wall with Tambour Block 2000

Wall with Appliance Door Wall with Tambour **Block 2001** 

and Drawer Block 2010

Wall Wine Diagonal **Block 2104** 

Bookcase with Tambour **Block 2720** 

Wall with Appliance Door Vertical Lift Up **Block 2002** 

Wall with Tambour and Drawer Block 2010

Wall Wine Cubes Block 2102

Bookcase with Tambour **Block 2720** 

Two Drawer Base with Vegetable Drawer

Block 3392 Works well in dressers too,

Stacked Wall Cabinet with Open Shelf Above Block 1146

Diagonal Wall with

Diagonal Wall with Wood Turntables and Door Block 1531

Wall with Tambour WBlock 2000 B

Wall with Appliance Door Block 2001

Wall with Appliance Door Vertical Lift Up Block 2002