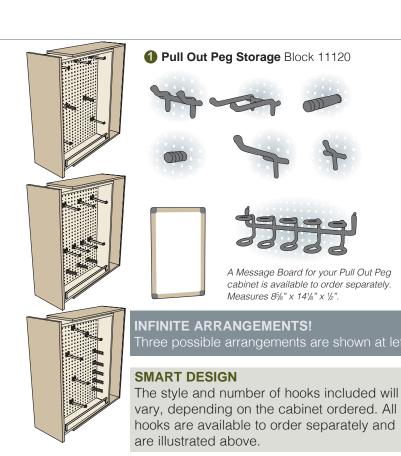

Pull Out Filler Storage Block 11110

Pull Out Peg Storage **Block 11120** 

Works well in a mudroom for holding keys.

Beverage Pod Accessory for Wall Pull Out Filler Storage Block 11108