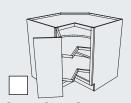

#### Blind Corner\* with Revolving Slide Out Drawer Front Block 3162

## **SMART DESIGN**

Each drawer front shelf rolls out independently so you can access exactly what you need on both revolving slide out shelves.

ROLL OUTS and PULL OUTS

Blind Corner\* with Swing Out Shelf Block 3157