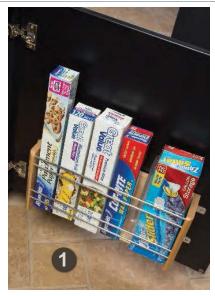

your stuff

Wood Cutlery Divider **Block 10225** 

Cutlery Divider Box **Block 10230** 

Cutlery Divider **Block 10240** 

Cutlery Wood Rack **Block 10250** 

The Cutlery Wood Rack is a divided box that rests on runners, creating two tiers, so there's more space in the same footprint.

Blind Corner Window Chest Block 7060

Cutlery Expandable Rack Cutlery Divider Box **Block 10210** 

Block 10230

Cutlery Divider **Block 10240** 

Cutlery Wood Rack Block 10250

The Cutlery Wood Rack is a divided box that rests on runners, creating two tiers, so there's more space in the same footprint.

## LAUNDRY ROOM & MUDROOM ORGANIZERS and STORAGE

Cutlery Wood Rack Block 10250

The Cutlery Wood Rack is a divided box that rests on runners, creating two tiers, so there's more space in the same footprint.