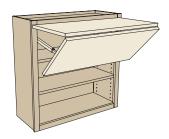

# TAKE NOTE Four Spice Shelves, three Boll Out Trave

three Roll Out Trays and four Basket Shelves are all adjustable.

Wall with Appliance Door Vertical Lift Up Block 2002

The ultimate appliance hideaway. Features soft close, and about an inch more clearance than a tambour.

Wall with Appliance Door Vertical Lift Up Block 2002

# **TAKE NOTE**

This is the ultimate appliance hideaway. Features soft close, and about an inch more clearance than a tambour.

Wall with Tambour Door Block 2000

2 Top Mount Pocket Door Block 9700

You can choose an island countertop to match the main kitchen or specify an accent color.