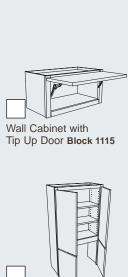

Wall with Wine Rack Top **Block 2120** 

Wall with Double Wine Rack Top Block 2130

Wall with Stem Glass Rack Block 2140

Spice Shelf Wall Block 1110

Works well in bathrooms and hobby rooms too.

Wall Cabinet with Tip Up Door Block 1115

Vanity Door Mounted Storage Rack Block 10326

Vanity Pull Out Kit Block 10334

Grooming Kit Block 10335

Spice Shelf Wall

**Block 1110** 

Wall Cabinet with Tip Up Door Block 1115

Bifold Door Block 1120

Diagonal Wall with Wood Turntables and Drawers **Block 1534** 