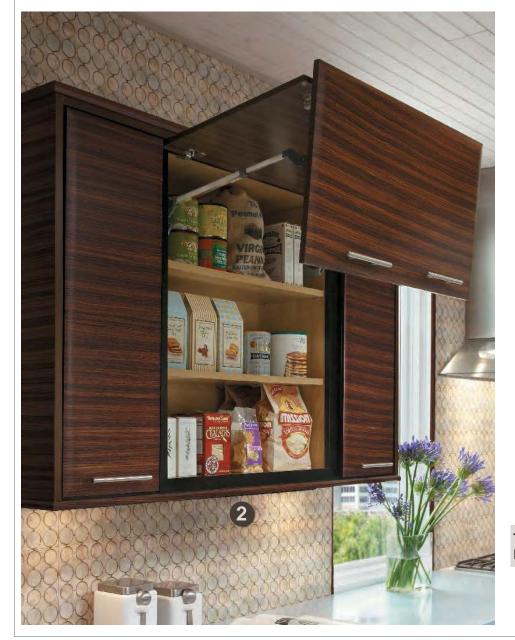

inet side. This option creates a functional side door.

Shown above in 96" height, shown at right in 84" height.



# **PANTRIES**



**2 Utility Pull Out Pantry** Block 5190



### **TAKE NOTE**

Tray divider in upper portion organizes your platters, trays, baking sheets, pizza peels and baking stones.



# 1 Wall Pantry Block 1102

Shown at left in 36" high, providing a bonus shelf at top.



## **SMART DESIGN**

All shelves, except the bottom shelf, can be adjusted up and down.







All shelves, except the bottom shelf, can be adjusted up and down.







# **PANTRIES**



**Base Canned Goods Storage**Block 3980





Base with Pull Outs and Roll Outs Block 3985



# TAKE NOTE Four Spice Shelves, three Boll Out Trave

three Roll Out Trays and four Basket Shelves are all adjustable.







Wall with Appliance Door Vertical Lift Up Block 2002



The ultimate appliance hideaway. Features soft close, and about an inch more clearance than a tambour.

**Wall Cabinet with Bifold Door** Block 1120



TAKE NOTE

Bifold doors have soft close.













**Wall with Appliance Door**Block 2001



In the lower portion, the door option gives you the most height for countertop appliances.



Wall with Appliance Door Vertical Lift Up Block 2002

# **TAKE NOTE**

This is the ultimate appliance hideaway. Features soft close, and about an inch more clearance than a tambour.



Wall with Tambour Door Block 2000













2 Top Mount Pocket Door Block 9700











You can choose an island countertop to match the main kitchen or specify an accent color.





# **Base Island Unit -Sty