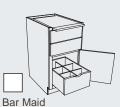

Kitchen Waste Basket with Chopping Block Block 4110

Recycle Base Block 4130

Bar Maid **Block 4140** 

Base with Wine Rack Below Drawer Block 4399