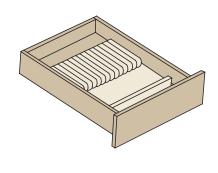

#### **TAKE NOTE**

Baskets, one per kid, in a bookcase are handy for school papers.

**1** Cutlery Wood Rack Block 10250

#### **SMART DESIGN**

The Cutlery Wood Rack is a divided box that rests on runners, creating two tiers, so there's more space in the same footprint.

2 All-Wood Drawer Organizer Block 10220