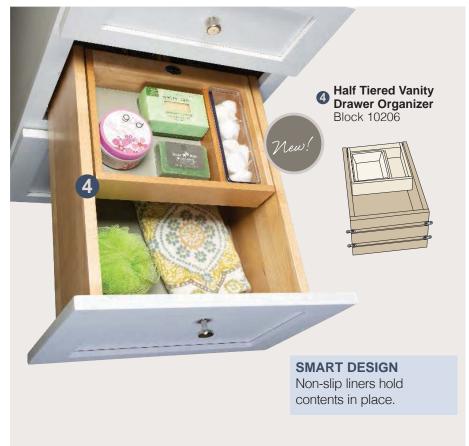

# Endless storage options with vanity drawer organizers

Single Vanity Drawer Organizer Block 10204

Tiered Vanity Drawer Organizer Block 10205

Half Tiered Vanity Drawer Organizer Block 10206

The non-slip liners hold contents in place and are easy to clean. Removeable bins are perfect for makeup, cotton swabs, grooming accessories and more!