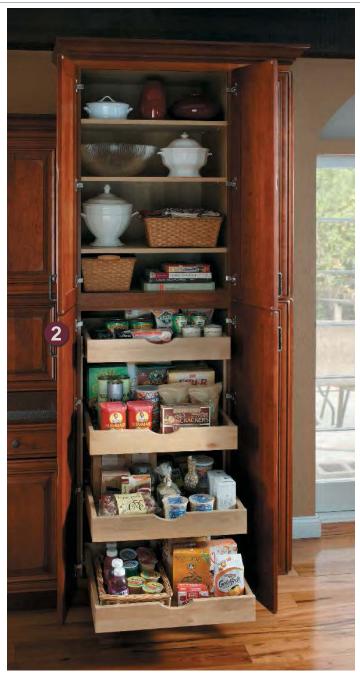

Roll out tray is concealed when drawer is shut.

Base Full Height Door with Tall Roll Out Trays Block 4000

Base Pantry with Chrome/Wood Basket **Shelves** 

Block 3995

**6** Base with Pull Outs and Roll Outs Block 3985

**TAKE NOTE** Four Spice Shelves,

three Roll Out Trays and four Basket Shelves are all adjustable.

Range Base Reverse with Roll Out Trays Block 4040

6 Sink/Range Base with Drawer Front Bin Block 3053

**Roll Out Tray** 7 Block 10000 (floor mount)