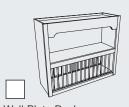

#### **TAKE NOTE**

These features are built in, so the cabinet is ready to go.

Key holder

Message board

Mail organizer

Install a power strip in the cabinet and use as a cell phone charger.

1 Wall Message Center Block 2299

② Open Shelf Wall Base with Beaded Back Block 4631