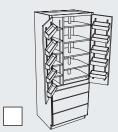

# **PANTRIES**

**2 Utility Pull Out Pantry** Block 5190

### **TAKE NOTE**

Tray divider in upper portion organizes your platters, trays, baking sheets, pizza peels and baking stones.