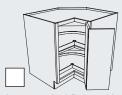

Blind Corner\*
with Magic Corner
Shelves
Block 3159

Blind Corner\*
Pantry with
Chrome/Wood
Basket Shelves
Block 3158

Blind Corner\* with Roll Out Trays and Door Shelf
Block 3160

corner\* with ut Trays and Shelf

## **SMART DESIGN**

Pull the front baskets out to you, and the rear baskets come to the front.

**Blind Corner with Roll Out Trays and Door Shelf**Block 3160

Blind Corner Pantry with Chrome/Wood Basket Shelves Block 3158