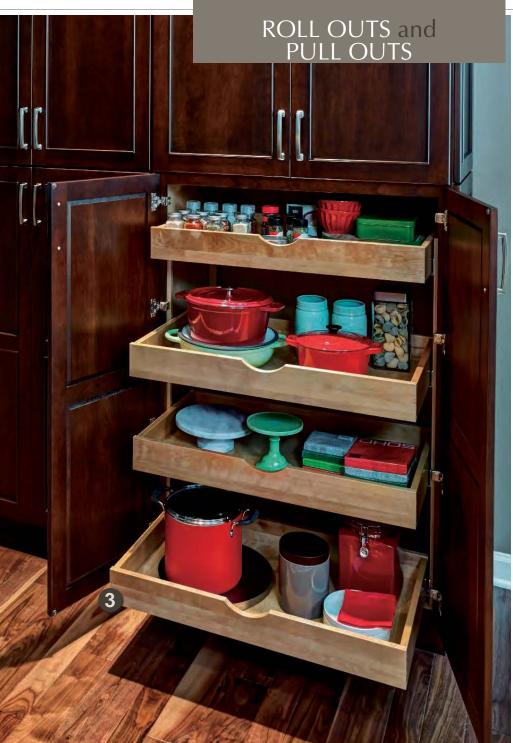

## **SMART DESIGN**

Each drawer front shelf rolls out independently so you can access exactly what you need on both revolving slide out shelves.

ROLL OUTS and PULL OUTS

Blind Corner\* with Swing Out Shelf Block 3157