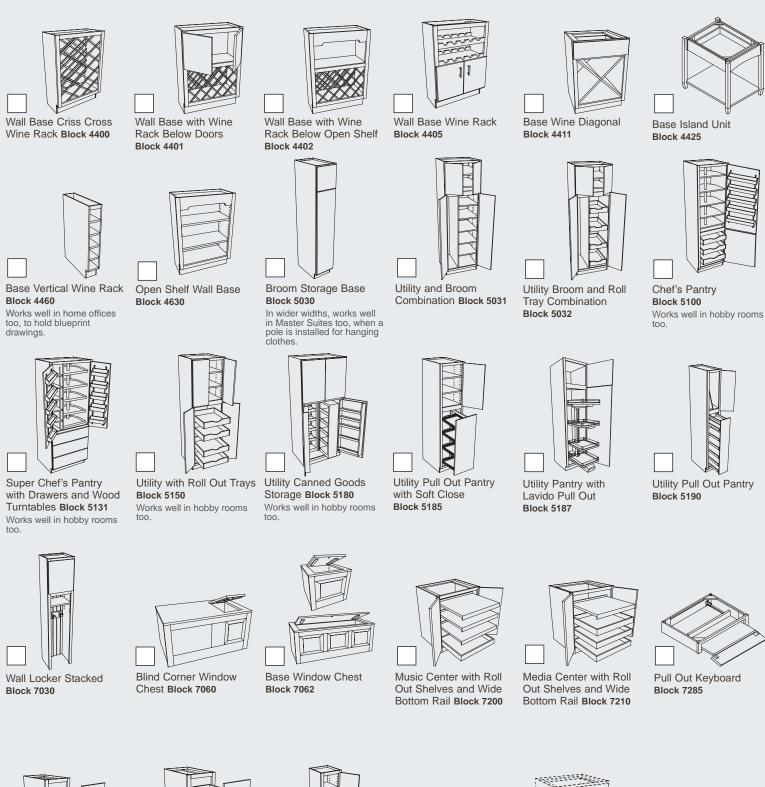

# **1 Utility Broom and Roll Tray** Combination Block 5032

Shown above with optional Face Frame and Door on cabinet side. This option creates a functional side door.

Shown above in 96" height, shown at right in 84" height.

# **PANTRIES**

**2 Utility Pull Out Pantry** Block 5190

### **TAKE NOTE**

Tray divider in upper portion organizes your platters, trays, baking sheets, pizza peels and baking stones.

# 1 Wall Pantry Block 1102

Shown at left in 36" high, providing a bonus shelf at top.

## **SMART DESIGN**

All shelves, except the bottom shelf, can be adjusted up and down.

All shelves, except the bottom shelf, can be adjusted up and down.

# **PANTRIES**

**Base Canned Goods Storage**Block 3980

Base with Pull Outs and Roll Outs Block 3985

# TAKE NOTE Four Spice Shelves, three Boll Out Trave

three Roll Out Trays and four Basket Shelves are all adjustable.

Wall with Appliance Door Vertical Lift Up Block 2002

The ultimate appliance hideaway. Features soft close, and about an inch more clearance than a tambour.

Chef's Pantry with Wood Turntables Block 5101 Works well in hobby rooms

Chef's Pantry with Drawers Block 5110 Works well in hobby rooms

Chef's Pantry with Drawers and Wood Turntables Block 5111 Works well in hobby rooms too.

Super Chef's Pantry Block 5120 Works well in hobby rooms

Super Chef's Pantry with Wood Turntables **Block 5121** Works well in hobby rooms

too.

Super Chef's Pantry with Drawers Block 5130 Works well in hobby rooms

Utility with Waste Bin **Block 5198** 

Wine Cube Utility Block 5505

Microwave Cook Center **Block 6100** 

Microwave Tambour Cook Center Block 6110

**Entertainment Wall** Pocket Door Block 7020

Wall Locker **Block 7025** 

File Two Drawer Base **Block 7290** 

Desk File Drawer Base **Block 7295** 

Desk File Drawer Base with Wide Bottom Rail **Block 7300** 

Tall Locker Block 7550

Tall Locker Stacked Block 7555

Tall Entertainment Pocket Door with Wide Bottom Rail **Block 7910** 