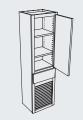

#### **1** Wall with Swing Out Pantry Block 1100

#### **3 Wall Pantry** Block 1102

#### **SMART DESIGN**

A Wall Pantry keeps your cooking spray, oil, and seasonings close by, yet out of sight.

All shelves, except the bottom shelf, can be adjusted up and down.

**1** Base with Roll Out Trays Block 4010