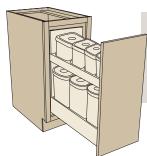

# Create a MEAL PREP ZONE

**10** Base Pantry Block 3970 Shown at left with optional Wood Spice Rack Organizer.

**Wood Spice Rack Organizer**Block 10160

**3** Pull Out Filler Storage Block 11110

# 2 Base Pantry Block 3970 Shown at right with optional Knife Block.

#### **TAKE NOTE**

Make the Base Pantry's two drawers exactly right for you when you choose from several drawer inserts.

Chopping block lifts out to reveal knives below. Block has rubber feet to stay put on your countertop.