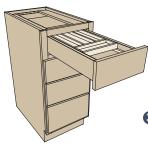

1 Drawer Organizer Block 10290

INFINITE ARRANGEMENTS!
Two possible arrangements are shown above.

Mnife Block Block 10410

2 Base Pantry Block 3970 Shown above with optional Knife Block.

# 2 Base Pantry Block 3970 Shown at right with optional Knife Block.