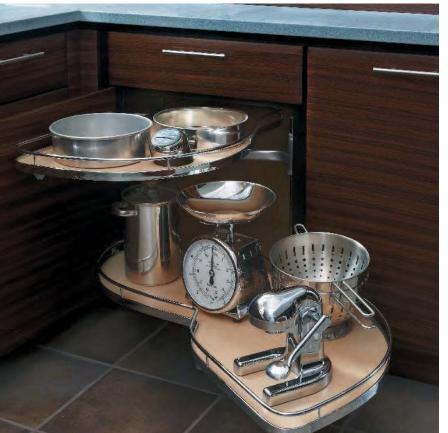

Don't settle for blind corners. We have several options that transform corners into easy to reach storage areas.

Lazy susans spring to mind when people think of making a corner useful. When there isn't room for a lazy susan—they require 33 or 36 inches both ways from the corner—consider the options on these two pages.

Accessories for blind corner cabinets are configured so shelves and their contents come to you.