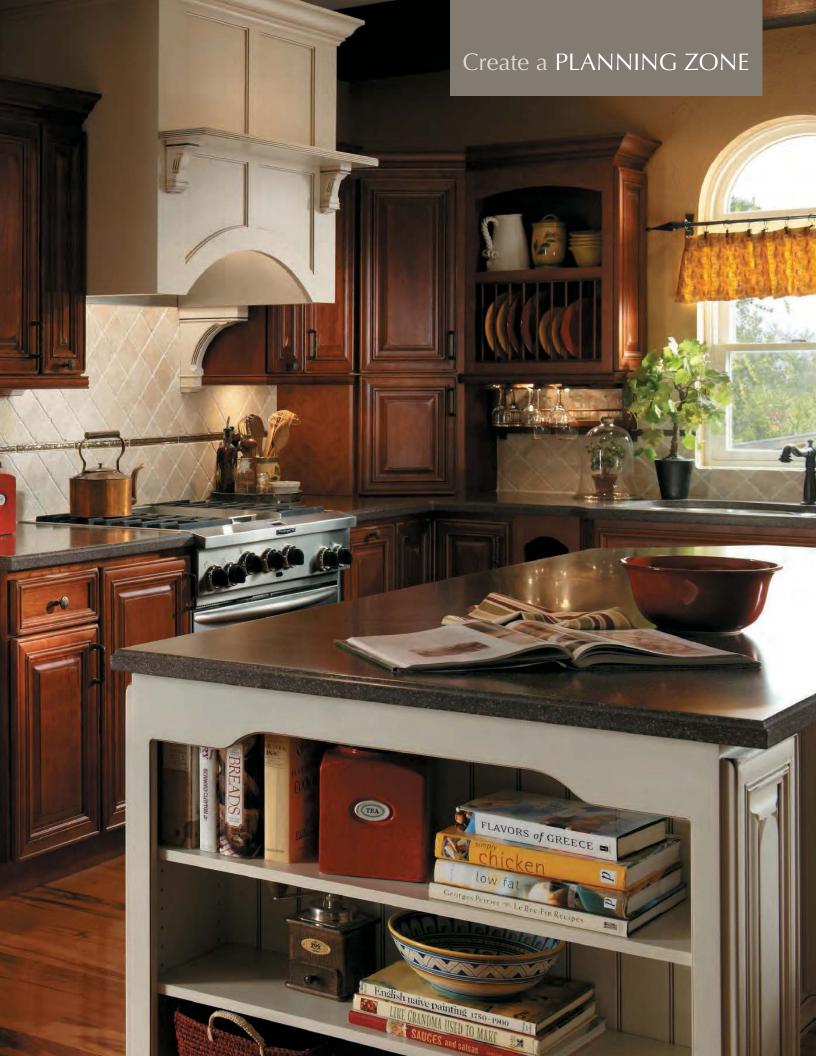

colate glaze. The island in this kitchen was created with the DeWitt door style in Lyptus finished in Java. The coffee station was created with the Xenon door style in Alder finished in Homestead Fog.

The traditional kitchen shown throughout this brochure was created with the Arlington door style in Cherry finished in Paprika with Chocolate glaze and Old World Distressing. The island in this kitchen was created with the Arlington door style in Maple finished in Macadamia with Chocolate glaze with Old World Distressing.

The kitchen shown on the back over and inside back cover was created with the Orian door style in Cherry finished in Hazelnut with Ebony glaze. The island in this kitchen was created with the Orian door style in Maple finished in Marshmallow Cream with Chocolate glaze.









2 Organizer Block 2300

3 Pull Out Keyboard Block 7285







# Create a PLANNING ZONE

#### **TAKE NOTE**

These features are built in, so the cabinet is ready to go.

Key holder

Message board

Mail organizer

Install a power strip in the cabinet and use as a cell phone charger.



1 Wall Message Center Block 2299



② Open Shelf Wall Base with Beaded Back Block 4631



#### **DRESS IT UP**

Talk to your StarMark Cabinetry Dealer about valances, onlays, furniture feet and turned posts for your bookcase.

#### **TAKE NOTE**

Baskets, one per kid, in a bookcase are handy for school papers.





**1** Cutlery Wood Rack Block 10250



#### **SMART DESIGN**

The Cutlery Wood Rack is a divided box that rests on runners, creating two tiers, so there's more space in the same footprint.

2