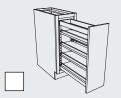

ck 4630



Utility with Waste Bin Block 5198



**Block 7030** Hooks work well for bath robes and towels.



Blind Corner Window Chest Block 7060



Cutlery Expandable Rack Cutlery Divider Box **Block 10210** 



Block 10230



Cutlery Divider **Block 10240** 



Cutlery Wood Rack Block 10250

The Cutlery Wood Rack is a divided box that rests on runners, creating two tiers, so there's more space in the same footprint.



**Drawer Front Bins** Block 10270



Sink Base Caddy **Block 10265** 



Door Mount Aluminum Foil Rack Holder **Block 10325** 



Folding Step Block 10500





Square Base Corner with Drawers Block 3337



Three Deep Drawer Base Block 3422



Four Deep Drawer Base Block 3423



Four Drawer Base with Vegetable Front Block 3424



Pull Out Pantry With Soft Close Block 3991



Base Full Height Pantry With Motion Drive Opening Block 3992



Range Base Reverse with Roll Out Trays Block 4040



Base with Wicker Basket Storage Block 4095



Kitchen Waste Basket Block 4100



Base Wine Diagonal Block 4411



Base Vertical Apothecary Drawer **Block 4450** 



Base Vertical Wine Rack Block 4460



Base Window Chest Block 7062



Wall Spice Shelf Block 10090



Wood Spice Rack Organizer Block 10160 Works well for cosmetics and nail polish.



Drawer Spice Rack Block 10170 Works well for cosmetics and nail polish.



Plastic Cutlery Divider Block 10190



Cutlery Tiered Rack Block 10200

# Endless storage options with vanity drawer organizers



Single Vanity Drawer Organizer Block 10204



Tiered Vanity Drawer Organizer Block 10205



Half Tiered Vanity Drawer Organiz