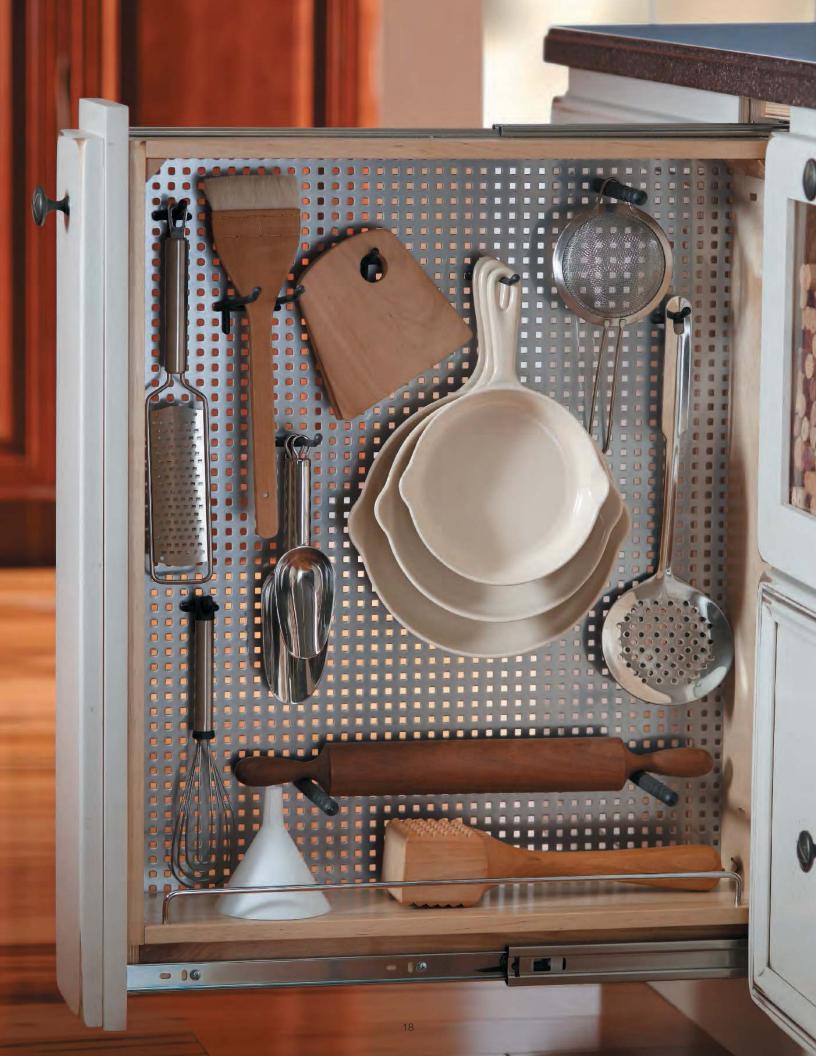

n the shelf is lifted out of the opening, it locks in place. Release triggers under the shelf allow it to be lowered into the cabinet.



**TAKE NOTE** 

Fits KitchenAid Professional Series mixers. Some mixers can be attached to the shelf.



SMART DESIGN

In a space as small as 9" wide, you can add 2.44 square feet of storage. And all of it comes rolling out to you.







# Create a MEAL PREP ZONE

**10** Base Pantry Block 3970 Shown at left with optional Wood Spice Rack Organizer.



**Wood Spice Rack Organizer**Block 10160



**3** Pull Out Filler Storage Block 11110



#### **SMART DESIGN**

All you need is a 3" wide space, and you gain 1.22 square feet of storage! If you have 6", you gain 2.96 square feet. And all of it comes rolling out to you.

4 Cutlery Tiered Rack Block 10200







# 2 Base Pantry Block 3970 Shown at right with optional Knife Block.

#### **TAKE NOTE**

Make the Base Pantry's two drawers exactly right for you when you choose from several drawer inserts.



Chopping block lifts out to reveal knives below. Block has rubber feet to stay put on your countertop.

# Create a MEAL PREP ZONE









Sink/Range Base with Spice Shelves Block 3057



**SMART DESIGN**Shelves adjust up and down to suit you.



Roll Out Tray (Floor Mount)
Block 10000



**SMART DESIGN**Tray rolls out to you.



Solding Step Block 10500

SMART DESIGN
A step up is
always there when
you need it.





Base with Towel Bar Block 3032



4

Sink/Range Base with Drawer Front Bin Block 3053



# Recycle Base Block 4130



**TAKE NOTE** 

Bins are removable so recyclables can go to the