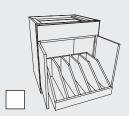

uare Corner Wall with Appliance Door **Block 1415** 



Diagonal Wall with Lift Up Door Block 1506 Deep Block 1507



Diagonal Wall with Door **Block 1516** 



Diagonal Wall with Wood Turntables **Block 1522** 



Block 11120



Combination Bookcase with Drawer and Beaded Back Block 2701



Organizer Block 2300



Organizer with Flip Down Header Block 2310



Organizer with Book Shelf Block 2330



Organizer with Book Shelf and Flip Down Header Block 2340



**Apothecary Drawers** Vertical with Dovetails **Block 2888** 



**Apothecary Drawers** with Dovetails **Block 2889** 



Apothecary Drawers Block 2890



Tray Base Block 3030 Works well for organizing canvases and frames.



Above Block 3031 Works well for organizing canvases and frames.



Base with Roll Out Trays **Block 4010** 



Base with Roll Out Tray Divider Block 4020 Works well for organizing canvases and frames.



Range Base Reverse with Roll Out Trays **Block 4040** 



Base with Wicker Basket Storage Block 4095



Open Shelf Wall Base **Block 4630** 



Cutlery Expandable Rack All-Wood Drawer Block 10210



Organizer Block 10220 Re-arrange the dividers to fit your stuff.



Wood Cutlery Divider Block 10225



Cutlery Divider Box Block 10230



Wall Pull Down Pantry Single Shelf Kit Block 10321



## LAUNDRY ROOM & MUDROOM ORGANIZERS and STORAGE



Wall Locker Stacked **Block 7025 Block 7030** 



Blind Corner Window Chest **Block 7060** 



Base Window Chest **Block 7062** 



Tall Locker **Block 7550** 



Tall Locker Stacked **Block 7555** 



Wall with Appliance Door Wall Vertical Wine Rack Vertical L