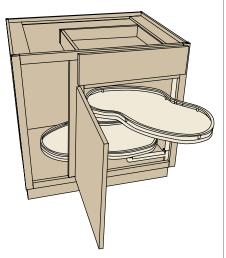

#### Blind Corner\* with Revolving Slide Out Drawer Front Block 3162

## **SMART DESIGN**

Each drawer front shelf rolls out independently so you can access exactly what you need on both revolving slide out shelves.

ROLL OUTS and PULL OUTS

Blind Corner\* with Swing Out Shelf Block 3157