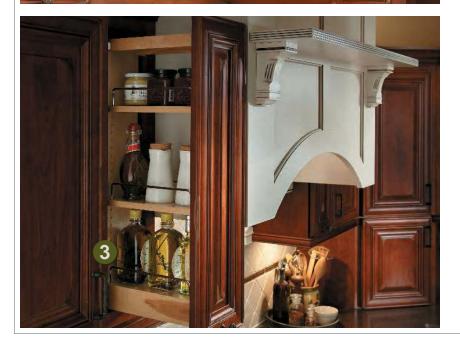

#### **SMART DESIGN**

A Wall Pantry keeps your cooking spray, oil, and seasonings close by, yet out of sight.

All shelves, except the bottom shelf, can be adjusted up and down.

**1** Base with Roll Out Trays Block 4010