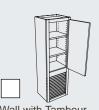

# **TAKE NOTE**

This is the ultimate appliance hideaway. Features soft close, and about an inch more clearance than a tambour.

Wall with Tambour Door Block 2000

2 Top Mount Pocket Door Block 9700

You can choose an island countertop to match the main kitchen or specify an accent color.