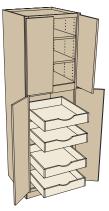

1 Drawer Organizer Block 10290

INFINITE ARRANGEMENTS!
Two possible arrangements are shown above.

Mnife Block Block 10410

2 Base Pantry Block 3970 Shown above with optional Knife Block.

# TAKE NOTE Make the

Base Pantry's two drawers exactly right for you when you choose from several drawer inserts.