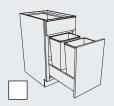

# Recycle Base Block 4130

**TAKE NOTE** 

Bins are removable so recyclables can go to the curb.

Kitchen Waste Basket with Chopping Block Block 4110

**TAKE NOTE** 

Bins are removable so recyclables can go to the curb.