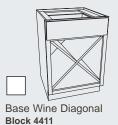

Base with Wicker Basket Storage Block 4095

Kitchen Waste Basket Block 4100

Base Wine Diagonal Block 4411

Base Vertical Apothecary Drawer **Block 4450** 

Base Vertical Wine Rack Block 4460

Base Window Chest Block 7062