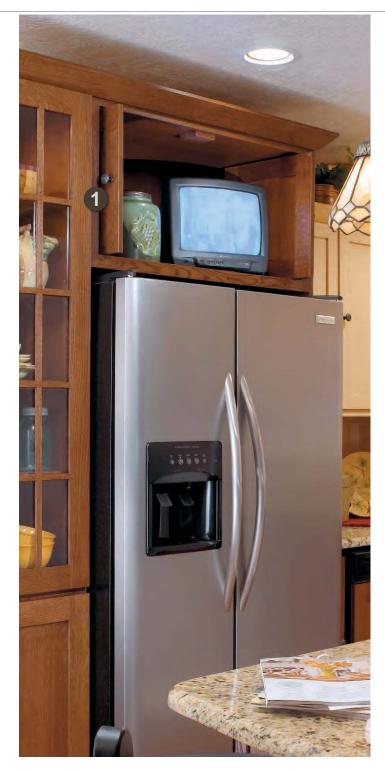

# TAKE NOTE Four Spice Shelves, three Boll Out Trave

three Roll Out Trays and four Basket Shelves are all adjustable.

Wall with Appliance Door Vertical Lift Up Block 2002

The ultimate appliance hideaway. Features soft close, and about an inch more clearance than a tambour.

Wall with Appliance Door Vertical Lift Up Block 2002

# **TAKE NOTE**

This is the ultimate appliance hideaway. Features soft close, and about an inch more clearance than a tambour.

Wall with Tambour Door Block 2000

2 Top Mount Pocket Door Block 9700

You can choose an island countertop to match the main kitchen or specify an accent color.