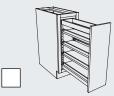

# **PANTRIES**

**2 Utility Pull Out Pantry** Block 5190

### **TAKE NOTE**

Tray divider in upper portion organizes your platters, trays, baking sheets, pizza peels and baking stones.