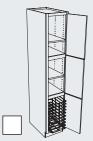

# Blind Corner with Swing Out Shelf Block 3157

Shown above in 96" height, shown below in 84" height.

**2** Utility with Roll Out Trays Block 5150

Shown above in 96" height, shown below in 84" height.

# **1** Super Chef's Pantry Block 5120

Shown above in 96" height, shown below in 84" height.

## **SMART DESIGN**

Five adjustable turntables, four adjustable door mount shelves.