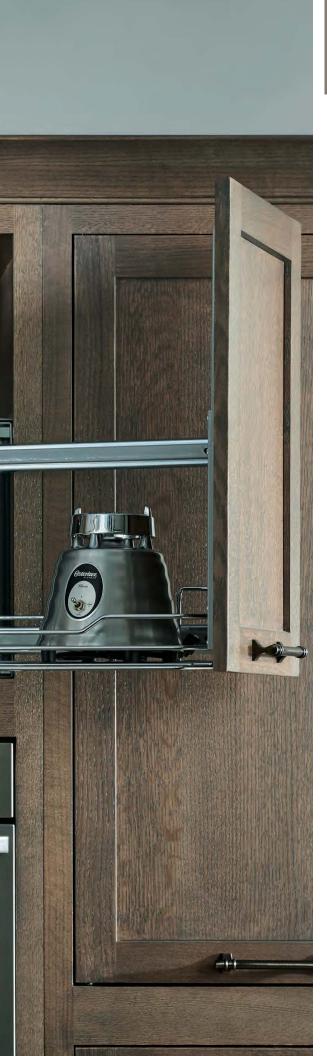

The kitchen shown on the front cover and inside front cover was created with the Xenon and Gillette door styles in Quarter Sawn Oak finished in Slate with Chocolate glaze. The island in this kitchen was created with the DeWitt door style in Lyptus finished in Java. The coffee station was created with the Xenon door style in Alder finished in Homestead Fog.

The traditional kitchen shown throughout this brochure was created with the Arlington door style in Cherry finished in Paprika with Chocolate glaze and Old World Distressing. The island in this kitchen was created with the Arlington door style in Maple finished in Macadamia with Chocolate glaze with Old World Distressing.