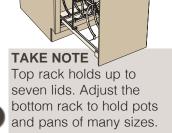

#### **TAKE NOTE**

These features are built in, so the cabinet is ready to go.

Key holder

Message board

Mail organizer

Install a power strip in the cabinet and use as a cell phone charger.

1 Wall Message Center Block 2299