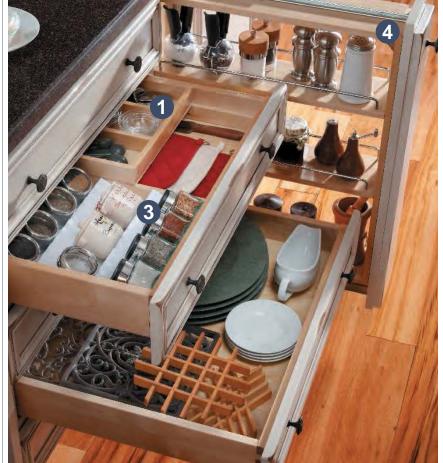

#### **SMART DESIGN**

A Wall Pantry keeps your cooking spray, oil, and seasonings close by, yet out of sight.

All shelves, except the bottom shelf, can be adjusted up and down.

**1** Base with Roll Out Trays Block 4010

**SMART DESIGN** 

Roll out trays adjust up and down to suit your contents.

**6** Roll Out Tray Divider Block 10490

Base Pantry with Chrome/
Wood Basket Shelves

Block 3995

**SMART DESIGN** 

Shelves adjust up and down to suit your contents.