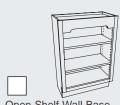

Base with Mini Pantry Block 3990

Base Full Height Door with Tall Roll Out Trays **Block 4000** 

Base with Roll Out Trays **Block 4010** 

Open Shelf Wall Base Block 4630

Utility with Waste Bin Block 5198

**Block 7030** Hooks work well for bath robes and towels.

Range Base Reverse with Roll Out Trays **Block 4040** 

Base with Wicker Basket Storage Block 4095

Open Shelf Wall Base **Block 4630** 

Cutlery Expandable Rack All-Wood Drawer Block 10210

Organizer Block 10220 Re-arrange the dividers to fit your stuff.