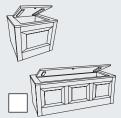

# TAKE NOTE Four Spice Shelves, three Boll Out Trave

three Roll Out Trays and four Basket Shelves are all adjustable.

Wall with Appliance Door Vertical Lift Up Block 2002

The ultimate appliance hideaway. Features soft close, and about an inch more clearance than a tambour.

Wall with Appliance Door Vertical Lift Up Block 2002

# **TAKE NOTE**

This is the ultimate appliance hideaway. Features soft close, and about an inch more clearance than a tambour.

Wall with Tambour Door Block 2000

2 Top Mount Pocket Door Block 9700

You can choose an island countertop to match the main kitchen or specify an accent color.