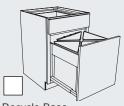

l Out Filler Storage Block 11108



### HOME BAR ORGANIZERS and STORAGE



Base Island Unit Style C Block 4428



Wall Cabinet with Bifold Door Block 1120



Wall with Appliance Door Vertical Lift Up **Block 2002** 



Criss Cross Wine Rack above Doors Block 2098



Criss Cross Wine Rack below Doors Block 2099





Microwave Garage with Appliance Doors **Block 2071** 



Wall with Wine Rack Bottom Block 2110



Wall with Wine Rack Top Block 2120



Wall with Double Wine Rack Top Block 2130



Two Drawer Base with Roll Out Tray Block 3391



Two Drawer Base with Vegetable Drawer Block 3392



Drawer Base with Bread Board and Utensil Storage **Block 3460** 



Four Drawer Combination with Bread Board and Utensil Storage **Block 3950** 



Kitchen Waste Basket with Chopping Block Block 4110



Recycle Base Block 4130



Bar Maid **Block 4140** 



Base with Wine Rack Below Drawer Block 4399









#### HOME BAR ORGANIZERS and STORAGE



Criss Cross Wine Rack Block 2100



Wall Vertical Wine Rack Block 2101



Wall Wine Cubes Block 2102



Wall Wine Block 2103



Wall Wine Diagonal Block 2104



Wall with Stem Glass Rack Block 2140



Base with Towel Bar Block 3032



Sink/Range Base with Spice Shelves Block 3057



Square Base Corner with Revolving Slide Shelf Block 3335



Base Pantry Block 3975



Base with Mini Pantry Block 3990



Base Pantry with Chrome/Wood Basket Shelves Block 3995



Kitchen Basket with Motion Drive Opening Block 4106



Wall Base Criss Cross Wine Rack Block 4400



Wall Base with Wine Rack Below Doors Block 4401



Wall Base with Wine Rack Below Ope