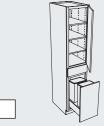

# **PANTRIES**

**2 Utility Pull Out Pantry** Block 5190

### **TAKE NOTE**

Tray divider in upper portion organizes your platters, trays, baking sheets, pizza peels and baking stones.