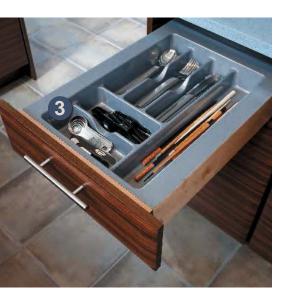

#### **SMART DESIGN**

Breadboard is concealed when drawer is shut.

2 Cutlery Wood Rack Block 10250

#### **SMART DESIGN**

The Cutlery Wood Rack is a divided box that rests on runners, creating two tiers, so there's more space in the same footprint.

3 Bread Liner Block 10280