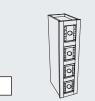

Wall Wine Block 2103

Wall Plate Rack Block 2200

Ladder rack is removable for cleaning.

Block 2201
Ladder rack is removable for cleaning.

Organizer Block 2300

Organizer with Flip Down Header Block 2310

Organizer with Book Shelf Block 2330