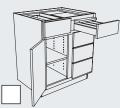

ails Block 2889





Blind Corner with Revolving Shelf **Block 3155** 



Blind Corner with Revolving Slide Out Wood Shelves Block 3156 Block 3157



Blind Corner with Swing-out Shelf



Blind Corner Pantry with Chrome/Wood Baskets **Block 3158** 



Blind Corner with Magic Corner Shelves **Block 3159** 



Blind Corner with Roll Out Trays and Door Shelf **Block 3160** 



Square Lazy Susan Base **Block 3325** 



Square Base Corner with Revolving Slide Shelf Block 3335



Diagonal Corner Lazy Susan Block 3345



Diagonal Corner Lazy Susan with Wood Turntables Block 3346



Diagonal Lazy Susan with Chrome/Wood Turntables Block 3347



Four Deep Drawer Base **Block 3423** 



Drawer Base with Bread Liner in Top **Block 3442** 



Drawer Base with Bread Board and Utensil Storage Block 3460



Four Drawer Combination with Bread Board and Utensil Storage Block 3950



Base Pantry Block 3975



Base Canned Goods Storage Block 3980



Base Full Height Door with Tall Roll Out Trays **Block 4000** 



Base with Roll Out Trays **Block 4010** 



Base with Roll Out Tray Divider Block 4020



Range Base Reverse with Roll Out Trays **Block 4040** 



Range Mate **Block 4060** 



**Block 4065** Fits KitchenAid Professional Series mixers. Some mixers can be attached to the shelf.



Tray Base with Drawer Above Block 3031



Base with Towel Bar **Block 3032** 



Wall Base with Paper Towel Dispenser Block 3047



Wall Base Tall with Paper Sink/Range Base with Towel Dispenser **Block 3048** 



Drawer Front Bin **Block 3053** 



Sink/Range Base with Spice Shelves **Block 3057** 



Blind