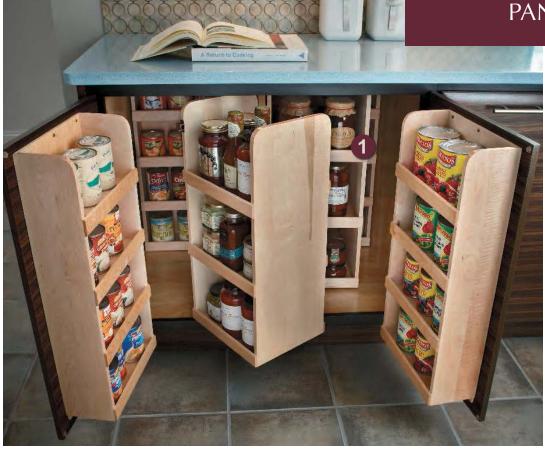

# **1** Super Chef's Pantry Block 5120

Shown above in 96" height, shown below in 84" height.

## **SMART DESIGN**

Five adjustable turntables, four adjustable door mount shelves.