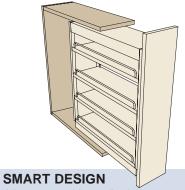

#### **SMART DESIGN**

The Cutlery Wood Rack is a divided box that rests on runners, creating two tiers, so there's more space in the same footprint.

2 All-Wood Drawer Organizer Block 10220