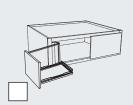

# Create a SET THE TABLE ZONE

**Orawer Base with Bread Board and Utensil Storage** Block 3460

#### **SMART DESIGN**

Breadboard is concealed when drawer is shut.

2 Cutlery Wood Rack Block 10250