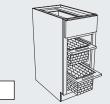

# **PANTRIES**

**Base Canned Goods Storage**Block 3980

Base with Pull Outs and Roll Outs Block 3985