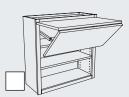

# TAKE NOTE Four Spice Shelves, three Boll Out Trave

three Roll Out Trays and four Basket Shelves are all adjustable.

Wall with Appliance Door Vertical Lift Up Block 2002

The ultimate appliance hideaway. Features soft close, and about an inch more clearance than a tambour.

Wall with Appliance Door Vertical Lift Up Block 2002

# **TAKE NOTE**

This is the ultimate appliance hideaway. Features soft close, and about an inch more clearance than a tambour.

Wall with Tambour Door Block 2000

2 Top Mount Pocket Door Block 9700

You can choose an island countertop to match the main kitchen or specify an accent color.