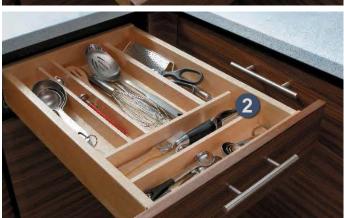

#### **SMART DESIGN**

Breadboard is concealed when drawer is shut.

2 Cutlery Wood Rack Block 10250

#### **SMART DESIGN**

The Cutlery Wood Rack is a divided box that rests on runners, creating two tiers, so there's more space in the same footprint.

3 Bread Liner Block 10280

#### SMART DESIGN

Clear lid lets you know when you're running low.