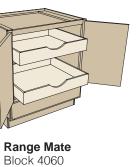

Base with Roll Out Trays **Block 4010** 

Base with Roll Out Tray Divider Block 4020

Range Base Reverse with Roll Out Trays **Block 4040** 

Range Mate **Block 4060** 

**Block 4065** Fits KitchenAid Professional Series mixers. Some mixers can be attached to the shelf.