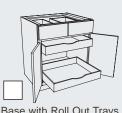

#### **SMART DESIGN**

A Wall Pantry keeps your cooking spray, oil, and seasonings close by, yet out of sight.

All shelves, except the bottom shelf, can be adjusted up and down.

**1** Base with Roll Out Trays Block 4010

**SMART DESIGN** 

Roll out trays adjust up and down to suit your contents.

**6** Roll Out Tray Divider Block 10490

Base Pantry with Chrome/
Wood Basket Shelves

Block 3995

**SMART DESIGN** 

Shelves adjust up and down to suit your contents.