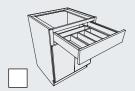

#### **SMART DESIGN**

Roll out trays adjust up and down to suit your contents.

Drawers and roll out trays glide all the way out for easy access to contents.

Soft close drawers and roll out trays ensure a smooth shut for dishes.