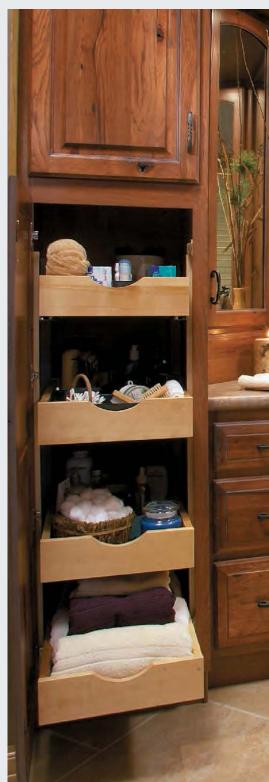

Base Pantry with Chrome/Wood Basket Shelves Block 3995

## SMART DESIGN

Shelves adjust up and down to suit your contents.

Non-skid shelf surfaces keep contents upright.

Two basket shelves included. Additional basket shelves can be ordered separately.

**Base Pantry with OXO Storage**Block 3997