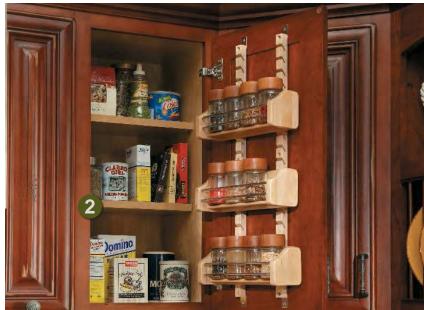

#### 2 Spice Shelf Wall Block 1110

#### **SMART DESIGN**

Spice shelves adjust up and down to suit you.