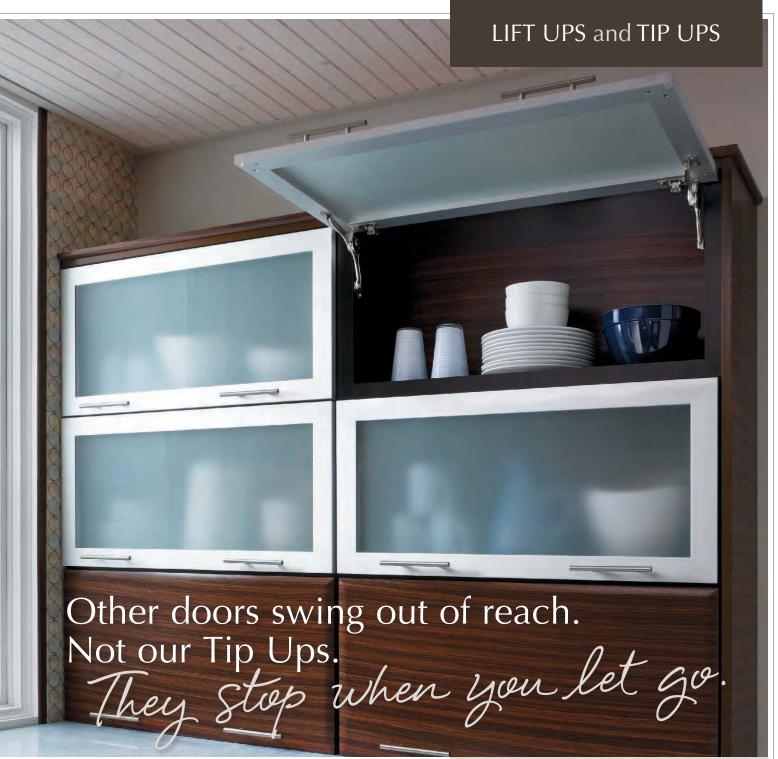

# TAKE NOTE Four Spice Shelves, three Boll Out Trave

three Roll Out Trays and four Basket Shelves are all adjustable.

Wall with Appliance Door Vertical Lift Up Block 2002

The ultimate appliance hideaway. Features soft close, and about an inch more clearance than a tambour.

Wall with Appliance Door Vertical Lift Up Block 2002

# **TAKE NOTE**

This is the ultimate appliance hideaway. Features soft close, and about an inch more clearance than a tambour.

Wall with Tambour Door Block 2000

2 Top Mount Pocket Door Block 9700

You can choose an island countertop to match the main kitchen or specify an accent color.