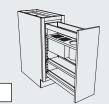

#### Blind Corner\* with Revolving Slide Out Drawer Front Block 3162

## **SMART DESIGN**

Each drawer front shelf rolls out independently so you can access exactly what you need on both revolving slide out shelves.

ROLL OUTS and PULL OUTS

Blind Corner\* with Swing Out Shelf Block 3157