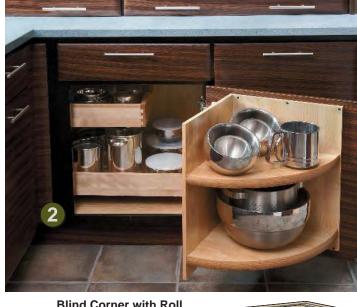

### **TAKE NOTE**

Non-skid shelf surface means no more crashes.

Diagonal Corner Lazy Susan with Wood Turntables Block 3346

Blind Corner with Magic
 Corner Shelves
 Block 3159

## **SMART DESIGN**

Pull the front baskets out to you, and the rear baskets come to the front.

**Blind Corner with Roll Out Trays and Door Shelf**Block 3160

Blind Corner Pantry with Chrome/Wood Basket Shelves Block 3158