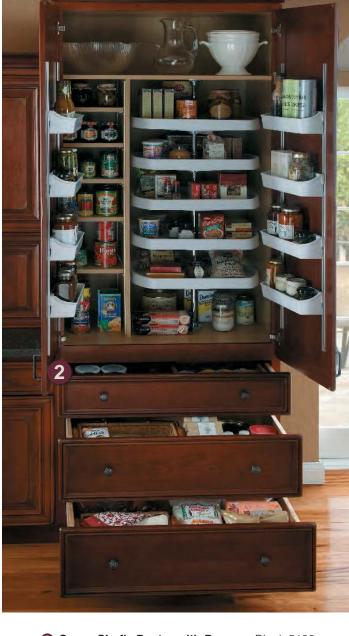

# **PANTRIES**

**Base Canned Goods Storage**Block 3980

Base with Pull Outs and Roll Outs Block 3985