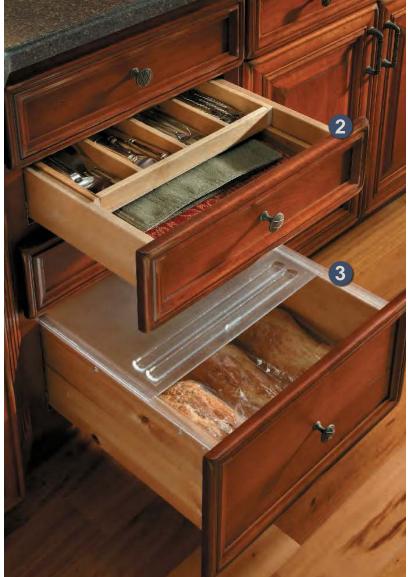

#### **SMART DESIGN**

Breadboard is concealed when drawer is shut.

2 Cutlery Wood Rack Block 10250

#### **SMART DESIGN**

The Cutlery Wood Rack is a divided box that rests on runners, creating two tiers, so there's more space in the same footprint.

3 Bread Liner Block 10280

#### SMART DESIGN

Clear lid lets you know when you're running low.