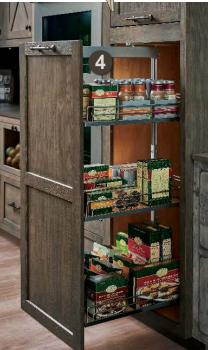

# **PANTRIES**

**2 Utility Pull Out Pantry** Block 5190

### **TAKE NOTE**

Tray divider in upper portion organizes your platters, trays, baking sheets, pizza peels and baking stones.