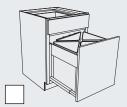

#### **SMART DESIGN**

A Wall Pantry keeps your cooking spray, oil, and seasonings close by, yet out of sight.

All shelves, except the bottom shelf, can be adjusted up and down.

**1** Base with Roll Out Trays Block 4010

**SMART DESIGN** 

Roll out trays adjust up and down to suit your contents.

**6** Roll Out Tray Divider Block 10490

Base Pantry with Chrome/
Wood Basket Shelves

Block 3995

**SMART DESIGN** 

Shelves adjust up and down to suit your contents.