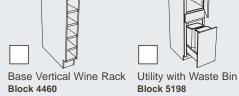

Base with Wicker Basket Storage Block 4095

Kitchen Waste Basket Block 4100

Base Wine Diagonal Block 4411

Base Vertical Apothecary Drawer **Block 4450** 

Base Vertical Wine Rack Block 4460

Base Window Chest Block 7062

Utility with Waste Bin **Block 5198** 

Wine Cube Utility Block 5505

Microwave Cook Center **Block 6100** 

Microwave Tambour Cook Center Block 6110

**Entertainment Wall** Pocket Door Block 7020

Wall Locker **Block 7025** 