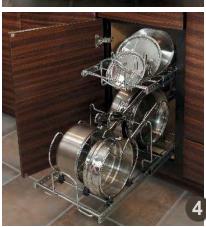

# Blind Corner with Swing Out Shelf Block 3157

Shown above in 96" height, shown below in 84" height.

**2** Utility with Roll Out Trays Block 5150

Shown above in 96" height, shown below in 84" height.

# **1** Super Chef's Pantry Block 5120

Shown above in 96" height, shown below in 84" height.