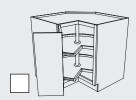

Blind Corner\*
with Magic Corner
Shelves
Block 3159

Blind Corner\*
Pantry with
Chrome/Wood
Basket Shelves
Block 3158

Blind Corner\* with Roll Out Trays and Door Shelf
Block 3160

corner\* with ut Trays and Shelf

## **SMART DESIGN**

Pull the front baskets out to you, and the rear baskets come to the front.

**Blind Corner with Roll Out Trays and Door Shelf**Block 3160

Blind Corner Pantry with Chrome/Wood Basket Shelves Block 3158